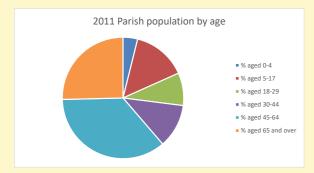

NB different age groups: 5-17 in 2011, 5-19 in 2021

Census data: taken from the 2011 and 2021 national Census and the 2018 population update.

Deprivation statistics: IMD taken from the English Indices of Deprivation, published