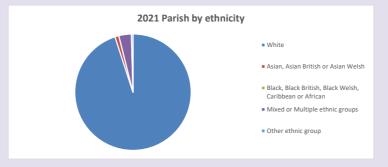

org.uk/poverty-england/poverty-map$ 

V2 Produced by Diocese of Oxford September 2024



NB different age groups: 5-17 in 2011, 5-19 in 2021



Census data: taken from the 2011 and 2021 national Census and the 2018 population update.

Deprivation statistics: IMD taken from the English Indices of Deprivation, published

by the Ministry of Housing, Communities & Local Government, Sept 2019.

The above statistics have been mapped onto parish boundaries so are approximations.

For more information, see:

https://www.churchofengland.org/researchandstats

#### Religion of those in your parish



In 2021





Your parish population in 2021 was

55.0% said they are Christian.

That is

251 people. In your parish your average weekly attendance is

457

10

#### Ethnicity of those in your parish







## Thoughts to ponder:

What has surprised you in these tables and charts?

Does your congregation(s) reflect the age and ethnic mix of your parish?

Where are those who have identified as Christians who do not attend your church(es)? Do you have other Christian denomination churches in your parish?

How might this influence your mission plans?

This dashboard contains figures as submitted by churches currently in the parish Attendance statistics: taken from annual Statistics for Mission returns.

Average weekly attendance: attendance at Sunday and midweek church services & fresh expressions in October.