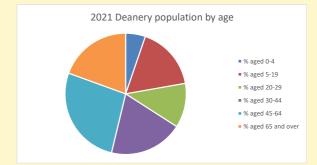

NB different age groups: 5-17 in 2011, 5-19 in 2021

Census data: taken from the 2011 and 2021 national Census and the 2018 population update.

Deprivation statistics: IMD taken from the English Indices of Deprivation, published