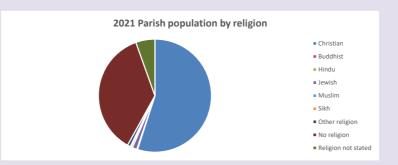

#### Religion of those in your parish

In 2021

Your parish population in 2021 was

55.0% said they are Christian.

That is

251 people. In your parish your average weekly attendance is

457

10