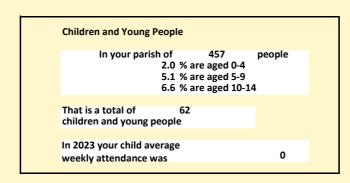

#### Religion of those in your parish

In 2021

Your parish population in 2021 was

55.0% said they are Christian.

That is

251 people. In your parish your average weekly attendance is

457

10