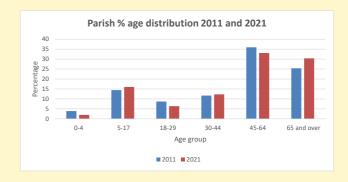

NB different age groups: 5-17 in 2011, 5-19 in 2021

Census data: taken from the 2011 and 2021 national Census and the 2018 population update.

Deprivation statistics: IMD taken from the English Indices of Deprivation, published