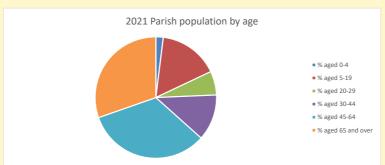

NB different age groups: 5-17 in 2011, 5-19 in 2021

Census data: taken from the 2011 and 2021 national Census and the 2018 population update.

Deprivation statistics: IMD taken from the English Indices of Deprivation, published