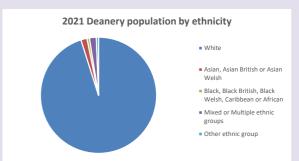

g.uk/poverty-england/poverty-map$ 

V2 Produced by Diocese of Oxford September 2024



NB different age groups: 5-17 in 2011, 5-19 in 2021



Census data: taken from the 2011 and 2021 national Census and the 2018 population update.

Deprivation statistics: IMD taken from the English Indices of Deprivation, published

by the Ministry of Housing, Communities & Local Government, Sept 2019.

The above statistics have been mapped onto parish boundaries so are approximations.

For more information, see:

https://www.churchofengland.org/researchandstats

#### Religion of those in your parish



In 2021





Your parish population in 2021 was

55.0% said they are Christian.

That is

251 people. In your parish your average weekly attendance is

457

10

#### Ethnicity of those in your parish







## Thoughts to ponder:

What has surprised you in these tables and charts?

Does your congregation(s) reflect the age and ethnic mix of your parish?

Where are those who have identified as Christians who do not attend your church(es)? Do you have other Christian denomination churches in your parish?

How might this influence your mission plans?

This dashboard contains figures as submitted by churches currently in the parish Attendance statistics: taken from annual Statistics for Mission returns.

Average weekly attendance: attendance at Sunday and midweek church services & fresh expressions in October.