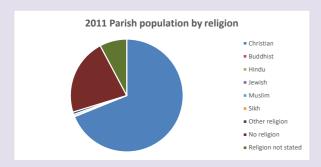

#### Religion of those in your parish

In 2021

Your parish population in 2021 was

55.0% said they are Christian.

That is

251 people. In your parish your average weekly attendance is

457

10