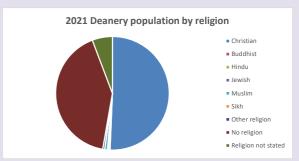

#### Religion of those in your parish

In 2021

Your parish population in 2021 was

55.0% said they are Christian.

That is

251 people. In your parish your average weekly attendance is

457

10