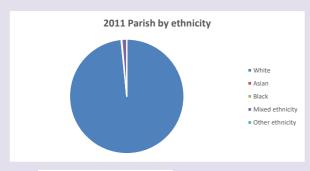

f.org.uk/poverty-england/poverty-map$ 

V2 Produced by Diocese of Oxford September 2024



NB different age groups: 5-17 in 2011, 5-19 in 2021



Census data: taken from the 2011 and 2021 national Census and the 2018 population update.

Deprivation statistics: IMD taken from the English Indices of Deprivation, published

by the Ministry of Housing, Communities & Local Government, Sept 2019.

The above statistics have been mapped onto parish boundaries so are approximations.

For more information, see:

https://www.churchofengland.org/researchandstats

#### Religion of those in your parish



In 2021





Your parish population in 2021 was

55.0% said they are Christian.

That is

251 people. In your parish your average weekly attendance is

457

10

#### Ethnicity of those in your parish







## Thoughts to ponder:

What has surprised you in these tables and charts?

Does your congregation(s) reflect the age and ethnic mix of your parish?

Where are those who have identified as Christians who do not attend your church(es)? Do you have other Christian denomination churches in your parish?

How might this influence your mission plans?

This dashboard contains figures as submitted by churches currently in the parish Attendance statistics: taken from annual Statistics for Mission returns.

Average weekly attendance: attendance at Sunday and midweek church services & fresh expressions in October.