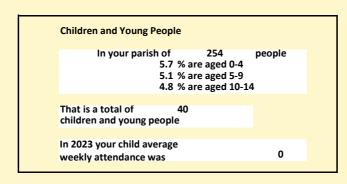

#### Population of parish and deanery 2011, 2018 and 2021 Parish Deanery 2011 262 51429 2018 257 55103

2021

254

### Religion of those in your parish

In 2021

Your parish population in 2021 was

57.8% said they are Christian.

That is

147 people. In your parish your average weekly attendance is

254

0