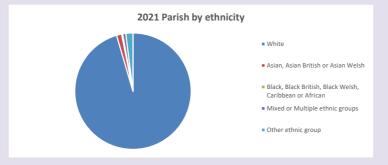

/www2.cuf.org.uk/poverty-england/poverty-map

V2 Produced by Diocese of Oxford September 2024



NB different age groups: 5-17 in 2011, 5-19 in 2021



Census data: taken from the 2011 and 2021 national Census and the 2018 population update. Deprivation statistics: IMD taken from the English Indices of Deprivation, published by the Ministry of Housing, Communities & Local Government, Sept 2019. The above statistics have been mapped onto parish boundaries so are approximations. For more information, see:

https://www.churchofengland.org/researchandstats

### Religion of those in your parish



In 2021





Your parish population in 2021 was

57.8% said they are Christian.

That is

147 people. In your parish your average weekly attendance is

254

0

## Ethnicity of those in your parish







# Thoughts to ponder:

What has surprised you in these tables and charts?

Does your congregation(s) reflect the age and ethnic mix of your parish?

Where are those who have identified as Christians who do not attend your church(es)? Do you have other Christian denomination churches in your parish?

How might this influence your mission plans?

This dashboard contains figures as submitted by churches currently in the parish Attendance statistics: taken from annual Statistics for Mission returns.

Average weekly attendance: attendance at Sunday and midweek church services & fresh expressions in October.