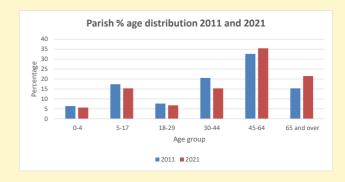

NB different age groups: 5-17 in 2011, 5-19 in 2021

Census data: taken from the 2011 and 2021 national Census and the 2018 population update. Deprivation statistics: IMD taken from the English Indices of Deprivation, published by the Ministry of Housing, Communities & Local Government, Sept 2019. The above statistics have been mapped onto parish boundaries so are approximations. For more information, see: