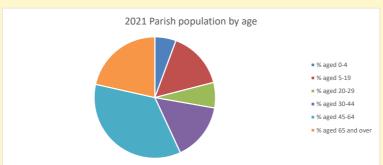

NB different age groups: 5-17 in 2011, 5-19 in 2021

Census data: taken from the 2011 and 2021 national Census and the 2018 population update. Deprivation statistics: IMD taken from the English Indices of Deprivation, published by the Ministry of Housing, Communities & Local Government, Sept 2019. The above statistics have been mapped onto parish boundaries so are approximations. For more information, see: