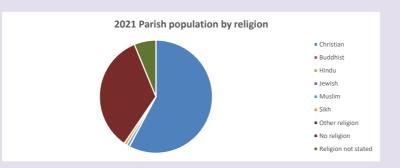

### Religion of those in your parish

In 2021

Your parish population in 2021 was

57.8% said they are Christian.

That is

147 people. In your parish your average weekly attendance is

254

0