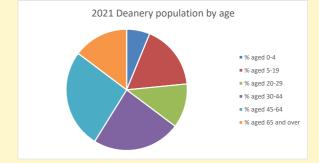

NB different age groups: 5-17 in 2011, 5-19 in 2021

Census data: taken from the 2011 and 2021 national Census and the 2018 population update. Deprivation statistics: IMD taken from the English Indices of Deprivation, published by the Ministry of Housing, Communities & Local Government, Sept 2019. The above statistics have been mapped onto parish boundaries so are approximations. For more information, see: