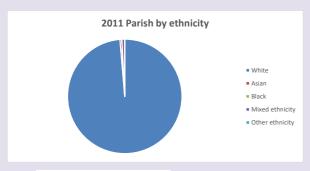

://www2.cuf.org.uk/poverty-england/poverty-map

V2 Produced by Diocese of Oxford September 2024



NB different age groups: 5-17 in 2011, 5-19 in 2021



Census data: taken from the 2011 and 2021 national Census and the 2018 population update. Deprivation statistics: IMD taken from the English Indices of Deprivation, published by the Ministry of Housing, Communities & Local Government, Sept 2019. The above statistics have been mapped onto parish boundaries so are approximations. For more information, see:

https://www.churchofengland.org/researchandstats

### Religion of those in your parish



In 2021





Your parish population in 2021 was

57.8% said they are Christian.

That is

147 people. In your parish your average weekly attendance is

254

0

## Ethnicity of those in your parish







# Thoughts to ponder:

What has surprised you in these tables and charts?

Does your congregation(s) reflect the age and ethnic mix of your parish?

Where are those who have identified as Christians who do not attend your church(es)? Do you have other Christian denomination churches in your parish?

How might this influence your mission plans?

This dashboard contains figures as submitted by churches currently in the parish Attendance statistics: taken from annual Statistics for Mission returns.

Average weekly attendance: attendance at Sunday and midweek church services & fresh expressions in October.