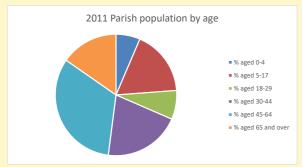

NB different age groups: 5-17 in 2011, 5-19 in 2021

Census data: taken from the 2011 and 2021 national Census and the 2018 population update. Deprivation statistics: IMD taken from the English Indices of Deprivation, published by the Ministry of Housing, Communities & Local Government, Sept 2019. The above statistics have been mapped onto parish boundaries so are approximations. For more information, see: