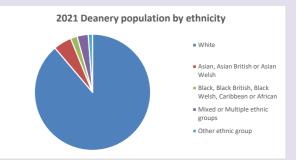

ww2.cuf.org.uk/poverty-england/poverty-map

V2 Produced by Diocese of Oxford September 2024



NB different age groups: 5-17 in 2011, 5-19 in 2021



Census data: taken from the 2011 and 2021 national Census and the 2018 population update. Deprivation statistics: IMD taken from the English Indices of Deprivation, published by the Ministry of Housing, Communities & Local Government, Sept 2019. The above statistics have been mapped onto parish boundaries so are approximations. For more information, see:

https://www.churchofengland.org/researchandstats

### Religion of those in your parish



In 2021





Your parish population in 2021 was

57.8% said they are Christian.

That is

147 people. In your parish your average weekly attendance is

254

0

## Ethnicity of those in your parish







# Thoughts to ponder:

What has surprised you in these tables and charts?

Does your congregation(s) reflect the age and ethnic mix of your parish?

Where are those who have identified as Christians who do not attend your church(es)? Do you have other Christian denomination churches in your parish?

How might this influence your mission plans?

This dashboard contains figures as submitted by churches currently in the parish Attendance statistics: taken from annual Statistics for Mission returns.

Average weekly attendance: attendance at Sunday and midweek church services & fresh expressions in October.