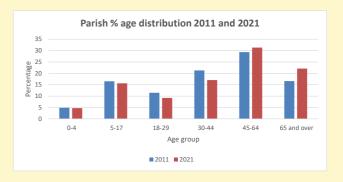

NB different age groups: 5-17 in 2011, 5-19 in 2021

Census data: taken from the 2011 and 2021 national Census and the 2018 population update.

Deprivation statistics: IMD taken from the English Indices of Deprivation, published