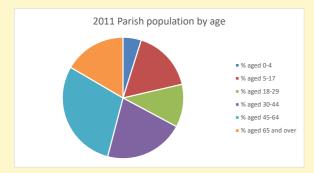

NB different age groups: 5-17 in 2011, 5-19 in 2021

Census data: taken from the 2011 and 2021 national Census and the 2018 population update.

Deprivation statistics: IMD taken from the English Indices of Deprivation, published