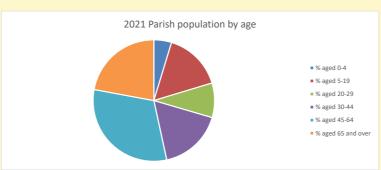

NB different age groups: 5-17 in 2011, 5-19 in 2021

Census data: taken from the 2011 and 2021 national Census and the 2018 population update.

Deprivation statistics: IMD taken from the English Indices of Deprivation, published