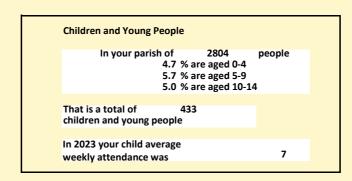

### Religion of those in your parish

In 2021

Your parish population in 2021 was

53.6% said they are Christian.

That is

1504 people. In your parish your average weekly attendance is

2804

47