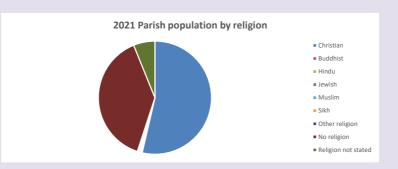

### Religion of those in your parish

In 2021

Your parish population in 2021 was

53.6% said they are Christian.

That is

1504 people. In your parish your average weekly attendance is

2804

47