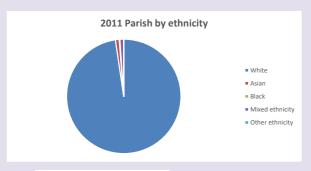

by Diocese of Oxford September 2024



NB different age groups: 5-17 in 2011, 5-19 in 2021



Census data: taken from the 2011 and 2021 national Census and the 2018 population update.

Deprivation statistics: IMD taken from the English Indices of Deprivation, published

by the Ministry of Housing, Communities & Local Government, Sept 2019.

The above statistics have been mapped onto parish boundaries so are approximations.

For more information, see:

https://www.churchofengland.org/researchandstats

#### Chalgrove in the Deanery of ASTON & CUDDESDON

### Religion of those in your parish



In 2021





Your parish population in 2021 was

53.6% said they are Christian.

That is

1504 people. In your parish your average weekly attendance is

2804

47

## Ethnicity of those in your parish







## Thoughts to ponder:

What has surprised you in these tables and charts?

Does your congregation(s) reflect the age and ethnic mix of your parish?

Where are those who have identified as Christians who do not attend your church(es)? Do you have other Christian denomination churches in your parish?

How might this influence your mission plans?

This dashboard contains figures as submitted by churches currently in the parish  $% \left( 1\right) =\left( 1\right) \left( 1\right)$ 

Average weekly attendance: attendance at Sunday and midweek church services & fresh expressions in October.

Attendance statistics: taken from annual Statistics for Mission returns.