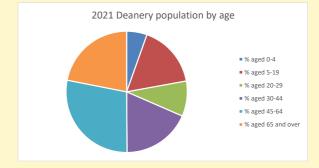

NB different age groups: 5-17 in 2011, 5-19 in 2021

Census data: taken from the 2011 and 2021 national Census and the 2018 population update.

Deprivation statistics: IMD taken from the English Indices of Deprivation, published