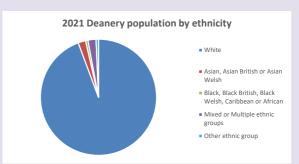

Diocese of Oxford September 2024



NB different age groups: 5-17 in 2011, 5-19 in 2021



Census data: taken from the 2011 and 2021 national Census and the 2018 population update.

Deprivation statistics: IMD taken from the English Indices of Deprivation, published

by the Ministry of Housing, Communities & Local Government, Sept 2019.

The above statistics have been mapped onto parish boundaries so are approximations.

For more information, see:

https://www.churchofengland.org/researchandstats

#### Chalgrove in the Deanery of ASTON & CUDDESDON

### Religion of those in your parish



In 2021





Your parish population in 2021 was

53.6% said they are Christian.

That is

1504 people. In your parish your average weekly attendance is

2804

47

## Ethnicity of those in your parish







## Thoughts to ponder:

What has surprised you in these tables and charts?

Does your congregation(s) reflect the age and ethnic mix of your parish?

Where are those who have identified as Christians who do not attend your church(es)? Do you have other Christian denomination churches in your parish?

How might this influence your mission plans?

This dashboard contains figures as submitted by churches currently in the parish  $% \left( 1\right) =\left( 1\right) \left( 1\right)$ 

Average weekly attendance: attendance at Sunday and midweek church services & fresh expressions in October.

Attendance statistics: taken from annual Statistics for Mission returns.