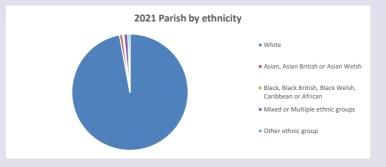

y Diocese of Oxford September 2024



NB different age groups: 5-17 in 2011, 5-19 in 2021



Census data: taken from the 2011 and 2021 national Census and the 2018 population update.

Deprivation statistics: IMD taken from the English Indices of Deprivation, published

by the Ministry of Housing, Communities & Local Government, Sept 2019.

The above statistics have been mapped onto parish boundaries so are approximations.

For more information, see:

https://www.churchofengland.org/researchandstats

#### Chalgrove in the Deanery of ASTON & CUDDESDON

### Religion of those in your parish



In 2021





Your parish population in 2021 was

53.6% said they are Christian.

That is

1504 people. In your parish your average weekly attendance is

2804

47

## Ethnicity of those in your parish







## Thoughts to ponder:

What has surprised you in these tables and charts?

Does your congregation(s) reflect the age and ethnic mix of your parish?

Where are those who have identified as Christians who do not attend your church(es)? Do you have other Christian denomination churches in your parish?

How might this influence your mission plans?

This dashboard contains figures as submitted by churches currently in the parish  $% \left( 1\right) =\left( 1\right) \left( 1\right)$ 

Average weekly attendance: attendance at Sunday and midweek church services & fresh expressions in October.

Attendance statistics: taken from annual Statistics for Mission returns.