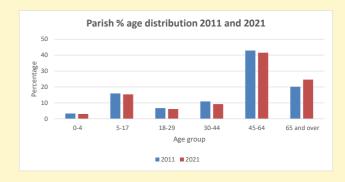

NB different age groups: 5-17 in 2011, 5-19 in 2021

Census data: taken from the 2011 and 2021 national Census and the 2018 population update.

Deprivation statistics: IMD taken from the English Indices of Deprivation, published