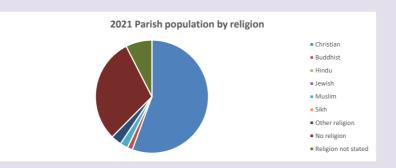

### Religion of those in your parish

Your parish population in 2021 was

In 2021 55.6% said they are Christian. That is

72 people. In your parish your average weekly attendance is

130