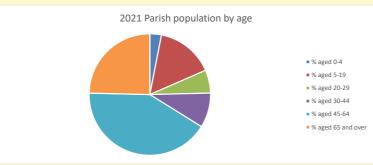

### Religion of those in your parish

Your parish population in 2021 was

In 2021 55.6% said they are Christian. That is

72 people. In your parish your average weekly attendance is

130