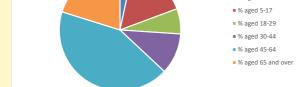

NB different age groups: 5-17 in 2011, 5-19 in 2021

Census data: taken from the 2011 and 2021 national Census and the 2018 population update.

Deprivation statistics: IMD taken from the English Indices of Deprivation, published