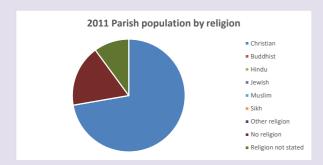

### Religion of those in your parish

Your parish population in 2021 was

In 2021 55.6% said they are Christian. That is

72 people. In your parish your average weekly attendance is

130