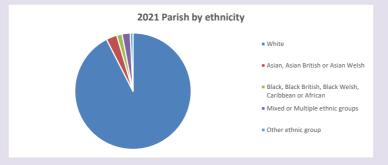

Produced by Diocese of Oxford September 2024



NB different age groups: 5-17 in 2011, 5-19 in 2021



Census data: taken from the 2011 and 2021 national Census and the 2018 population update.

Deprivation statistics: IMD taken from the English Indices of Deprivation, published

by the Ministry of Housing, Communities & Local Government, Sept 2019.

The above statistics have been mapped onto parish boundaries so are approximations.

For more information, see:

https://www.churchofengland.org/researchandstats

#### Wotton Underwood in the Deanery of AYLESBURY

### Religion of those in your parish







Your parish population in 2021 was

In 2021 55.6% said they are Christian. That is

72 people. In your parish your average weekly attendance is

130

## Ethnicity of those in your parish







# Thoughts to ponder:

What has surprised you in these tables and charts?

Does your congregation(s) reflect the age and ethnic mix of your parish?

Where are those who have identified as Christians who do not attend your church(es)? Do you have other Christian denomination churches in your parish?

How might this influence your mission plans?

This dashboard contains figures as submitted by churches currently in the parish

Average weekly attendance: attendance at Sunday and midweek church services & fresh expressions in October.

Attendance statistics: taken from annual Statistics for Mission returns.