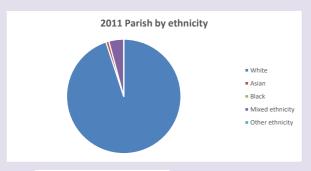

2 Produced by Diocese of Oxford September 2024



NB different age groups: 5-17 in 2011, 5-19 in 2021



Census data: taken from the 2011 and 2021 national Census and the 2018 population update.

Deprivation statistics: IMD taken from the English Indices of Deprivation, published

by the Ministry of Housing, Communities & Local Government, Sept 2019.

The above statistics have been mapped onto parish boundaries so are approximations.

For more information, see:

https://www.churchofengland.org/researchandstats

#### Wotton Underwood in the Deanery of AYLESBURY

### Religion of those in your parish







Your parish population in 2021 was

In 2021 55.6% said they are Christian. That is

72 people. In your parish your average weekly attendance is

130

## Ethnicity of those in your parish







# Thoughts to ponder:

What has surprised you in these tables and charts?

Does your congregation(s) reflect the age and ethnic mix of your parish?

Where are those who have identified as Christians who do not attend your church(es)? Do you have other Christian denomination churches in your parish?

How might this influence your mission plans?

This dashboard contains figures as submitted by churches currently in the parish

Average weekly attendance: attendance at Sunday and midweek church services & fresh expressions in October.

Attendance statistics: taken from annual Statistics for Mission returns.