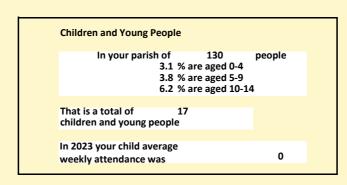

### Religion of those in your parish

Your parish population in 2021 was

In 2021 55.6% said they are Christian. That is

72 people. In your parish your average weekly attendance is

130