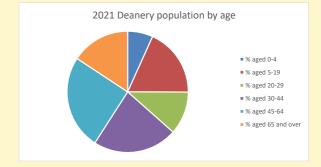

# Population of parish and deanery 2011, 2018 and 2021

|      | Parish | Deanery |
|------|--------|---------|
| 2011 | 117    | 104369  |
| 2018 | 127    | 121653  |
| 2021 | 130    | 124298  |
|      |        |         |