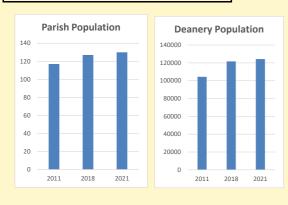

# Population of parish and deanery 2011, 2018 and 2021

|      | Parish | Deanery |
|------|--------|---------|
| 2011 | 117    | 104369  |
| 2018 | 127    | 121653  |
| 2021 | 130    | 124298  |
|      |        |         |