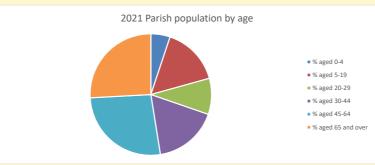

NB different age groups: 5-17 in 2011, 5-19 in 2021

Census data: taken from the 2011 and 2021 national Census and the 2018 population update. Deprivation statistics: IMD taken from the English Indices of Deprivation, published by the Ministry of Housing, Communities & Local Government, Sept 2019. The above statistics have been mapped onto parish boundaries so are approximations.