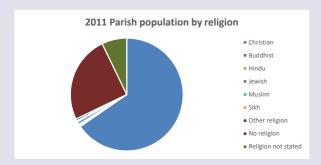

### Religion of those in your parish

In 2021

Your parish population in 2021 was

51.8% said they are Christian.

That is

4184 people. In your parish your average weekly attendance is

8084

198