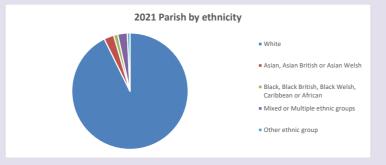

ese of Oxford September 2024



NB different age groups: 5-17 in 2011, 5-19 in 2021



Census data: taken from the 2011 and 2021 national Census and the 2018 population update. Deprivation statistics: IMD taken from the English Indices of Deprivation, published by the Ministry of Housing, Communities & Local Government, Sept 2019. The above statistics have been mapped onto parish boundaries so are approximations.

For more information, see:

https://www.churchofengland.org/researchandstats

### Princes Risborough w Ilmer in the Deanery of AYLESBURY

### Religion of those in your parish



In 2021





Your parish population in 2021 was

51.8% said they are Christian.

That is

4184 people. In your parish your average weekly attendance is

8084

198

## Ethnicity of those in your parish







# Thoughts to ponder:

What has surprised you in these tables and charts?

Does your congregation(s) reflect the age and ethnic mix of your parish?

Where are those who have identified as Christians who do not attend your church(es)? Do you have other Christian denomination churches in your parish?

How might this influence your mission plans?

This dashboard contains figures as submitted by churches currently in the parish Attendance statistics: taken from annual Statistics for Mission returns.

Average weekly attendance: attendance at Sunday and midweek church services & fresh expressions in October.