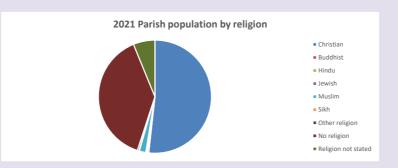

### Religion of those in your parish

In 2021

Your parish population in 2021 was

51.8% said they are Christian.

That is

4184 people. In your parish your average weekly attendance is

8084

198