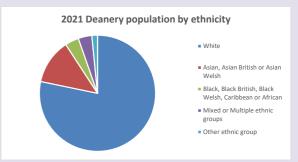

e of Oxford September 2024



NB different age groups: 5-17 in 2011, 5-19 in 2021



Census data: taken from the 2011 and 2021 national Census and the 2018 population update. Deprivation statistics: IMD taken from the English Indices of Deprivation, published by the Ministry of Housing, Communities & Local Government, Sept 2019. The above statistics have been mapped onto parish boundaries so are approximations.

For more information, see:

https://www.churchofengland.org/researchandstats

### Princes Risborough w Ilmer in the Deanery of AYLESBURY

### Religion of those in your parish



In 2021





Your parish population in 2021 was

51.8% said they are Christian.

That is

4184 people. In your parish your average weekly attendance is

8084

198

## Ethnicity of those in your parish







# Thoughts to ponder:

What has surprised you in these tables and charts?

Does your congregation(s) reflect the age and ethnic mix of your parish?

Where are those who have identified as Christians who do not attend your church(es)? Do you have other Christian denomination churches in your parish?

How might this influence your mission plans?

This dashboard contains figures as submitted by churches currently in the parish Attendance statistics: taken from annual Statistics for Mission returns.

Average weekly attendance: attendance at Sunday and midweek church services & fresh expressions in October.