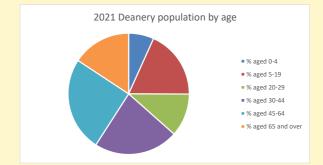

NB different age groups: 5-17 in 2011, 5-19 in 2021

Census data: taken from the 2011 and 2021 national Census and the 2018 population update. Deprivation statistics: IMD taken from the English Indices of Deprivation, published by the Ministry of Housing, Communities & Local Government, Sept 2019. The above statistics have been mapped onto parish boundaries so are approximations.