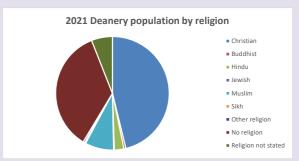

### Religion of those in your parish

In 2021

Your parish population in 2021 was

51.8% said they are Christian.

That is

4184 people. In your parish your average weekly attendance is

8084

198