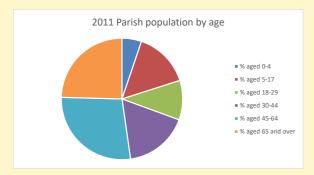

NB different age groups: 5-17 in 2011, 5-19 in 2021

Census data: taken from the 2011 and 2021 national Census and the 2018 population update. Deprivation statistics: IMD taken from the English Indices of Deprivation, published by the Ministry of Housing, Communities & Local Government, Sept 2019. The above statistics have been mapped onto parish boundaries so are approximations.