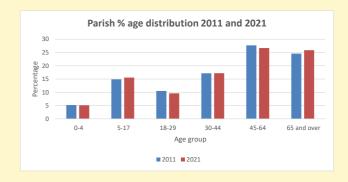

NB different age groups: 5-17 in 2011, 5-19 in 2021

Census data: taken from the 2011 and 2021 national Census and the 2018 population update. Deprivation statistics: IMD taken from the English Indices of Deprivation, published by the Ministry of Housing, Communities & Local Government, Sept 2019. The above statistics have been mapped onto parish boundaries so are approximations.