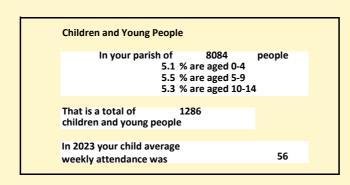

#### Population of parish and deanery 2011, 2018 and 2021 Parish Deanery 2011 7248 104369 2018 6979 121653 124298 2021 8084

### Religion of those in your parish

In 2021

Your parish population in 2021 was

51.8% said they are Christian.

That is

4184 people. In your parish your average weekly attendance is

8084

198