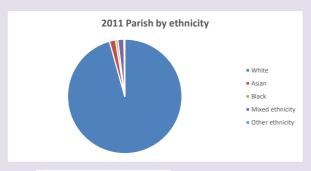

ocese of Oxford September 2024



NB different age groups: 5-17 in 2011, 5-19 in 2021



Census data: taken from the 2011 and 2021 national Census and the 2018 population update. Deprivation statistics: IMD taken from the English Indices of Deprivation, published by the Ministry of Housing, Communities & Local Government, Sept 2019. The above statistics have been mapped onto parish boundaries so are approximations.

For more information, see:

https://www.churchofengland.org/researchandstats

### Princes Risborough w Ilmer in the Deanery of AYLESBURY

### Religion of those in your parish



In 2021





Your parish population in 2021 was

51.8% said they are Christian.

That is

4184 people. In your parish your average weekly attendance is

8084

198

## Ethnicity of those in your parish







# Thoughts to ponder:

What has surprised you in these tables and charts?

Does your congregation(s) reflect the age and ethnic mix of your parish?

Where are those who have identified as Christians who do not attend your church(es)? Do you have other Christian denomination churches in your parish?

How might this influence your mission plans?

This dashboard contains figures as submitted by churches currently in the parish Attendance statistics: taken from annual Statistics for Mission returns.

Average weekly attendance: attendance at Sunday and midweek church services & fresh expressions in October.