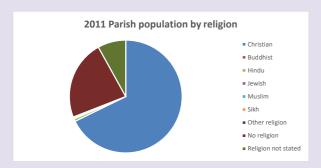

#### Religion of those in your parish

In 2021

Your parish population in 2021 was

61.7% said they are Christian.

That is

419 people. In your parish your average weekly attendance is

680

17