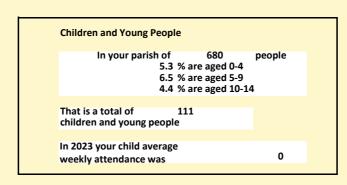

### Census Dashboard for the parish of Ickford in the Deanery of AYLESBURY

# Population of parish and deanery 2011, 2018 and 2021

|      | Parish | Deanery |
|------|--------|---------|
| 2011 | 690    | 104369  |
| 2018 | 698    | 121653  |
| 2021 | 680    | 124298  |

#### **Parish Population Deanery Population** 800 140000 700 120000 600 100000 500 80000 400 60000 300 40000 200 20000 100 2011 2018 2021 2011 2018

#### Parish population, Census and deprivation summary

Deprivation Rank 2019 9,695

As at Jan 2024. 1=most deprived parish in the Church of England, 12,307=least deprived







Parish code: 270612

Number of churches in parish (2022): I

For more detailed census & deprivation info: see http://arcg.is/1RaS4CS

https://www.churchofengland.org/researchandstats and http://www2.cuf.org.uk/poverty-england/poverty-map

268

V2 Produced by Diocese of Oxford September 2024



NB different age groups: 5-17 in 2011, 5-19 in 2021



Census data: taken from the 2011 and 2021 national Census and the 2018 population update.

Deprivation statistics: IMD taken from the English Indices of Deprivation, published

Deprivation statistics: IPID taken from the English Indices of Deprivation, published

by the Ministry of Housing, Communities & Local Government, Sept 2019.

The above statistics have been mapped onto parish boundaries so are approximations.

For more information, s