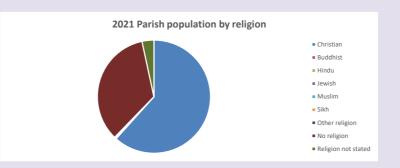

#### Religion of those in your parish

In 2021

Your parish population in 2021 was

61.7% said they are Christian.

That is

419 people. In your parish your average weekly attendance is

680

17