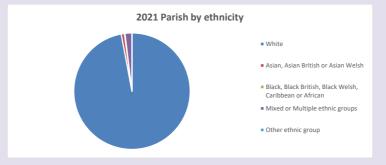

NB different age groups: 5-17 in 2011, 5-19 in 2021



Census data: taken from the 2011 and 2021 national Census and the 2018 population update.

Deprivation statistics: IMD taken from the English Indices of Deprivation, published

Deprivation statistics: IPID taken from the English Indices of Deprivation, published

by the Ministry of Housing, Communities & Local Government, Sept 2019.

The above statistics have been mapped onto parish boundaries so are approximations.

For more information, see:

https://www.churchofengland.org/researchandstats

#### Religion of those in your parish



In 2021





Your parish population in 2021 was

61.7% said they are Christian.

That is

419 people. In your parish your average weekly attendance is

680

17

#### Ethnicity of those in your parish







## Thoughts to ponder:

What has surprised you in these tables and charts?

Does your congregation(s) reflect the age and ethnic mix of your parish?

Where are those who have identified as Christians who do not attend your church(es)? Do you have other Christian denomination churches in your parish?

How might this influence your mission plans?

This dashboard contains figures as submitted by churches currently in the parish Attendance statistics: taken from annual Statistics for Mission returns.

Average weekly attendance: attendance at Sunday and midweek church services & fresh expressions in October.