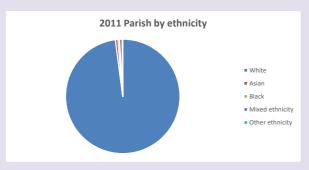

NB different age groups: 5-17 in 2011, 5-19 in 2021



Census data: taken from the 2011 and 2021 national Census and the 2018 population update.

Deprivation statistics: IMD taken from the English Indices of Deprivation, published

Deprivation statistics: IPID taken from the English Indices of Deprivation, published

by the Ministry of Housing, Communities & Local Government, Sept 2019.

The above statistics have been mapped onto parish boundaries so are approximations.

For more information, see:

https://www.churchofengland.org/researchandstats

#### Religion of those in your parish



In 2021





Your parish population in 2021 was

61.7% said they are Christian.

That is

419 people. In your parish your average weekly attendance is

680

17

#### Ethnicity of those in your parish







## Thoughts to ponder:

What has surprised you in these tables and charts?

Does your congregation(s) reflect the age and ethnic mix of your parish?

Where are those who have identified as Christians who do not attend your church(es)? Do you have other Christian denomination churches in your parish?

How might this influence your mission plans?

This dashboard contains figures as submitted by churches currently in the parish Attendance statistics: taken from annual Statistics for Mission returns.

Average weekly attendance: attendance at Sunday and midweek church services & fresh expressions in October.