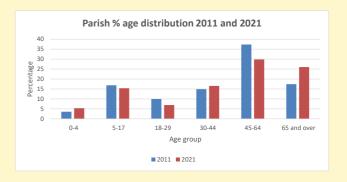

NB different age groups: 5-17 in 2011, 5-19 in 2021

Census data: taken from the 2011 and 2021 national Census and the 2018 population update.

Deprivation statistics: IMD taken from the English Indices of Deprivation, published