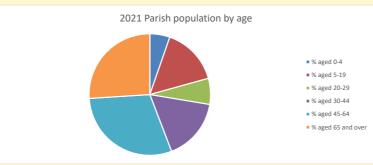

NB different age groups: 5-17 in 2011, 5-19 in 2021

Census data: taken from the 2011 and 2021 national Census and the 2018 population update.

Deprivation statistics: IMD taken from the English Indices of Deprivation, published