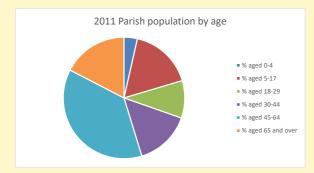

NB different age groups: 5-17 in 2011, 5-19 in 2021

Census data: taken from the 2011 and 2021 national Census and the 2018 population update.

Deprivation statistics: IMD taken from the English Indices of Deprivation, published