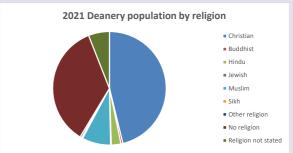

nfo: see http://arcg.is/1RaS4CS

https://www.churchofengland.org/researchandstats and http://www2.cuf.org.uk/poverty-england/poverty-map

268

V2 Produced by Diocese of Oxford September 2024



NB different age groups: 5-17 in 2011, 5-19 in 2021



Census data: taken from the 2011 and 2021 national Census and the 2018 population update.

Deprivation statistics: IMD taken from the English Indices of Deprivation, published

Deprivation statistics: IPID taken from the English Indices of Deprivation, published

by the Ministry of Housing, Communities & Local Government, Sept 2019.

The above statistics have been mapped onto parish boundaries so are approximations.

For more information, see:

https://www.churchofengland.org/researchandstats

#### Religion of those in your parish



In 2021





Your parish population in 2021 was

61.7% said they are Christian.

That is

419 people. In your parish your average weekly attendance is

680

17

#### Ethnicity of those in your parish







## Thoughts to ponder:

What has surprised you in these tables and charts?

Does your congregation(s) reflect the age and ethnic mix of your parish?

Where are those who have identified as Christians who do not attend your church(es)? Do you have other Christian denomination churches in your parish?

How might this influence your mission plans?

This dashboard contains figures as submitted by churches currently in the parish Attendance statistics: taken from annual Statistics for Mission returns.

Average weekly attendance: attendance at Sunday and midweek church services & fresh expressions in Oc