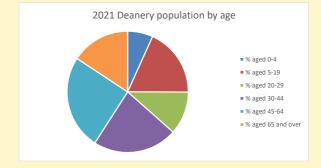

NB different age groups: 5-17 in 2011, 5-19 in 2021

Census data: taken from the 2011 and 2021 national Census and the 2018 population update.

Deprivation statistics: IMD taken from the English Indices of Deprivation, published