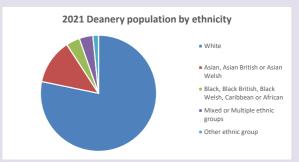

NB different age groups: 5-17 in 2011, 5-19 in 2021



Census data: taken from the 2011 and 2021 national Census and the 2018 population update.

Deprivation statistics: IMD taken from the English Indices of Deprivation, published

Deprivation statistics: IPID taken from the English Indices of Deprivation, published

by the Ministry of Housing, Communities & Local Government, Sept 2019.

The above statistics have been mapped onto parish boundaries so are approximations.

For more information, see:

https://www.churchofengland.org/researchandstats

#### Religion of those in your parish



In 2021





Your parish population in 2021 was

61.7% said they are Christian.

That is

419 people. In your parish your average weekly attendance is

680

17

#### Ethnicity of those in your parish







## Thoughts to ponder:

What has surprised you in these tables and charts?

Does your congregation(s) reflect the age and ethnic mix of your parish?

Where are those who have identified as Christians who do not attend your church(es)? Do you have other Christian denomination churches in your parish?

How might this influence your mission plans?

This dashboard contains figures as submitted by churches currently in the parish Attendance statistics: taken from annual Statistics for Mission returns.

Average weekly attendance: attendance at Sunday and midweek church services & fresh expressions in October.