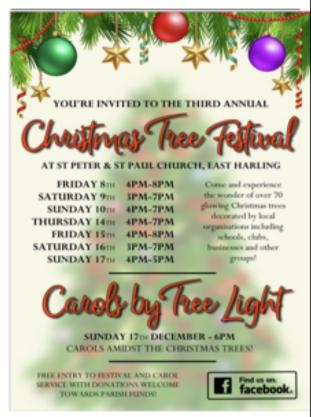

Do not forget to visit The Christmas Tree Festival in East Harling Church Starts 8th Dec @ 4pm details page 5

You are warmly Invited to join in the Christmas
Services and

Concerts across the Villages See details on pages 3 and 18