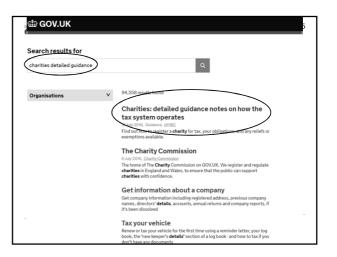

|                                                                                                                                                             | For appreparted donations, this<br>below.                                                                 | s date may be ear                                | ier Than any date entered in Th<br>is amount will be deducted th<br>The total below is automatica<br><b>Total donations</b> : | e donation date<br>m your claim.<br>By calculated th                        | 250475<br>column of the dor                                        | ations schedule tal<br>ou enter in the sche<br>Cl |



























11