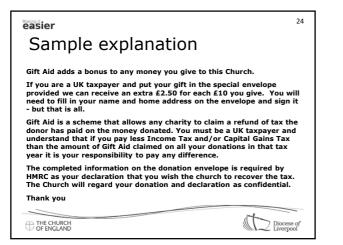

| easier                   | Charity Gift Ald Declaration – multiple donation<br>Boost your donation by 25p of Gift Ald for every £1 you donate                                                                                                                                          |
|--------------------------|-------------------------------------------------------------------------------------------------------------------------------------------------------------------------------------------------------------------------------------------------------------|
|                          | Gift Aid is reclaimed by the charity from the tax you pay for the current tax year. Your address is needed to identify you as a current UK taxpayer.                                                                                                        |
|                          | In order to Gift Aid your donation you must tick the box below:                                                                                                                                                                                             |
|                          | I want to Gift Aid my donation of £ and any donations I make in the future or have made in the past 4 years to:                                                                                                                                             |
| HMRC model               | Name of Charity                                                                                                                                                                                                                                             |
| declaration              | I am a UK taxpayer and understand that if ( pay-less Income Tax and/or Capital Gains Tax than<br>the anount of Gift Aid claimed on all my donations in that tax year it is my responsibility to pay any<br>difference.                                      |
|                          | My Details                                                                                                                                                                                                                                                  |
|                          | Title First name or initial(s)                                                                                                                                                                                                                              |
|                          | Sumame                                                                                                                                                                                                                                                      |
|                          | Full Home address                                                                                                                                                                                                                                           |
|                          |                                                                                                                                                                                                                                                             |
|                          | Postcode Date                                                                                                                                                                                                                                               |
|                          | Please notify the charity if you:                                                                                                                                                                                                                           |
|                          | varit to cancel this declaration change your name or home address no longer pay sufficient tax on your income and/or capital gains                                                                                                                          |
| THE CHURCH<br>OF ENGLAND | If you pay income Tax at the higher or additional rate and want to receive the additional tax relief<br>due to you, you mut include all your GRA idd donations on your Self-Assessment tax return or ask<br>HM Revenue and Customs to adjust your tax code. |
|                          |                                                                                                                                                                                                                                                             |