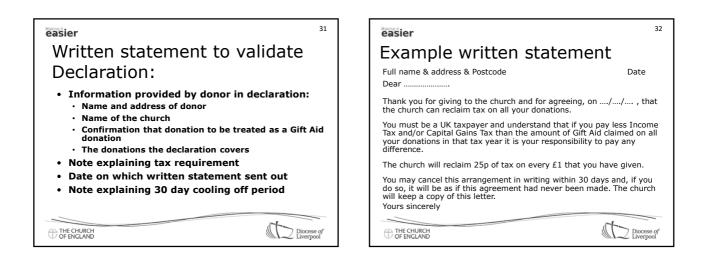

ion change your name or home address no longer pay sufficient tax on your income and/or capital gains                                                                                                                          |
| THE CHURCH<br>OF ENGLAND | If you pay income Tax at the higher or additional rate and want to receive the additional tax relief<br>due to you, you mut include all your GRA idd donations on your Self-Assessment tax return or ask<br>HM Revenue and Customs to adjust your tax code. |
|                          |                                                                                                                                                                                                                                                             |



















|                          | St Church on the Hill, Hillytown