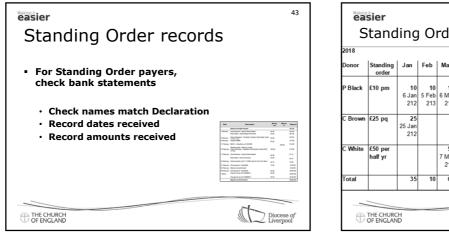

|              |















| easier                   | 47                      |
|--------------------------|-------------------------|
| Donor Claim              | Summary                 |
| Dama Casith              |                         |
| Donna Smith              | Jan – Apr 2018          |
| Method Amount            | Last donation date      |
| Env 34 256.00            | 25/03/2018              |
| SO 120.00                | 03/04/2018              |
| Occ envs 50.00           | 27/02/2018              |
| Total <b>426.00</b>      | 03/04/2018              |
|                          |                         |
| THE CHURCH<br>OF ENGLAND | Diocese of<br>Liverpool |

|                                                     | Envel              |             | Standing Orders     | Mission donations