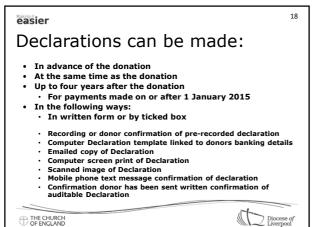

| easier                   | Charity Gift Ald Declaration – multiple donation<br>Boost your donation by 25p of Gift Ald for every £1 you donate                                                                                                                                          |
|--------------------------|-------------------------------------------------------------------------------------------------------------------------------------------------------------------------------------------------------------------------------------------------------------|
|                          | Gift Aid is reclaimed by the charity from the tax you pay for the current tax year. Your address is needed to identify you as a current UK taxpayer.