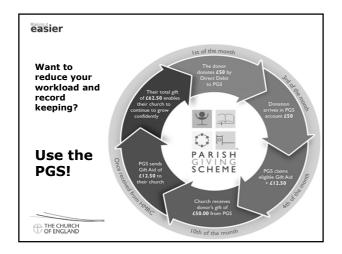

|                                                                                                                                                             | For appreparted donations, this<br>below.                                                                 | s date may be ear                                | ier Than any date entered in Th<br>is amount will be deducted th<br>The total below is automatica<br><b>Total donations</b> : | e donation date<br>m your claim.<br>By calculated th                        | 250475<br>column of the dor                                        | ations schedule tal<br>ou enter in the sche<br>Cl |



























11