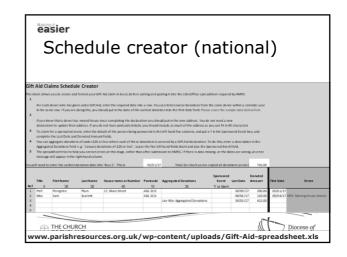

|                                                                                                                                                             | For appreparted donations, this<br>below.                                                                 | s date may be ear                                | ier Than any date entered in Th<br>is amount will be deducted th<br>The total below is automatica<br><b>Total donations</b> : | e donation date<br>m your claim.<br>By calculated th                        | 250475<br>column of the dor                                        | ations schedule tal<br>ou enter in the sche<br>Cl |



























11