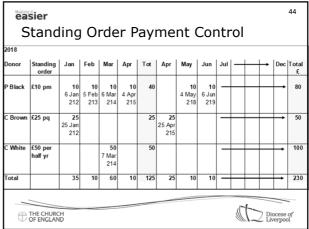

|              |















| easier                   | 47                      |
|--------------------------|-------------------------|
| Donor Claim              | Summary                 |
| Dama Casith              |                         |
| Donna Smith              | Jan – Apr 2018          |
| Method Amount            | Last donation date      |
| Env 34 256.00            | 25/03/2018              |
| SO 120.00                | 03/04/2018              |
| Occ envs 50.00           | 27/02/2018              |
| Total <b>426.00</b>      | 03/04/2018              |
|                          |                         |
| THE CHURCH<br>OF ENGLAND | Diocese of<br>Liverpool |

|                                                     | Envel              |             | Standing Orders     | Mission donations |