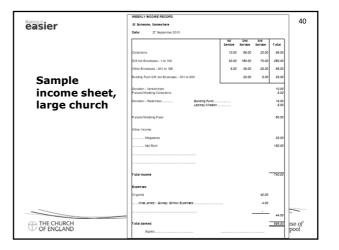

|              |















| easier                   | 47                      |
|--------------------------|-------------------------|
| Donor Claim              | Summary                 |
| Dama Casith              |                         |
| Donna Smith              | Jan – Apr 2018          |
| Method Amount            | Last donation date      |
| Env 34 256.00            | 25/03/2018              |
| SO 120.00                | 03/04/2018              |
| Occ envs 50.00           | 27/02/2018              |
| Total <b>426.00</b>      | 03/04/2018              |
|                          |                         |
| THE CHURCH<br>OF ENGLAND | Diocese of<br>Liverpool |

|                                                     | Envel              |             | Standing Orders     | Mission dona