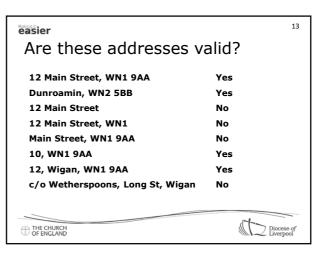

| easier                   | Charity Gift Ald Declaration – multiple donation<br>Boost your donation by 25p of Gift Ald for every £1 you donate                                                                                                                                          |
|--------------------------|-------------------------------------------------------------------------------------------------------------------------------------------------------------------------------------------------------------------------------------------------------------|
|                          | Gift Aid is reclaimed by the charity from the tax you pay for the current tax year. Your address is needed to identify you as a current UK taxpayer.                                                                                                        |
|                          | In order to Gift Aid your donation you must tick the box below:                                                                                                                                                                                             |
|                          | I want to Gift Aid my donation of £ and any donations I make in the future or have made in the past 4 years to:                                                                                                                                             |
| HMRC model               | Name of Charity                                                                                                                                                                                                                                             |
| declaration              | I am a UK taxpayer and understand that if ( pay-less Income Tax and/or Capital Gains Tax than<br>the anount of Gift Aid claimed on all my donations in that tax year it is my responsibility to pay any<br>difference.                                      |
|                          | My Details                                                                                                                                                                                                                                                  |
|                          | Title First name or initial(s)                                                                                                                                                                                                                              |
|                          | Sumame                                                                                                                                                                                                                                                      |
|                          | Full Home address                                                                                                                                                                                                                                           |
|                          |                                                                                                                                                                                                                                                             |
|                          | Postcode Date                                                                                                                                                                                                                                               |
|                          | Please notify the charity if you:                                                                                                                                                                                                                           |
|                          | varit to cancel this declaration change your name or home address no longer pay sufficient tax on your income and/or capital gains                                                                                                                          |
| THE CHURCH<br>OF ENGLAND | If you pay income Tax at the higher or additional rate and want to receive the additional tax relief<br>due to you, you mut include all your GRA idd donations on your Self-Assessment tax return or ask<br>HM Revenue and Customs to adjust your tax code. |
|                          |                                                                                                                                                                                                                                                             |