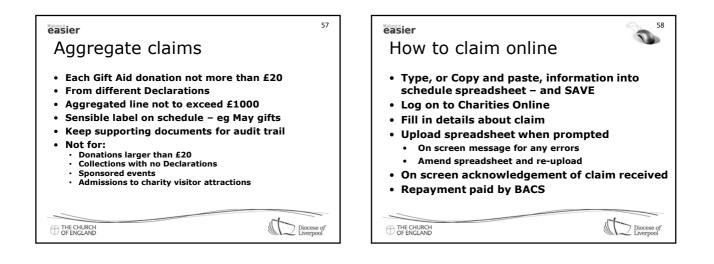

|                                                                                                                                                             | For appreparted donations, this<br>below.                                                                 | s date may be ear                                | ier Than any date entered in Th<br>is amount will be deducted th<br>The total below is automatica<br><b>Total donations</b> : | e donation date<br>m your claim.<br>By calculated th                        | 250475<br>column of the dor                                        | ations schedule tal<br>ou enter in the sche<br>Cl |



























11