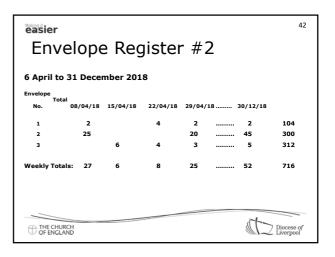

|              |















| easier                   | 47                      |
|--------------------------|-------------------------|
| Donor Claim              | Summary                 |
| Dama Casith              |                         |
| Donna Smith              | Jan – Apr 2018          |
| Method Amount            | Last donation date      |
| Env 34 256.00            | 25/03/2018              |
| SO 120.00                | 03/04/2018              |
| Occ envs 50.00           | 27/02/2018              |
| Total <b>426.00</b>      | 03/04/2018              |
|                          |                         |
| THE CHURCH<br>OF ENGLAND | Diocese of<br>Liverpool |

|                                                     | Envel              |             | Standing Orders     | Mission donation