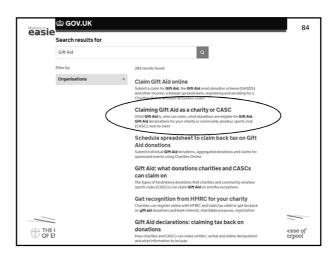

|                                                                                                                                                             | For appreparted donations, this<br>below.                                                                 | s date may be ear                                | ier Than any date entered in Th<br>is amount will be deducted th<br>The total below is automatica<br><b>Total donations</b> : | e donation date<br>m your claim.<br>By calculated th                        | 250475<br>column of the dor                                        | ations schedule tal<br>ou enter in the sche<br>Cl |



























11