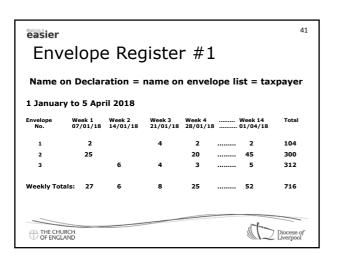

|              |















| easier                   | 47                      |
|--------------------------|-------------------------|
| Donor Claim              | Summary                 |
| Dama Casith              |                         |
| Donna Smith              | Jan – Apr 2018          |
| Method Amount            | Last donation date      |
| Env 34 256.00            | 25/03/2018              |
| SO 120.00                | 03/04/2018              |
| Occ envs 50.00           | 27/02/2018              |
| Total <b>426.00</b>      | 03/04/2018              |
|                          |                         |
| THE CHURCH<br>OF ENGLAND | Diocese of<br>Liverpool |

|                                                     | Envel              |             | Standing Orders     | Mission donati