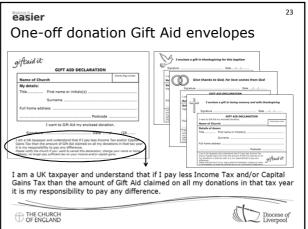

| easier                   | Charity Gift Ald Declaration – multiple donation<br>Boost your donation by 25p of Gift Ald for every £1 you donate                                                                                                                                          |
|--------------------------|-------------------------------------------------------------------------------------------------------------------------------------------------------------------------------------------------------------------------------------------------------------|
|                          | Gift Aid is reclaimed by the charity from the tax you pay for the current tax year. Your address is needed to identify you as a current UK taxpayer.                                                                                                        |
|                          | In order to Gift Aid your donation you must tick the box below:                                                                                                                                                                                             |
|                          | I want to Gift Aid my donation of £ and any donations I make in the future or have made in the past 4 years to:                                                                                                                                             |
| HMRC model               | Name of Charity                                                                                                                                                                                                                                             |
| declaration              | I am a UK taxpayer and understand that if ( pay-less Income Tax and/or Capital Gains Tax than<br>the anount of Gift Aid claimed on all my donations in that tax year it is my responsibility to pay any<br>difference.                                      |
|                          | My Details                                                                                                                                                                                                                                                  |
|                          | Title First name or initial(s)                                                                                                                                                                                                                              |
|                          | Sumame                                                                                                                                                                                                                                                      |
|                          | Full Home address                                                                                                                                                                                                                                           |
|                          |                                                                                                                                                                                                                                                             |
|                          | Postcode Date                                                                                                                                                                                                                                               |
|                          | Please notify the charity if you:                                                                                                                                                                                                                           |
|                          | varit to cancel this declaration change your name or home address no longer pay sufficient tax on your income and/or capital gains                                                                                                                          |
| THE CHURCH<br>OF ENGLAND | If you pay income Tax at the higher or additional rate and want to receive the additional tax relief<br>due to you, you mut include all your GRA idd donations on your Self-Assessment tax return or ask<br>HM Revenue and Customs to adjust your tax code. |
|                          |                                                                                                                                                                                                                                                             |