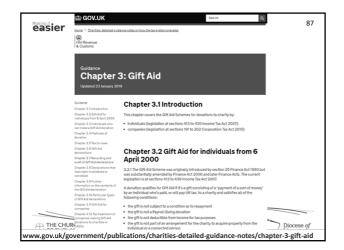

|                                                                                                                                                             | For appreparted donations, this<br>below.                                                                 | s date may be ear                                | ier Than any date entered in Th<br>is amount will be deducted th<br>The total below is automatica<br><b>Total donations</b> : | e donation date<br>m your claim.<br>By calculated th                        | 250475<br>column of the dor                                        | ations schedule tal<br>ou enter in the sche<br>Cl |



























11