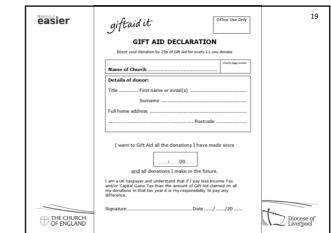

| easier                   | Charity Gift Ald Declaration – multiple donation<br>Boost your donation by 25p of Gift Ald for every £1 you donate                                                                                                                                          |
|--------------------------|-------------------------------------------------------------------------------------------------------------------------------------------------------------------------------------------------------------------------------------------------------------|
|                          | Gift Aid is reclaimed by the charity from the tax you pay for the current tax year. Your address is needed to identify you as a current UK taxpayer.                                                                                                        |
|                          | In order to Gift Aid your donation you must tick the box below:                                                                                                                                                                                             |
|                          | I want to Gift Aid my donation of £ and any donations I make in the future or have made in the past 4 years to:                                                                                                                                             |
| HMRC model               | Name of Charity                                                                                                                                                                                                                                             |
| declaration              | I am a UK taxpayer and understand that if ( pay-less Income Tax and/or Capital Gains Tax than<br>the anount of Gift Aid claimed on all my donations in that tax year it is my responsibility to pay any<br>difference.                                      |
|                          | My Details                                                                                                                                                                                                                                                  |
|                          | Title First name or initial(s)                                                                                                                                                                                                                              |
|                          | Sumame                                                                                                                                                                                                                                                      |
|                          | Full Home address                                                                                                                                                                                                                                           |
|                          |                                                                                                                                                                                                                                                             |
|                          | Postcode Date                                                                                                                                                                                                                                               |
|                          | Please notify the charity if you:                                                                                                                                                                                                                           |
|                          | varit to cancel this declaration change your name or home address no longer pay sufficient tax on your income and/or capital gains                                                                                                                          |
| THE CHURCH<br>OF ENGLAND | If you pay income Tax at the higher or additional rate and want to receive the additional tax relief<br>due to you, you mut include all your GRA idd donations on your Self-Assessment tax return or ask<br>HM Revenue and Customs to adjust your tax code. |
|                          |                                                                                                                                                                                                                                                             |