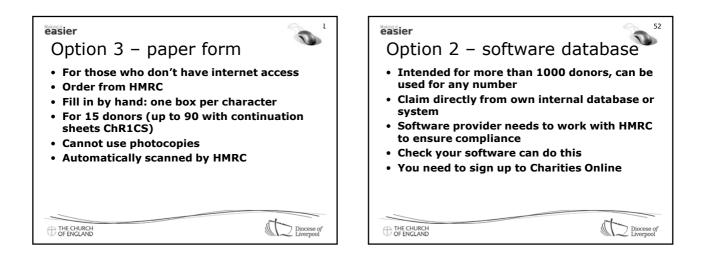

|
|            | Donor                    |                     | Ref             | lerence        | Amount        | Date                  |                   |
|            | We certify that the      | contributions shown | hereon have bee | in received an | d our records | are adequate to pr    | ove this.         |
|            | GiftAid Secretary        |                     |                 |                |               | Date                  |                   |
|            | Treasurer                |                     |                 |                |               | Date                  |                   |
| THE CHURCH | Recorder                 |                     |                 |                |               | Date                  |                   |







| ea | äsier                                     | Information required 💊                   |                                    |                                                              |                    |  |
|----|-------------------------------------------|------------------------------------------|------------------------------------|--------------------------------------------------------------|--------------------|--|
|    | Field                                     | Required?                                | Maximum<br>number of<br>characters | Notes                                                        |                    |  |
|    | Title                                     | No                                       | 4                                  |