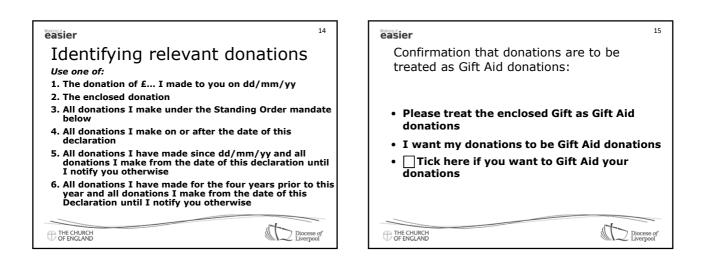

| easier                   | Charity Gift Ald Declaration – multiple donation<br>Boost your donation by 25p of Gift Ald for every £1 you donate                                                                                                                                          |
|--------------------------|-------------------------------------------------------------------------------------------------------------------------------------------------------------------------------------------------------------------------------------------------------------|
|                          | Gift Aid is reclaimed by the charity from the tax you pay for the current tax year. Your address is needed to identify you as a current UK taxpayer.                                                                                                        |
|                          | In order to Gift Aid your donation you must tick the box below:                                                                                                                                                                                             |
|                          | I want to Gift Aid my donation of £ and any donations I make in the future or have made in the past 4 years to:                                                                                                                                             |
| HMRC model               | Name of Charity                                                                                                                                                                                                                                             |
| declaration              | I am a UK taxpayer and understand that if ( pay-less Income Tax and/or Capital Gains Tax than<br>the anount of Gift Aid claimed on all my donations in that tax year it is my responsibility to pay any<br>difference.                                      |
|                          | My Details                                                                                                                                                                                                                                                  |
|                          | Title First name or initial(s)                                                                                                                                                                                                                              |
|                          | Sumame                                                                                                                                                                                                                                                      |
|                          | Full Home address                                                                                                                                                                                                                                           |
|                          |                                                                                                                                                                                                                                                             |
|                          | Postcode Date                                                                                                                                                                                                                                               |
|                          | Please notify the charity if you:                                                                                                                                                                                                                           |
|                          | varit to cancel this declaration change your name or home address no longer pay sufficient tax on your income and/or capital gains                                                                                                                          |
| THE CHURCH<br>OF ENGLAND | If you pay income Tax at the higher or additional rate and want to receive the additional tax relief<br>due to you, you mut include all your GRA idd donations on your Self-Assessment tax return or ask<br>HM Revenue and Customs to adjust your tax code. |
|                          |                                                                                                                                                                                                                                                             |