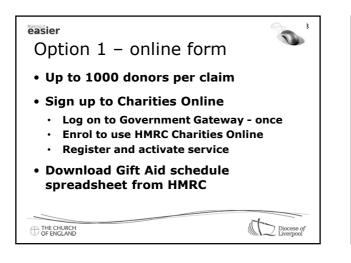

|            | Donor                    |                     | Ref             | lerence        | Amount        | Date                  |                   |
|            | We certify that the      | contributions shown | hereon have bee | in received an | d our records | are adequate to pr    | ove this.         |
|            | GiftAid Secretary        |                     |                 |                |               | Date                  |                   |
|            | Treasurer                |                     |                 |                |               | Date                  |                   |
| THE CHURCH | Recorder                 |                     |                 |                |               | Date                  |                   |







| ea | äsier                                     | Information required 💊                   |                                    |                                                              |                    |  |
|----|-------------------------------------------|------------------------------------------|------------------------------------|--------------------------------------------------------------|--------------------|--|
|    | Field                                     | Required?                                | Maximum<br>number of<br>characters | Notes                                                        |                    |  |
|    | Title                                     | No                                       | 4                                  |