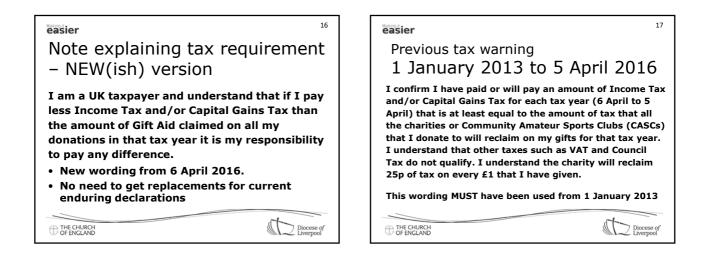

| easier                   | Charity Gift Ald Declaration – multiple donation<br>Boost your donation by 25p of Gift Ald for every £1 you donate                                                                                                                                          |
|--------------------------|-------------------------------------------------------------------------------------------------------------------------------------------------------------------------------------------------------------------------------------------------------------|
|                          | Gift Aid is reclaimed by the charity from the tax you pay for the current tax year. Your address is needed to identify you as a current UK taxpayer.                                                                                                        |
|                          | In order to Gift Aid your donation you must tick the box below:                                                                                                                                                                                             |
|                          | I want to Gift Aid my donation of £ and any donations I make in the future or have made in the past 4 years to:                                                                                                                                             |
| HMRC model               | Name of Charity                                                                                                                                                                                                                                             |
| declaration              | I am a UK taxpayer and understand that if ( pay-less Income Tax and/or Capital Gains Tax than<br>the anount of Gift Aid claimed on all my donations in that tax year it is my responsibility to pay any<br>difference.                                      |
|                          | My Details                                                                                                                                                                                                                                                  |
|                          | Title First name or initial(s)                                                                                                                                                                                                                              |
|                          | Sumame                                                                                                                                                                                                                                                      |
|                          | Full Home address                                                                                                                                                                                                                                           |
|                          |                                                                                                                                                                                                                                                             |
|                          | Postcode Date                                                                                                                                                                                                                                               |
|                          | Please notify the charity if you:                                                                                                                                                                                                                           |
|                          | varit to cancel this declaration change your name or home address no longer pay sufficient tax on your income and/or capital gains                                                                                                                          |
| THE CHURCH<br>OF ENGLAND | If you pay income Tax at the higher or additional rate and want to receive the additional tax relief<br>due to you, you mut include all your GRA idd donations on your Self-Assessment tax return or ask<br>HM Revenue and Customs to adjust your tax code. |
|                          |                                                                                                                                                                                                                                                             |