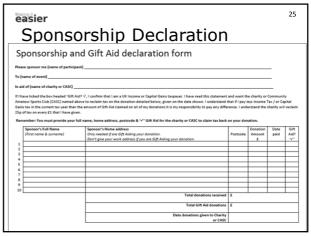

ation change your name or home address no longer pay sufficient tax on your income and/or capital gains                                                                                                                          |
| THE CHURCH<br>OF ENGLAND | If you pay income Tax at the higher or additional rate and want to receive the additional tax relief<br>due to you, you mut include all your GRA idd donations on your Self-Assessment tax return or ask<br>HM Revenue and Customs to adjust your tax code. |
|                          |                                                                                                                                                                                                                                                             |



















|                          | St Church on the Hill, Hillytown