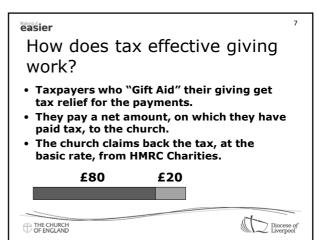

| easier                   | Charity Gift Ald Declaration – multiple donation<br>Boost your donation by 25p of Gift Ald for every £1 you donate                                                                                                                                          |
|--------------------------|-------------------------------------------------------------------------------------------------------------------------------------------------------------------------------------------------------------------------------------------------------------|
|                          | Gift Aid is reclaimed by the charity from the tax you pay for the current tax year. Your address is needed to identify you as a current UK taxpayer.