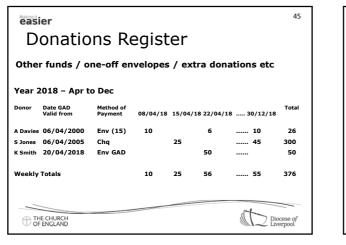

|              |















| easier                   | 47                      |
|--------------------------|-------------------------|
| Donor Claim              | Summary                 |
| Dama Casith              |                         |
| Donna Smith              | Jan – Apr 2018          |
| Method Amount            | Last donation date      |
| Env 34 256.00            | 25/03/2018              |
| SO 120.00                | 03/04/2018              |
| Occ envs 50.00           | 27/02/2018              |
| Total <b>426.00</b>      | 03/04/2018              |
|                          |                         |
| THE CHURCH<br>OF ENGLAND | Diocese of<br>Liverpool |

|                                                     | Envel              |             | Standing Orders     | Mission donations | Ot