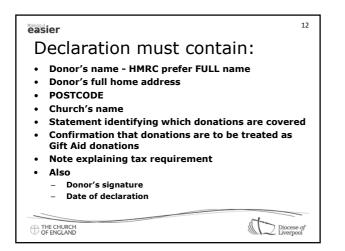

| easier                   | Charity Gift Ald Declaration – multiple donation<br>Boost your donation by 25p of Gift Ald for every £1 you donate                                                                                                                                          |
|--------------------------|-------------------------------------------------------------------------------------------------------------------------------------------------------------------------------------------------------------------------------------------------------------|
|                          | Gift Aid is reclaimed by the charity from the tax you pay for the current tax year. Your address is needed to identify you as a current UK taxpayer.                                                                                                        |
|                          | In order to Gift Aid your donation you must tick the box below:                                                                                                                                                                                             |
|                          | I want to Gift Aid my donation of £ and any donations I make in the future or have made in the past 4 years to:                                                                                                                                             |
| HMRC model               | Name of Charity                                                                                                                                                                                                                                             |
| declaration              | I am a UK taxpayer and understand that if ( pay-less Income Tax and/or Capital Gains Tax than<br>the anount of Gift Aid claimed on all my donations in that tax year it is my responsibility to pay any<br>difference.                                      |
|                          | My Details                                                                                                                                                                                                                                                  |
|                          | Title First name or initial(s)                                                                                                                                                                                                                              |
|                          | Sumame                                                                                                                                                                                                                                                      |
|                          | Full Home address                                                                                                                                                                                                                                           |
|                          |                                                                                                                                                                                                                                                             |
|                          | Postcode Date                                                                                                                                                                                                                                               |
|                          | Please notify the charity if you:                                                                                                                                                                                                                           |
|                          | varit to cancel this declaration change your name or home address no longer pay sufficient tax on your income and/or capital gains                                                                                                                          |
| THE CHURCH<br>OF ENGLAND | If you pay income Tax at the higher or additional rate and want to receive the additional tax relief<br>due to you, you mut include all your GRA idd donations on your Self-Assessment tax return or ask<br>HM Revenue and Customs to adjust your tax code. |
|                          |                                                                                                                                                                                                                                                             |