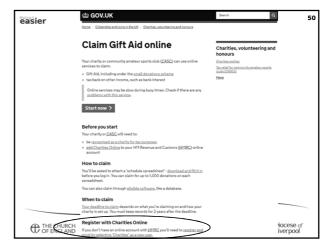

|            |    |                |                        |    | 5p coins                | 2   | 15 |  |
|                         |            |    |                |                        |    | 2p coins                |     | 76 |  |
|                         |            |    |                |                        |    | 1p coins                |     | 45 |  |
| Total Received          | 344        | 38 | Total Paid Out | 12                     | 82 | Cash Sub-Total          | 285 | 56 |  |
| Cash Surplus            |            |    | Cash Deficit   |                        |    | Cheques Total           | 46  | 00 |  |
|                         | 344        | 38 |                | 12                     | 82 | Grand Total             | 331 | 56 |  |