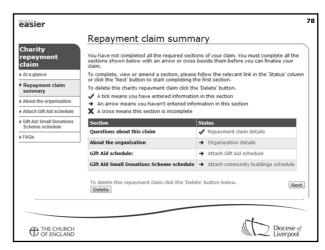

|    | 5p coins                | 2   | 15 |  |
|                         |            |    |                |                        |    | 2p coins                |     | 76 |  |
|                         |            |    |                |                        |    | 1p coins                |     | 45 |  |
| Total Received          | 344        | 38 | Total Paid Out | 12                     | 82 | Cash Sub-Total          | 285 | 56 |  |
| Cash Surplus            |            |    | Cash Deficit   |                        |    | Cheques Total           | 46  | 00 |  |
|                         | 344        | 38 |                | 12                     | 82 | Grand Total             | 331 | 56 |  |