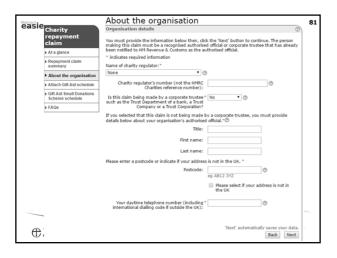

|    | 5p coins                | 2   | 15 |  |
|                         |            |    |                |                        |    | 2p coins                |     | 76 |  |
|                         |            |    |                |                        |    | 1p coins                |     | 45 |  |
| Total Received          | 344        | 38 | Total Paid Out | 12                     | 82 | Cash Sub-Total          | 285 | 56 |  |
| Cash Surplus            |            |    | Cash Deficit   |                        |    | Cheques Total           | 46  | 00 |  |
|                         | 344        | 38 |                | 12                     | 82 | Grand Total             | 331 | 56 |  |