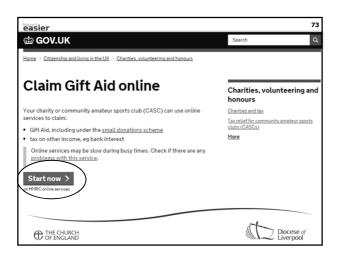

|    | 5p coins                | 2   | 15 |  |
|                         |            |    |                |                        |    | 2p coins                |     | 76 |  |
|                         |            |    |                |                        |    | 1p coins                |     | 45 |  |
| Total Received          | 344        | 38 | Total Paid Out | 12                     | 82 | Cash Sub-Total          | 285 | 56 |  |
| Cash Surplus            |            |    | Cash Deficit   |                        |    | Cheques Total           | 46  | 00 |  |
|                         | 344        | 38 |                | 12                     | 82 | Grand Total             | 331 | 56 |  |