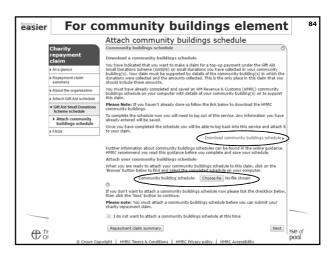

| 5p coins                | 2   | 15 |  |
|                         |            |    |                |                        |    | 2p coins                |     | 76 |  |
|                         |            |    |                |                        |    | 1p coins                |     | 45 |  |
| Total Received          | 344        | 38 | Total Paid Out | 12                     | 82 | Cash Sub-Total          | 285 | 56 |  |
| Cash Surplus            |            |    | Cash Deficit   |                        |    | Cheques Total           | 46  | 00 |  |
|                         | 344        | 38 |                | 12                     | 82 | Grand Total             | 331 | 56 |  |