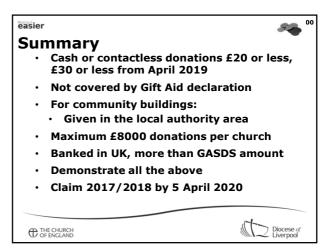

2   | 15 |  |
|                         |            |    |                |                        |    | 2p coins                |     | 76 |  |
|                         |            |    |                |                        |    | 1p coins                |     | 45 |  |
| Total Received          | 344        | 38 | Total Paid Out | 12                     | 82 | Cash Sub-Total          | 285 | 56 |  |
| Cash Surplus            |            |    | Cash Deficit   |                        |    | Cheques Total           | 46  | 00 |  |
|                         | 344        | 38 |                | 12                     | 82 | Grand Total             | 331 | 56 |  |