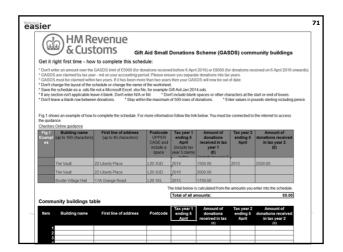

|                        |    | 5p coins                | 2   | 15 |  |
|                         |            |    |                |                        |    | 2p coins                |     | 76 |  |
|                         |            |    |                |                        |    | 1p coins                |     | 45 |  |
| Total Received          | 344        | 38 | Total Paid Out | 12                     | 82 | Cash Sub-Total          | 285 | 56 |  |
| Cash Surplus            |            |    | Cash Deficit   |                        |    | Cheques Total           | 46  | 00 |  |
|                         | 344        | 38 |                | 12                     | 82 | Grand Total             | 331 | 56 |  |