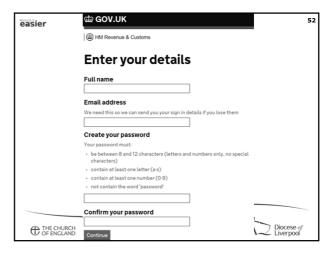

|            |    |                |                        |    | 5p coins                | 2   | 15 |  |
|                         |            |    |                |                        |    | 2p coins                |     | 76 |  |
|                         |            |    |                |                        |    | 1p coins                |     | 45 |  |
| Total Received          | 344        | 38 | Total Paid Out | 12                     | 82 | Cash Sub-Total          | 285 | 56 |  |
| Cash Surplus            |            |    | Cash Deficit   |                        |    | Cheques Total           | 46  | 00 |  |
|                         | 344        | 38 |                | 12                     | 82 | Grand Total             | 331 | 56 |  |