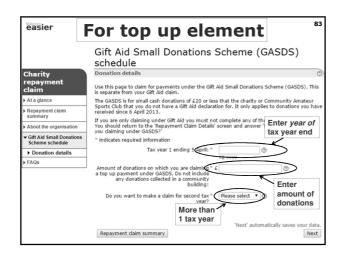

|    | 5p coins                | 2   | 15 |  |
|                         |            |    |                |                        |    | 2p coins                |     | 76 |  |
|                         |            |    |                |                        |    | 1p coins                |     | 45 |  |
| Total Received          | 344        | 38 | Total Paid Out | 12                     | 82 | Cash Sub-Total          | 285 | 56 |  |
| Cash Surplus            |            |    | Cash Deficit   |                        |    | Cheques Total           | 46  | 00 |  |
|                         | 344        | 38 |                | 12                     | 82 | Grand Total             | 331 | 56 |  |