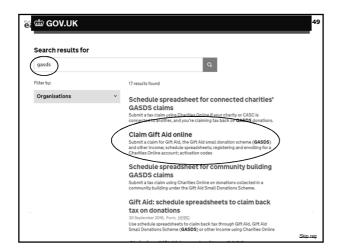

|            |    |                |                        |    | 5p coins                | 2   | 15 |  |
|                         |            |    |                |                        |    | 2p coins                |     | 76 |  |
|                         |            |    |                |                        |    | 1p coins                |     | 45 |  |
| Total Received          | 344        | 38 | Total Paid Out | 12                     | 82 | Cash Sub-Total          | 285 | 56 |  |
| Cash Surplus            |            |    | Cash Deficit   |                        |    | Cheques Total           | 46  | 00 |  |
|                         | 344        | 38 |                | 12                     | 82 | Grand Total             | 331 | 56 |  |