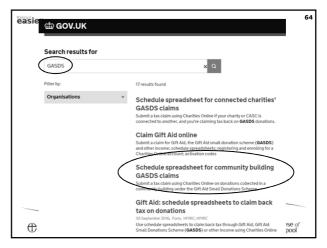

|                        |    | 5p coins                | 2   | 15 |  |
|                         |            |    |                |                        |    | 2p coins                |     | 76 |  |
|                         |            |    |                |                        |    | 1p coins                |     | 45 |  |
| Total Received          | 344        | 38 | Total Paid Out | 12                     | 82 | Cash Sub-Total          | 285 | 56 |  |
| Cash Surplus            |            |    | Cash Deficit   |                        |    | Cheques Total           | 46  | 00 |  |
|                         | 344        | 38 |                | 12                     | 82 | Grand Total             | 331 | 56 |  |