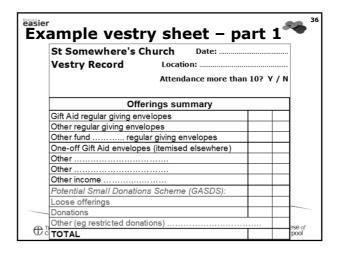

| 1.50       |     | 1.30       | $\supset$    | 1.50       |        | 7.3      |
| Gift Aid                    |           | 105.00     |     | 50.00      |     | 85.00      |              | 60.00      |        | 300.0    |
| Eligible small<br>donations |           | 10.00      |     | 8.50       |     | 6.30       | >            | 33.50      |        | 58.3     |
| Not eligible                |           | 20.00      |     | 0.00       |     | 45.00      | $\supset$    | 21.00      | $\neg$ | 86.0     |
| TOTAL                       |           | 135.00     |     | 58.50      |     | 136.30     | $\supset$    | 114.50     |        | 444.3    |
|                             |           |            |     |            |     |            |              |            |        |          |







| Weekly Financial Recor  | nciliation | 1  |                | Week Ending<br>Sunday: |    |                         |     |    |  |
|-------------------------|------------|----|----------------|------------------------|----|-------------------------|-----|----|--|
| Receipts                | £          | р  | Payments       | £                      | р  | Cheques/Cash to<br>Bank | £   | Р  |  |
| Tax Efficient Envelopes | 55         | 00 | Stationary     | 9                      | 99 | £50 & £20 notes         |     | П  |  |
| Other Envelopes         | 79         | 50 | Battery        | 2                      | 83 | £10 notes               | 90  | 00 |  |
| Plate Offering          | (41        | 24 | <b>)</b>       |                        |    | £5 notes                | 70  | 00 |