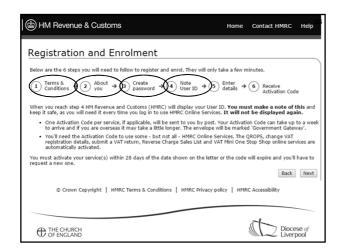

|    |                |                        |    | 5p coins                | 2   | 15 |  |
|                         |            |    |                |                        |    | 2p coins                |     | 76 |  |
|                         |            |    |                |                        |    | 1p coins                |     | 45 |  |
| Total Received          | 344        | 38 | Total Paid Out | 12                     | 82 | Cash Sub-Total          | 285 | 56 |  |
| Cash Surplus            |            |    | Cash Deficit   |                        |    | Cheques Total           | 46  | 00 |  |
|                         | 344        | 38 |                | 12                     | 82 | Grand Total             | 331 | 56 |  |