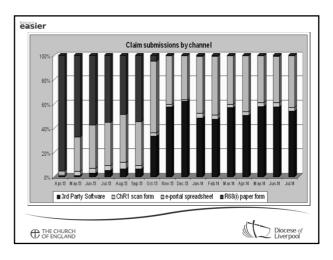

|            |    |                |                        |    | 5p coins                | 2   | 15 |  |
|                         |            |    |                |                        |    | 2p coins                |     | 76 |  |
|                         |            |    |                |                        |    | 1p coins                |     | 45 |  |
| Total Received          | 344        | 38 | Total Paid Out | 12                     | 82 | Cash Sub-Total          | 285 | 56 |  |
| Cash Surplus            |            |    | Cash Deficit   |                        |    | Cheques Total           | 46  | 00 |  |
|                         | 344        | 38 |                | 12                     | 82 | Grand Total             | 331 | 56 |  |