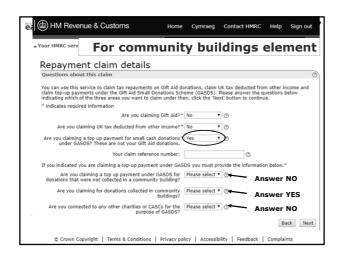

|    | 5p coins                | 2   | 15 |  |
|                         |            |    |                |                        |    | 2p coins                |     | 76 |  |
|                         |            |    |                |                        |    | 1p coins                |     | 45 |  |
| Total Received          | 344        | 38 | Total Paid Out | 12                     | 82 | Cash Sub-Total          | 285 | 56 |  |
| Cash Surplus            |            |    | Cash Deficit   |                        |    | Cheques Total           | 46  | 00 |  |
|                         | 344        | 38 |                | 12                     | 82 | Grand Total             | 331 | 56 |  |