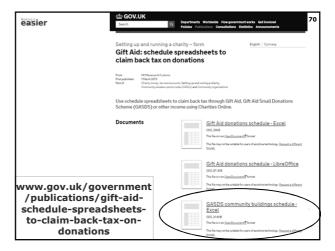

|                        |    | 5p coins                | 2   | 15 |  |
|                         |            |    |                |                        |    | 2p coins                |     | 76 |  |
|                         |            |    |                |                        |    | 1p coins                |     | 45 |  |
| Total Received          | 344        | 38 | Total Paid Out | 12                     | 82 | Cash Sub-Total          | 285 | 56 |  |
| Cash Surplus            |            |    | Cash Deficit   |                        |    | Cheques Total           | 46  | 00 |  |
|                         | 344        | 38 |                | 12                     | 82 | Grand Total             | 331 | 56 |  |