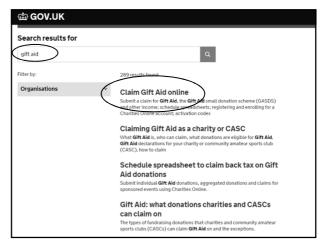

|    | 5p coins                | 2   | 15 |  |
|                         |            |    |                |                        |    | 2p coins                |     | 76 |  |
|                         |            |    |                |                        |    | 1p coins                |     | 45 |  |
| Total Received          | 344        | 38 | Total Paid Out | 12                     | 82 | Cash Sub-Total          | 285 | 56 |  |
| Cash Surplus            |            |    | Cash Deficit   |                        |    | Cheques Total           | 46  | 00 |  |
|                         | 344        | 38 |                | 12                     | 82 | Grand Total             | 331 | 56 |  |