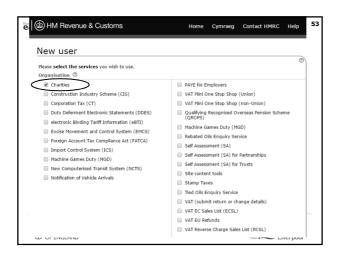

|            |    |                |                        |    | 5p coins                | 2   | 15 |  |
|                         |            |    |                |                        |    | 2p coins                |     | 76 |  |
|                         |            |    |                |                        |    | 1p coins                |     | 45 |  |
| Total Received          | 344        | 38 | Total Paid Out | 12                     | 82 | Cash Sub-Total          | 285 | 56 |  |
| Cash Surplus            |            |    | Cash Deficit   |                        |    | Cheques Total           | 46  | 00 |  |
|                         | 344        | 38 |                | 12                     | 82 | Grand Total             | 331 | 56 |  |