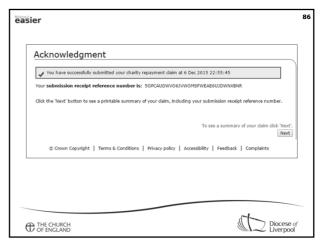

| 5p coins                | 2   | 15 |  |
|                         |            |    |                |                        |    | 2p coins                |     | 76 |  |
|                         |            |    |                |                        |    | 1p coins                |     | 45 |  |
| Total Received          | 344        | 38 | Total Paid Out | 12                     | 82 | Cash Sub-Total          | 285 | 56 |  |
| Cash Surplus            |            |    | Cash Deficit   |                        |    | Cheques Total           | 46  | 00 |  |
|                         | 344        | 38 |                | 12                     | 82 | Grand Total             | 331 | 56 |  |