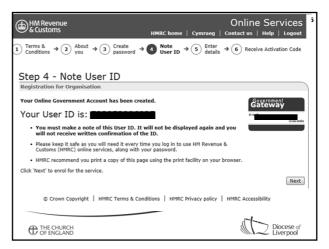

|    |                |                        |    | 5p coins                | 2   | 15 |  |
|                         |            |    |                |                        |    | 2p coins                |     | 76 |  |
|                         |            |    |                |                        |    | 1p coins                |     | 45 |  |
| Total Received          | 344        | 38 | Total Paid Out | 12                     | 82 | Cash Sub-Total          | 285 | 56 |  |
| Cash Surplus            |            |    | Cash Deficit   |                        |    | Cheques Total           | 46  | 00 |  |
|                         | 344        | 38 |                | 12                     | 82 | Grand Total             | 331 | 56 |  |