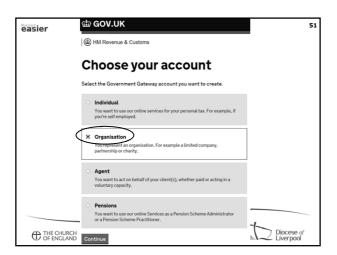

|            |    |                |                        |    | 5p coins                | 2   | 15 |  |
|                         |            |    |                |                        |    | 2p coins                |     | 76 |  |
|                         |            |    |                |                        |    | 1p coins                |     | 45 |  |
| Total Received          | 344        | 38 | Total Paid Out | 12                     | 82 | Cash Sub-Total          | 285 | 56 |  |
| Cash Surplus            |            |    | Cash Deficit   |                        |    | Cheques Total           | 46  | 00 |  |
|                         | 344        | 38 |                | 12                     | 82 | Grand Total             | 331 | 56 |  |