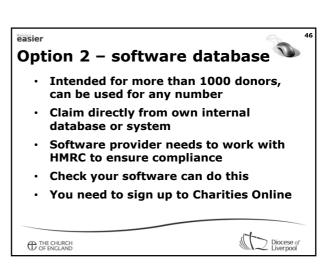

|            |    |                |                        |    | 5p coins                | 2   | 15 |  |
|                         |            |    |                |                        |    | 2p coins                |     | 76 |  |
|                         |            |    |                |                        |    | 1p coins                |     | 45 |  |
| Total Received          | 344        | 38 | Total Paid Out | 12                     | 82 | Cash Sub-Total          | 285 | 56 |  |
| Cash Surplus            |            |    | Cash Deficit   |                        |    | Cheques Total           | 46  | 00 |  |
|                         | 344        | 38 |                | 12                     | 82 | Grand Total             | 331 | 56 |  |