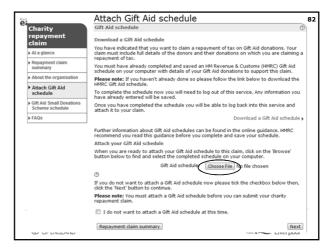

|    | 5p coins                | 2   | 15 |  |
|                         |            |    |                |                        |    | 2p coins                |     | 76 |  |
|                         |            |    |                |                        |    | 1p coins                |     | 45 |  |
| Total Received          | 344        | 38 | Total Paid Out | 12                     | 82 | Cash Sub-Total          | 285 | 56 |  |
| Cash Surplus            |            |    | Cash Deficit   |                        |    | Cheques Total           | 46  | 00 |  |
|                         | 344        | 38 |                | 12                     | 82 | Grand Total             | 331 | 56 |  |