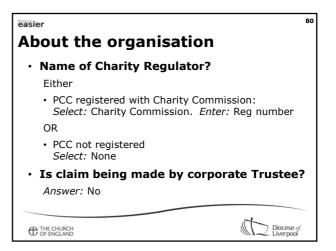

|    | 5p coins                | 2   | 15 |  |
|                         |            |    |                |                        |    | 2p coins                |     | 76 |  |
|                         |            |    |                |                        |    | 1p coins                |     | 45 |  |
| Total Received          | 344        | 38 | Total Paid Out | 12                     | 82 | Cash Sub-Total          | 285 | 56 |  |
| Cash Surplus            |            |    | Cash Deficit   |                        |    | Cheques Total           | 46  | 00 |  |
|                         | 344        | 38 |                | 12                     | 82 | Grand Total             | 331 | 56 |  |