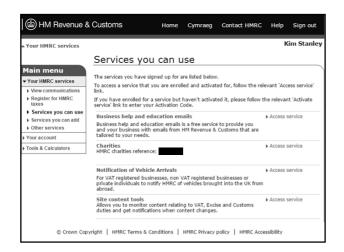

|                |                        |    | 5p coins                | 2   | 15 |  |
|                         |            |    |                |                        |    | 2p coins                |     | 76 |  |
|                         |            |    |                |                        |    | 1p coins                |     | 45 |  |
| Total Received          | 344        | 38 | Total Paid Out | 12                     | 82 | Cash Sub-Total          | 285 | 56 |  |
| Cash Surplus            |            |    | Cash Deficit   |                        |    | Cheques Total           | 46  | 00 |  |
|                         | 344        | 38 |                | 12                     | 82 | Grand Total             | 331 | 56 |  |