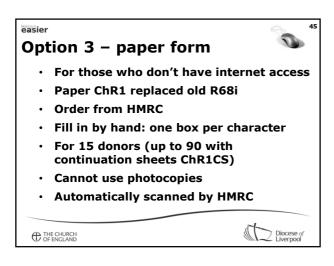

|            |    |                |                        |    | 5p coins                | 2   | 15 |  |
|                         |            |    |                |                        |    | 2p coins                |     | 76 |  |
|                         |            |    |                |                        |    | 1p coins                |     | 45 |  |
| Total Received          | 344        | 38 | Total Paid Out | 12                     | 82 | Cash Sub-Total          | 285 | 56 |  |
| Cash Surplus            |            |    | Cash Deficit   |                        |    | Cheques Total           | 46  | 00 |  |
|                         | 344        | 38 |                | 12                     | 82 | Grand Total             | 331 | 56 |  |