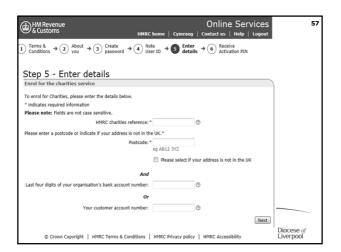

|    |                |                        |    | 5p coins                | 2   | 15 |  |
|                         |            |    |                |                        |    | 2p coins                |     | 76 |  |
|                         |            |    |                |                        |    | 1p coins                |     | 45 |  |
| Total Received          | 344        | 38 | Total Paid Out | 12                     | 82 | Cash Sub-Total          | 285 | 56 |  |
| Cash Surplus            |            |    | Cash Deficit   |                        |    | Cheques Total           | 46  | 00 |  |
|                         | 344        | 38 |                | 12                     | 82 | Grand Total             | 331 | 56 |  |