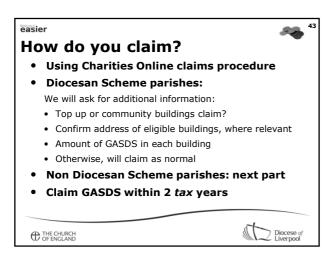

|            |    |                |                        |    | 5p coins                | 2   | 15 |  |
|                         |            |    |                |                        |    | 2p coins                |     | 76 |  |
|                         |            |    |                |                        |    | 1p coins                |     | 45 |  |
| Total Received          | 344        | 38 | Total Paid Out | 12                     | 82 | Cash Sub-Total          | 285 | 56 |  |
| Cash Surplus            |            |    | Cash Deficit   |                        |    | Cheques Total           | 46  | 00 |  |
|                         | 344        | 38 |                | 12                     | 82 | Grand Total             | 331 | 56 |  |