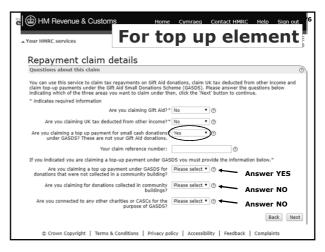

|    | 5p coins                | 2   | 15 |  |
|                         |            |    |                |                        |    | 2p coins                |     | 76 |  |
|                         |            |    |                |                        |    | 1p coins                |     | 45 |  |
| Total Received          | 344        | 38 | Total Paid Out | 12                     | 82 | Cash Sub-Total          | 285 | 56 |  |
| Cash Surplus            |            |    | Cash Deficit   |                        |    | Cheques Total           | 46  | 00 |  |
|                         | 344        | 38 |                | 12                     | 82 | Grand Total             | 331 | 56 |  |