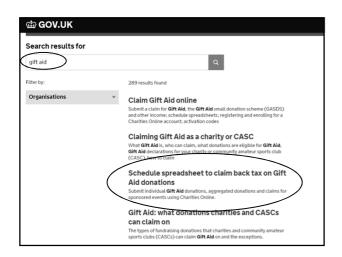

|                        |    | 5p coins                | 2   | 15 |  |
|                         |            |    |                |                        |    | 2p coins                |     | 76 |  |
|                         |            |    |                |                        |    | 1p coins                |     | 45 |  |
| Total Received          | 344        | 38 | Total Paid Out | 12                     | 82 | Cash Sub-Total          | 285 | 56 |  |
| Cash Surplus            |            |    | Cash Deficit   |                        |    | Cheques Total           | 46  | 00 |  |
|                         | 344        | 38 |                | 12                     | 82 | Grand Total             | 331 | 56 |  |