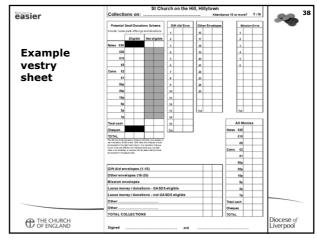

1.50       |     | 1.30       | $\supset$    | 1.50       |        | 7.3      |
| Gift Aid                    |           | 105.00     |     | 50.00      |     | 85.00      |              | 60.00      |        | 300.0    |
| Eligible small<br>donations |           | 10.00      |     | 8.50       |     | 6.30       | >            | 33.50      |        | 58.3     |
| Not eligible                |           | 20.00      |     | 0.00       |     | 45.00      | $\supset$    | 21.00      | $\neg$ | 86.0     |
| TOTAL                       |           | 135.00     |     | 58.50      |     | 136.30     | $\supset$    | 114.50     |        | 444.3    |
|                             |           |            |     |            |     |            |              |            |        |          |







| Weekly Financial Recor  | nciliation | 1  |                | Week Ending<br>Sunday: |    |                         |     |    |  |
|-------------------------|------------|----|----------------|------------------------|----|-------------------------|-----|----|--|
| Receipts                | £          | р  | Payments       | £                      | р  | Cheques/Cash to<br>Bank | £   | Р  |  |
| Tax Efficient Envelopes | 55         | 00 | Stationary     | 9                      | 99 | £50 & £20 notes         |     | П  |  |
| Other Envelopes         | 79         | 50 | Battery        | 2                      | 83 | £10 notes               | 90  | 00 |  |
| Plate Offering          | (41        | 24 | <b>)</b>       |                        |    | £5 notes                | 70  | 00 |  |