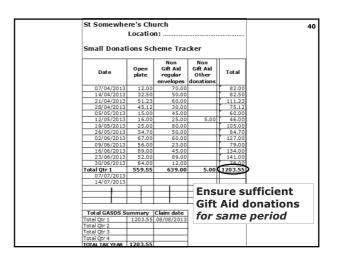

|                         |            |    |                |                        |    | 5p coins                | 2   | 15 |  |
|                         |            |    |                |                        |    | 2p coins                |     | 76 |  |
|                         |            |    |                |                        |    | 1p coins                |     | 45 |  |
| Total Received          | 344        | 38 | Total Paid Out | 12                     | 82 | Cash Sub-Total          | 285 | 56 |  |
| Cash Surplus            |            |    | Cash Deficit   |                        |    | Cheques Total           | 46  | 00 |  |
|                         | 344        | 38 |                | 12                     | 82 | Grand Total             | 331 | 56 |  |