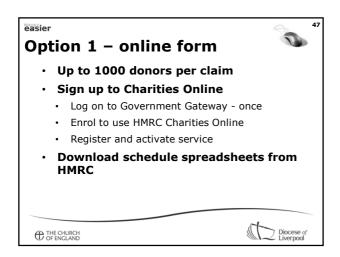

|            |    |                |                        |    | 5p coins                | 2   | 15 |  |
|                         |            |    |                |                        |    | 2p coins                |     | 76 |  |
|                         |            |    |                |                        |    | 1p coins                |     | 45 |  |
| Total Received          | 344        | 38 | Total Paid Out | 12                     | 82 | Cash Sub-Total          | 285 | 56 |  |
| Cash Surplus            |            |    | Cash Deficit   |                        |    | Cheques Total           | 46  | 00 |  |
|                         | 344        | 38 |                | 12                     | 82 | Grand Total             | 331 | 56 |  |