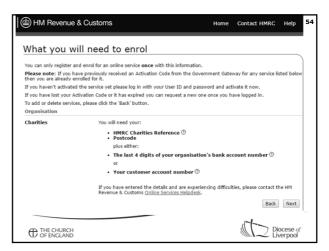

|    |                |                        |    | 5p coins                | 2   | 15 |  |
|                         |            |    |                |                        |    | 2p coins                |     | 76 |  |
|                         |            |    |                |                        |    | 1p coins                |     | 45 |  |
| Total Received          | 344        | 38 | Total Paid Out | 12                     | 82 | Cash Sub-Total          | 285 | 56 |  |
| Cash Surplus            |            |    | Cash Deficit   |                        |    | Cheques Total           | 46  | 00 |  |
|                         | 344        | 38 |                | 12                     | 82 | Grand Total             | 331 | 56 |  |