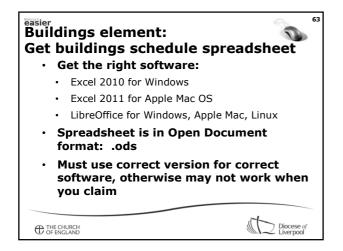

|                        |    | 5p coins                | 2   | 15 |  |
|                         |            |    |                |                        |    | 2p coins                |     | 76 |  |
|                         |            |    |                |                        |    | 1p coins                |     | 45 |  |
| Total Received          | 344        | 38 | Total Paid Out | 12                     | 82 | Cash Sub-Total          | 285 | 56 |  |
| Cash Surplus            |            |    | Cash Deficit   |                        |    | Cheques Total           | 46  | 00 |  |
|                         | 344        | 38 |                | 12                     | 82 | Grand Total             | 331 | 56 |  |