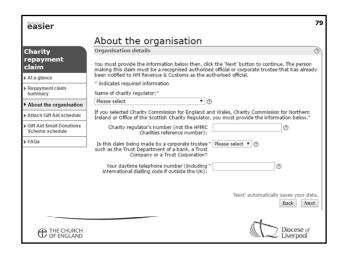

|    | 5p coins                | 2   | 15 |  |
|                         |            |    |                |                        |    | 2p coins                |     | 76 |  |
|                         |            |    |                |                        |    | 1p coins                |     | 45 |  |
| Total Received          | 344        | 38 | Total Paid Out | 12                     | 82 | Cash Sub-Total          | 285 | 56 |  |
| Cash Surplus            |            |    | Cash Deficit   |                        |    | Cheques Total           | 46  | 00 |  |
|                         | 344        | 38 |                | 12                     | 82 | Grand Total             | 331 | 56 |  |