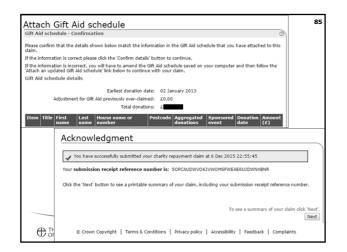

| 5p coins                | 2   | 15 |  |
|                         |            |    |                |                        |    | 2p coins                |     | 76 |  |
|                         |            |    |                |                        |    | 1p coins                |     | 45 |  |
| Total Received          | 344        | 38 | Total Paid Out | 12                     | 82 | Cash Sub-Total          | 285 | 56 |  |
| Cash Surplus            |            |    | Cash Deficit   |                        |    | Cheques Total           | 46  | 00 |  |
|                         | 344        | 38 |                | 12                     | 82 | Grand Total             | 331 | 56 |  |