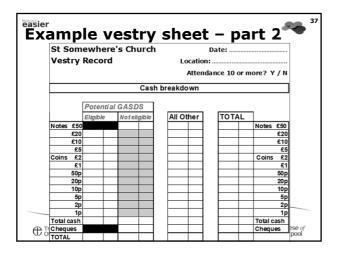

| 1.50       |     | 1.30       | $\supset$    | 1.50       |        | 7.3      |
| Gift Aid                    |           | 105.00     |     | 50.00      |     | 85.00      |              | 60.00      |        | 300.0    |
| Eligible small<br>donations |           | 10.00      |     | 8.50       |     | 6.30       | >            | 33.50      |        | 58.3     |
| Not eligible                |           | 20.00      |     | 0.00       |     | 45.00      | $\supset$    | 21.00      | $\neg$ | 86.0     |
| TOTAL                       |           | 135.00     |     | 58.50      |     | 136.30     | $\supset$    | 114.50     |        | 444.3    |
|                             |           |            |     |            |     |            |              |            |        |          |







| Weekly Financial Recor  | nciliation | 1  |                | Week Ending<br>Sunday: |    |                         |     |    |  |
|-------------------------|------------|----|----------------|------------------------|----|-------------------------|-----|----|--|
| Receipts                | £          | р  | Payments       | £                      | р  | Cheques/Cash to<br>Bank | £   | Р  |  |
| Tax Efficient Envelopes | 55         | 00 | Stationary     | 9                      | 99 | £50 & £20 notes         |     | П  |  |
| Other Envelopes         | 79         | 50 | Battery        | 2                      | 83 | £10 notes               | 90  | 00 |  |
| Plate Offering          | (41        | 24 | <b>)</b>       |                        |    | £5 notes                | 70  | 00 |