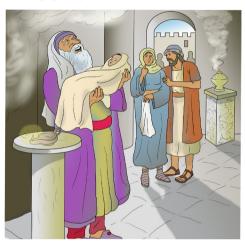

### Luke 2.22-40

Mary and Joseph take the baby Jesus to the Temple where two elderly people bless him.

# Colouring time

Simeon took baby Jesus in his arms and blessed him.