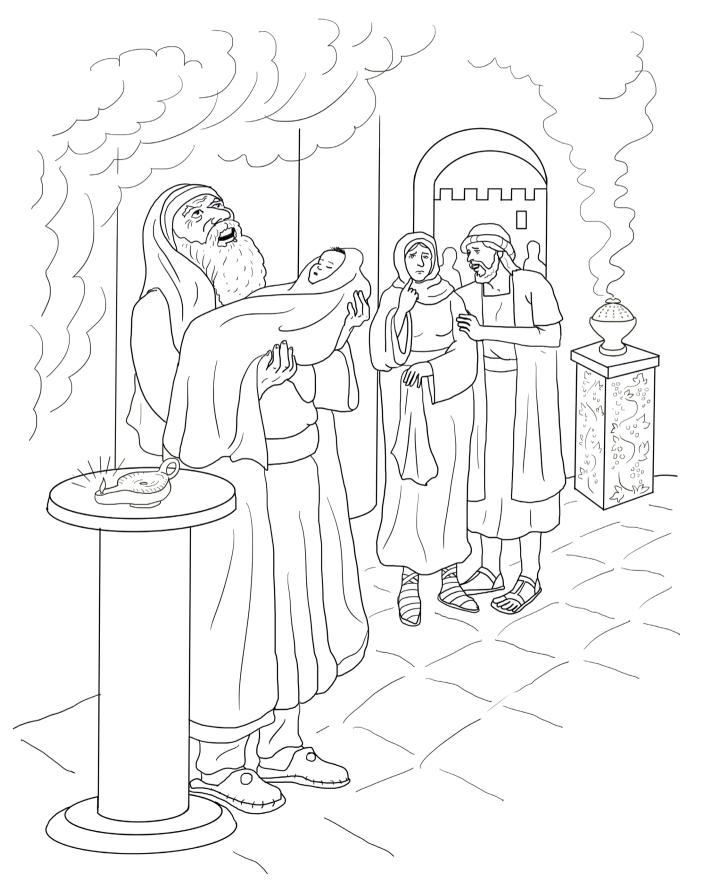

### Luke 2.22-40

Mary and Joseph take the baby Jesus to the Temple where two elderly people bless him.

# Colouring time

Simeon took baby Jesus in his arms and blessed him.