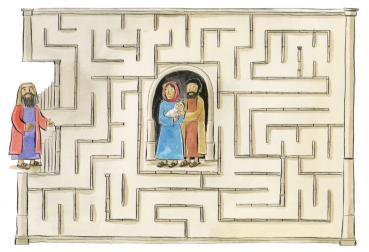

## Activity time 🥔

What do you imagine Anna would look like? Draw her praying in the Temple.

Which route leads Simeon to find Jesus?