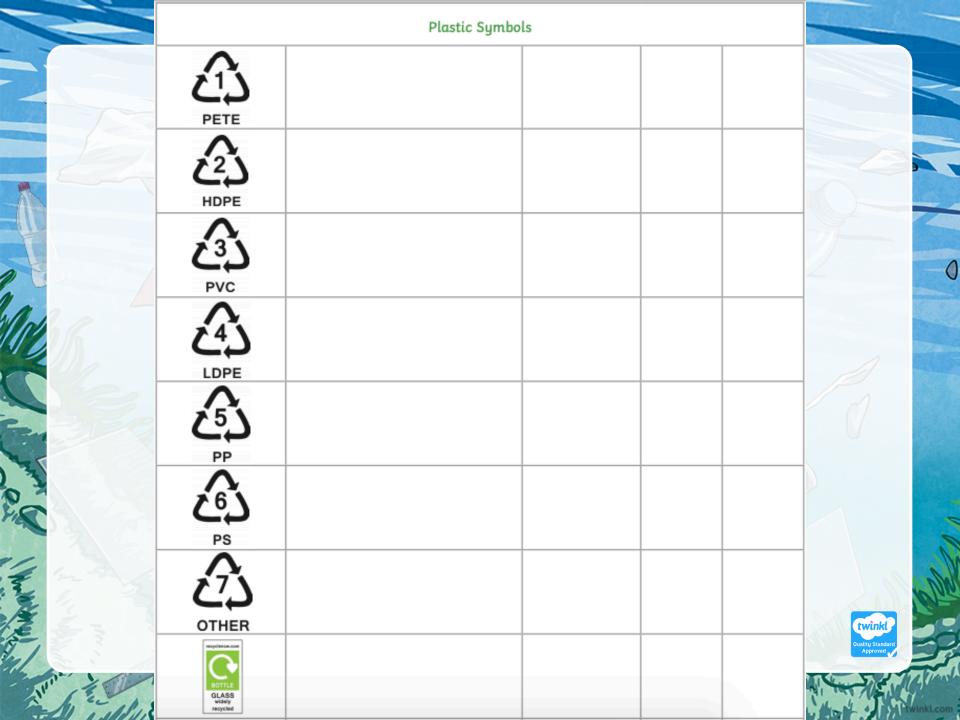

#### **Time for Reflection**

|    | Symbol | Meaning | Where I<br>Found It | Number<br>I have<br>Found | Points |                             |
|----|--------|---------|---------------------|---------------------------|--------|-----------------------------|
|    |        |         |                     |                           |        |                             |
|    |        |         |                     |                           |        |                             |
| Pa | alu    |         |                     |                           |        |                             |
|    |        |         |                     |                           |        |                             |
|    |        |         |                     |                           |        |                             |
|    | 100% P |         |                     |                           |        |                             |
| 6  |        |         |                     |                           |        | Ouality Standar<br>Approved |