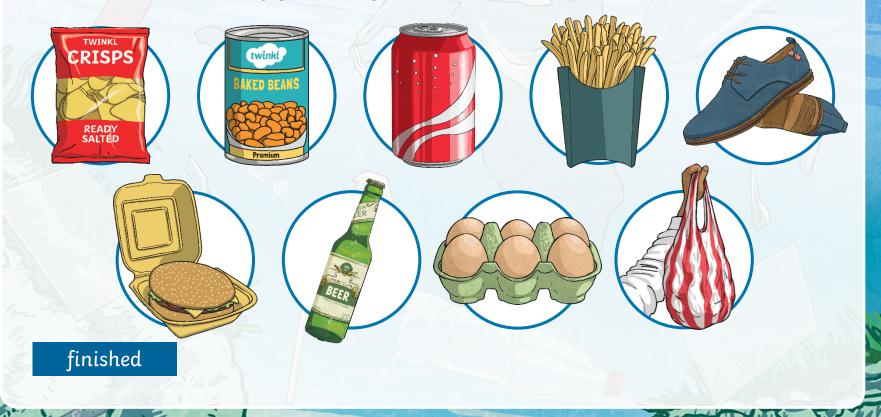

#### **Because It Matters**

Recycling cuts down on pollution to natural habitats and to the environment which in turn helps reduce damage to ecosystems and combat climate change.

Decide what you would do with each item when you have finished with it. Then, click on the item to see if you are right.

These can't currently be recycled.

Rinse and place in the recycling bin. You may even take off the paper to put in a different bin.

Rinse and put in the recycling bin.

If it's got grease or food on it, you can't put it in the paper bin.

Take to a charity shop or shoe bank.

Eat the burger. Polystyrene can't usually be recycled, but you could check with your local authority.

Rinse and place in recycling bin or take to a bottle bank.

Can be put in food compost.

Reuse or recycle at a supermarket.