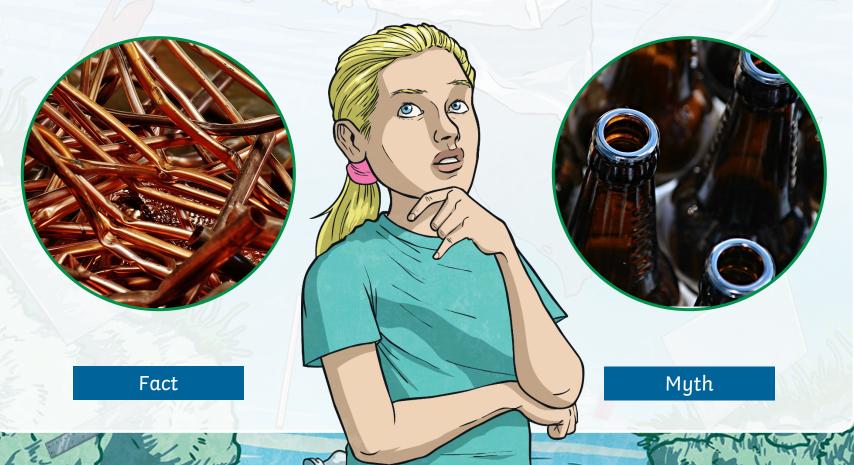

#### **Because It Matters**

Why do we recycle? Why does it matter?

Discuss It

It takes more energy to recycle something than it does to make a new one.

### It's a Myth!

It takes on average around 50% less energy to recycle something than it does to make a new one. (Even if you do have to rinse things out before putting them in the recycling bin.)

Amazingly, a recycled aluminium can uses 95% less energy than making one from scratch!