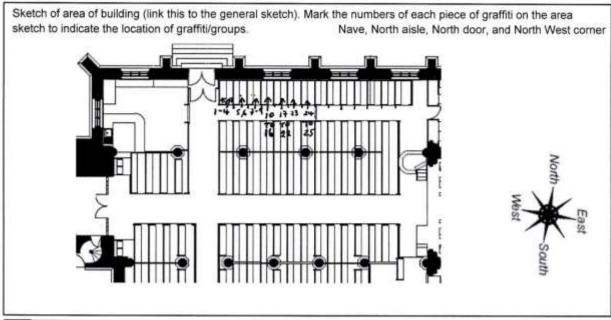

#### Detailed Recording Sheet for Area NNA

Page.. 2... of... 6...

Please ensure there is not overlap in graffiti numbers between areas.

Sketch of area of building (link this to the general sketch). Mark the numbers of each piece of graffiti on the area sketch to indicate the location of graffiti/groups. Nave, North aisle, North door, and North West corner