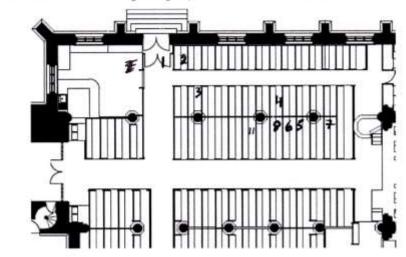

#### Detailed Recording Sheet for Area NNA

Page.. 2... of... 6...

Please ensure there is not overlap in graffiti numbers between areas.

Sketch of area of building (link this to the general sketch). Mark the numbers of each piece of graffiti on the area sketch to indicate the location of graffiti/groups. Nave, North aisle, North door, and North West corner

| Type/s C. LOSS COLLOSS OF LOYADON THEFT + NUMERAL Fabric Surface PLAGSTONE | Sketch    |
|----------------------------------------------------------------------------|-----------|
| AIDUIN BOUR                                                                | # H 1 668 |
| Description of graffiti CANCO IN STONE                                     | T V V     |
| ON FLOOR                                                                   |           |
| Lighting used                                                              |           |
| Image Numbers (note which camera)                                          |           |

| 2 Type/s CIRCLE (PART)                                     | Sketch |
|------------------------------------------------------------|--------|
| Fabric Surface 6000  NORTH AISLE  Location OPPOSITE PEW 54 | 3      |
| Description of graffiti PART CIRCLE                        |        |
|                                                            |        |
| Lighting used TORCH                                        |        |
| Image Numbers (note which camera) DSCF 12.98               |        |

#### Detailed Recording Sheet for Area: N + NA

Page....3...of....6

| Type/s                                          | Sketch |
|-------------------------------------------------|--------|
| Fabric Surface 1000                             |        |
| Location Pow 53 FIRST PANEL                     | $\vee$ |
| Description of graffiti X CROSS CARVED          |        |
| INTO WOOD PANEL                                 |        |
| Lighting used                                   |        |
| Image Numbers (note type of camera) D. SCF 1301 |        |
| FUSI (KR)                                       |        |

Building name: 57 MICHAELS

Co-ordinates:

| Type/s SALTAIR (SCRATCHED) Sketch                       |  |
|---------------------------------------------------------|--|
| Fabric Surface 42000                                    |  |
| Location NAVE PFW 6 - 326 PMM                           |  |
| Description of graffiti SALTAIR + ADDITIONAL  SCRATCHOS |  |
| Lighting used                                           |  |
| FUEL (Ke)                                               |  |

| Sketch |
|--------|
|        |
|        |
|        |

| 8 Type/s PART CIRCLES                            | Sketch  |
|--------------------------------------------------|---------|
| Fabric Surface 45000                             | 35      |
| Location NAVE POW 7 MIDDLE PANER                 | 2 /     |
| Description of graffiti. SCRATCH PART CIRCLES    | J X K:C |
| + OTHER MARKINGS                                 | 75      |
| Lighting used                                    |         |
| Image Numbers (note type of camera ) \$50 F 1291 |         |
| FUSI (KE)                                        | l .     |

TAS

Page.....6.of......6...

| 9 Type/s SCRATCHOS                | Sketch |
|-----------------------------------|--------|
| Fabric Surface 40000              |        |
| Location PEW II AISCE PAUEL       | > // X |
| Description of graffiti           | 1///   |
| + MB . B.D. IN DOES               | J-///X |
| Lighting used LORCH CANON         | 1      |
| Image Numbers (note which camera) | ) :    |
| DSCF 2020 ! DSCF 1716             |        |