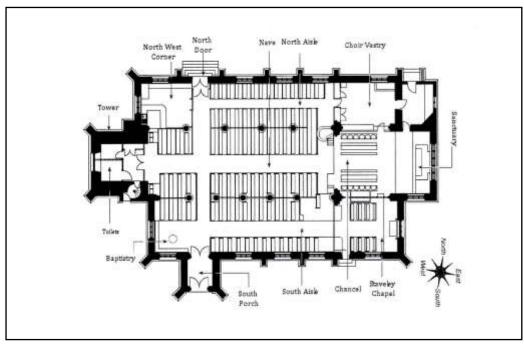

Surveys were carried out in May and September 2017, September 2018 and September 2019.

The areas surveyed were the north aisle, the north door, the east and west naves, the tower, the tower roof and the south porch.

#### Detailed Recording Sheet for Area NNA

Page.. 2... of... 6...

Please ensure there is not overlap in graffiti numbers between areas.

Sketch of area of building (link this to the general sketch). Mark the numbers of each piece of graffiti on the area sketch to indicate the location of graffiti/groups. Nave, North aisle, North door, and North West corner