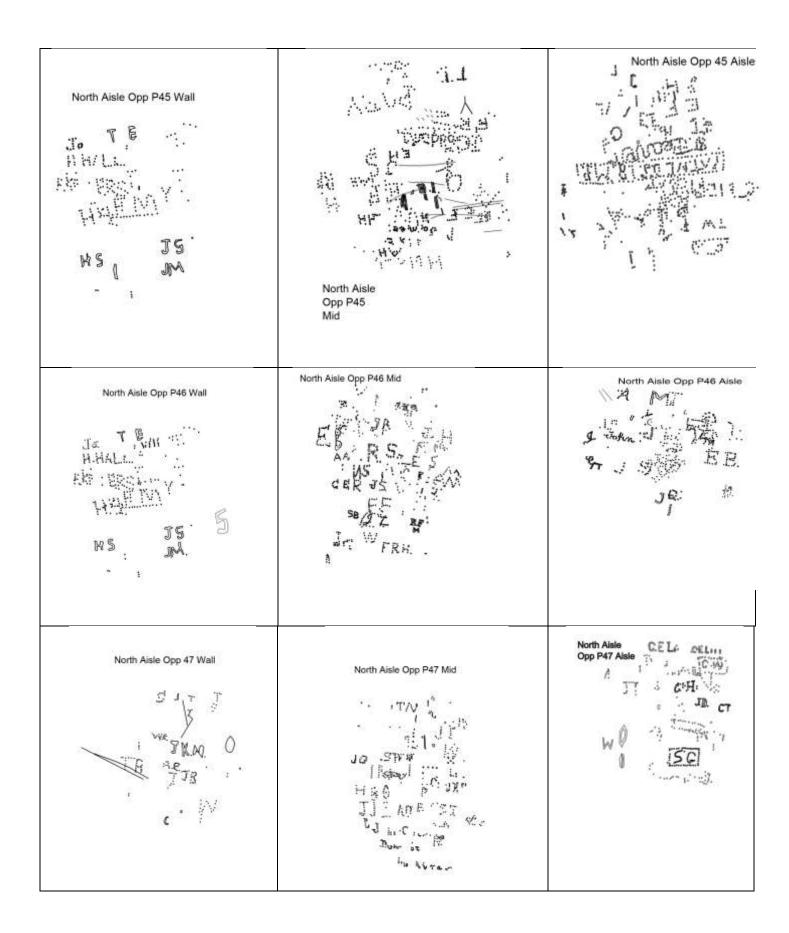

#### Detailed Recording Sheet for Aressa EAST

Date: 8 .9 . 2018

Please ensure there is not overlap in graffiti numbers between areas.

Page 2 of 10

| Type/s bots 9 SCRATCHES                | Sketch   |         |        |
|----------------------------------------|----------|---------|--------|
| Fabric Surface                         |          | F *, ** |        |
| Location PEW OPP PEW 47 WALL PAUE      |          | UH      | $\Box$ |
| Description of graffiti                | 10       |         |        |
|                                        |          |         |        |
| Lighting used                          |          |         |        |
| Image Numbers (note which camera) Fuzi |          |         |        |
| DSCF 2030                              | <b>.</b> |         |        |

| 1 Type/s DOTS > SCRATCHOS         | Sketch  |       |
|-----------------------------------|---------|-------|
| Fabric Surface 62000              | 173     | • ; • |
| Location Pow OPP 47 MID. PAUR     | 1.7 3.2 |       |
| Description of graffiti           | 73      |       |
| POSS WINE GLASS, DICE             |         |       |
| Lighting used                     |         |       |
| Image Numbers (note which camera) | 26      |       |
| DSCF 2019                         |         |       |

| Type/s bots & SCRATCHES           | Sketch |
|-----------------------------------|--------|
| Fabric Surface 62000.             | 118    |
| Location PEN OPP 47 AISLE PANEZ.  | CT     |
| Description of graffiti           |        |
| Lighting used LISHT SOX           |        |
| Image Numbers (note which camera) | ** **  |

| 4 Type/s                               | Sketch |
|----------------------------------------|--------|
| Fabric Surface                         |        |
| Location PEW OPP 46 WALL PANEL.        |        |
| Description of graffiti                |        |
| TOO HANY TO SKETCH:                    |        |
| Lighting used                          |        |
| Image Numbers (note which camera) FUS. |        |

| Type/s DOTS & SCRATCHES                          | Sketch   |
|--------------------------------------------------|----------|
| Fabric Surface 40 000                            | $\Omega$ |
| Location PEW OPP. 46 MID. PAWEZ.                 | m A.     |
| Description of graffiti 1.N.1.71.44.5. Poss Bust |          |
| OF MAN WITH TIE OR TROOMS                        |          |
| Lighting used                                    |          |
| Image Numbers (note which camera) Fu 1           | 1.A7     |
| NSE € 2034                                       |          |

Page... 4 of ... 10

| 6 Type/s bots & SCRATCHES                              | Sketch |    |
|--------------------------------------------------------|--------|----|
| Fabric Surface 6000.  Location PFW OPP 46 AISLE PANEL. | A) M   |    |
| Description of graffiti                                | ,      | )a |
| Lighting used                                          |        |    |
| Image Numbers (note which camera)                      | :42    |    |
| bscf 1608                                              | 751    |    |

| 7 Type/s DOTS DOTP SCRATCHES    | Sketch |
|---------------------------------|--------|
| Fabric Surface 4000             |        |
| Location PEW OPP. 45 WALL PANEZ | MS     |
| Description of graffiti         | JS     |
| Lighting used                   | JM     |
| DSCF 2041                       |        |

| 8 Type/s DOTS & SCRATCHES                   | Sketch |
|---------------------------------------------|--------|
| Fabric Surface 42000                        |        |
| Location PEW OPP. 45 MID PANEL.             | A.**   |
| Description of graffiti. INITIALS , CIRCLES | H1 (1) |
| Licum Ray                                   |        |
| Lighting used                               |        |
| Image Numbers (note which camera)           |        |
| DSCF 2040                                   | I      |

Page... 5 of 10

| 9 Type/s                                   | Sketch |
|--------------------------------------------|--------|
| Fabric Surface 6000.                       |        |
| Location PEW OPP 45 AISLE PANEZ            | 1":    |
| Description of graffiti. INITIALS , CIRCLE | :      |
| TUO MANY TO SKETEH                         | :      |
| Lighting used LIGHT BOX                    |        |
| Image Numbers (note which camera) Fo 31    |        |
| DSCF 2038                                  |        |

| 10 Type/s bots, beer scratches            | Sketch | Δ      |
|-------------------------------------------|--------|--------|
| Location PEW OPP, MM NALL PANEZ.          | E      | ~      |
| Description of graffiti! NITIALS + CIRCLE |        | $\sim$ |
| Lighting used. 上にはてある×                    | 2.73   | O      |
| Image Numbers (note which camera) FUS I   | .1,13. |        |

| II Type/s Dors:                              | Sketch |
|----------------------------------------------|--------|
| Fabric Surface 60000.                        | ×*,    |
| Location Piw OPP. 44 MID PANEZ.              | 1, 7   |
| Description of graffiti. I.NITIALS / LETTERS | 1.1    |
|                                              |        |
| Lighting used                                |        |
| Image Numbers (note which camera) FUT!       |        |

Building name: ST.MICHAELS AND ALL ANGELS

Co-ordinates:

| 12 ·Type/s                                  | Sketch       |
|---------------------------------------------|--------------|
| Fabric Surface 4000                         |              |
| Location PEW OPP 44 AISLE PANEZ             | TT 1/2 / //4 |
| Description of graffiti. LETTERS , INITIALS | 1) 1         |
| PATTOMUS                                    | 199          |
| Lighting used                               | J.: (,       |
| Image Numbers (note which camera)           | ( f )        |
| DSCF 2043                                   | 1            |

| 13 Type/s DEEP CARVING                                                                                                       | Sketch       |
|------------------------------------------------------------------------------------------------------------------------------|--------------|
| Eabric Surface 6000  Location Per ore 44 654 5647 PAUEL  Description of graffiti. A. TOMLINSON, DECEMBER  (DONE 095100 NOWN) |              |
| Lighting used                                                                                                                | D E C E MBER |

| 14 Type/s                              | Sketch |
|----------------------------------------|--------|
| Fabric Surface Woop                    |        |
| Location Pin on. 43 MID PANER:         |        |
| Description of graffiti. RANDON DATS 2 |        |
| CANNOT READ                            |        |
| Lighting used                          |        |
| Image Numbers (note which camera)      |        |
| DSCF 1593                              | l,     |

Surveyor TAS 8.

| 15 Type/s SCRATCHES                     | Sketch |
|-----------------------------------------|--------|
| Fabric Surface                          |        |
| Location PEW OPP 43 AISLE PANEZ         |        |
| Description of graffiti.                |        |
|                                         |        |
| Lighting used LIGHTBOX                  |        |
| Image Numbers (note which camera) Fus.! |        |
| DSCF 2048                               |        |

| 16 Type/s DOTS                                                                                     | Sketch     |
|----------------------------------------------------------------------------------------------------|------------|
| Fabric Surface WOOD:  Location PEW OPP 42. WALL PANOL.  Description of graffiti INITIALS + PATTORN |            |
| Image Numbers (note which camera) FUT I  DSCF 2056                                                 | PE in many |

| 17 Type/s                         | Sketch |
|-----------------------------------|--------|
| Fabric Surface                    |        |
| Description of graffiti           |        |
| Lighting used LISHT BOX           |        |
| Image Numbers (note which camera) |        |

| Detailed Recording Sheet for Area. 10                                                                                                                                      | (12/101 |
|----------------------------------------------------------------------------------------------------------------------------------------------------------------------------|---------|
| Fabric Surface WOOD:  Location. PFW. OPP. H.2 · AISLE PANEZ:  Description of graffiti INITIALS , PATTERN  Lighting used LIGHT BOX  Image Numbers (note which camera) FUT I | Sketch  |
|                                                                                                                                                                            |         |
| Type/s                                                                                                                                                                     | Sketch  |
| Fabric Surface                                                                                                                                                             |         |
| Location                                                                                                                                                                   |         |
|                                                                                                                                                                            | _       |
| Description of graffiti                                                                                                                                                    |         |
|                                                                                                                                                                            |         |
| Lighting used                                                                                                                                                              |         |
| Image Numbers (note which camera)                                                                                                                                          |         |
|                                                                                                                                                                            | L       |
|                                                                                                                                                                            |         |
| Type/s                                                                                                                                                                     | Sketch  |
| Fabric Surface                                                                                                                                                             |         |
|                                                                                                                                                                            | 1       |
| Location                                                                                                                                                                   |         |
| Description of graffiti                                                                                                                                                    |         |
|                                                                                                                                                                            |         |
| Lighting used                                                                                                                                                              |         |
| Image Numbers (note which camera)                                                                                                                                          | 8       |
|                                                                                                                                                                            |         |
| Lighting used                                                                                                                                                              |         |

| Number of<br>Image | Location on/in structure (building and area) | Description of feature in image including graffiti number | File<br>name/number | Electronic<br>Storage Device<br>(e.g. disc num.) |
|--------------------|----------------------------------------------|-----------------------------------------------------------|---------------------|--------------------------------------------------|
| DSCF<br>2030       | NORTH AISLE                                  | NOTS, SCRATCHOT<br>INITIALS, EGG SHAPE                    | 1                   |                                                  |
| DSCF<br>2029       | "                                            | INITIALS, OVERD                                           | 2                   |                                                  |
| DSEF<br>2027.      |                                              | BOXES, INITIALS                                           | 3                   |                                                  |
| DSCF<br>2036.      | OPP PEW 46                                   | DOT INITIALS                                              | 4                   |                                                  |
| 55CF<br>2034       | W.                                           | POSS. BUST OF MAN.                                        | 5                   |                                                  |
| DSCF<br>1608       | 300                                          | DOTS. INITIALS POSS ANIMAL                                | 6                   |                                                  |
| DSCF<br>2041       | 000. PEW 45                                  | BOTS. INITIALS<br>SCRATCHED INITIALS                      | 7                   |                                                  |
| DSCF<br>2040       | u                                            | SCRATCHOD INITIALS                                        | 8                   |                                                  |
| 05CF<br>2038       | ्य                                           | NOT ENITIALS                                              | 9                   |                                                  |
| DSCF<br>2047       | OPP PEW 44                                   | INITIALS                                                  | 10                  |                                                  |
| DSCF<br>2045       | ч                                            | LETTERS BOTS                                              | u                   |                                                  |
| DSCF.<br>2043      | · u                                          | LETTER, INITIALS<br>& PATTERUS IN BOTS                    | 12                  |                                                  |

| Number of<br>Image | Location on/in structure   | Description of feature in image | File<br>name/number | Storage Device<br>(disc number) |
|--------------------|----------------------------|---------------------------------|---------------------|---------------------------------|
| 1601               | NORTH AISLE<br>OPP. PEW 44 | A. TOMLINSON BECEMBER           | 13.                 |                                 |
| 1593               | 010 PEW 43                 | RANDOM DOTS                     | 14                  |                                 |
| DSCF<br>2048       | •                          | SCRATCHES                       | 15                  |                                 |
| 85CF<br>2056       | 000. PEW 42                | BOTS. INITIALS<br>PATTER        | 16                  |                                 |
| DSEF<br>2055       | ч                          | DOTS. LETTERS<br>TRIANGE        | 17.                 |                                 |
| DSCF               | и                          | DOTS. INITIALS PATTERN          | 18.                 |                                 |
|                    | 1 1                        |                                 |                     |                                 |
|                    |                            |                                 |                     |                                 |
|                    |                            |                                 |                     |                                 |
|                    | e .                        |                                 |                     |                                 |
|                    |                            |                                 |                     |                                 |
|                    |                            |                                 |                     |                                 |
|                    |                            |                                 |                     |                                 |
|                    |                            |                                 |                     |                                 |
|                    |                            |                                 |                     |                                 |