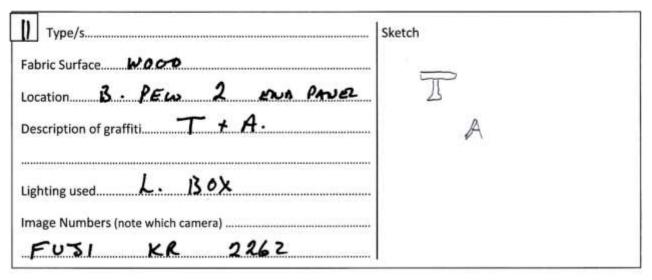

### Detailed Recording Sheet for Area: NAVE W END

| Type/s                                                     | Sketch |   |
|------------------------------------------------------------|--------|---|
| Location B. PEW PANE 4  Description of graffiti CIRCLE + T |        | ¥ |
| Lighting used. 人・ Bo×                                      | OT     |   |
| Image Numbers (note which camera)                          |        |   |