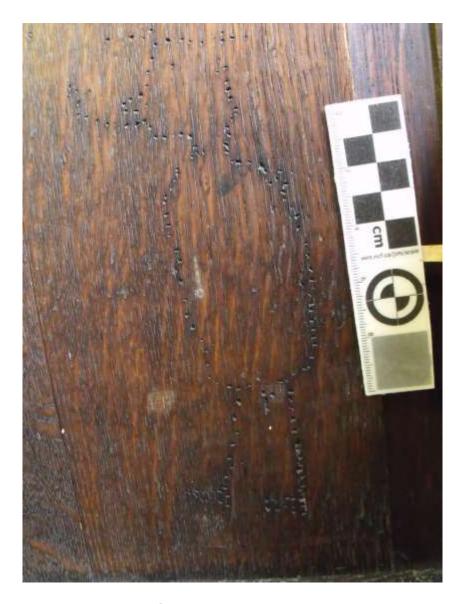

| 4 Type/s                               | Sketch |
|----------------------------------------|--------|
| Fabric Surface                         |        |
| Location PEW OPP 46 WALL PANEL.        |        |
| Description of graffiti                |        |
| TOO HANY TO SKETCH:                    |        |
| Lighting used                          |        |
| Image Numbers (note which camera) FUS. |        |

Page... 5 of 10

| 9 Type/s                                   | Sketch |
|--------------------------------------------|--------|
| Fabric Surface 6000.                       |        |
| Location PEW OPP 45 AISLE PANEZ            | 1":    |
| Description of graffiti. INITIALS , CIRCLE | :      |
| TUO MANY TO SKETEH                         | :      |
| Lighting used LIGHT BOX                    |        |
| Image Numbers (note which camera) Fo 31    |        |
| DSCF 2038                                  |        |