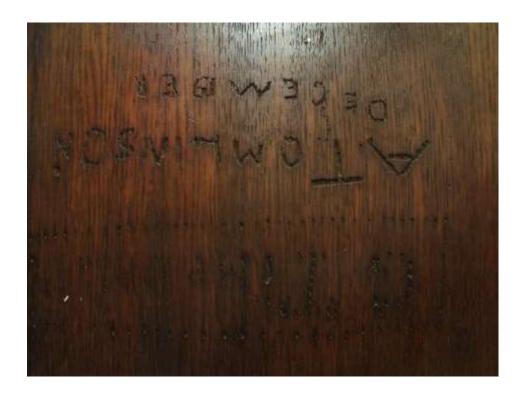

| 13 Type/s DEEP CARVING                                                                                                       | Sketch       |
|------------------------------------------------------------------------------------------------------------------------------|--------------|
| Eabric Surface 6000  Location Per ore 44 654 5647 PAUEL  Description of graffiti. A. TOMLINSON, DECEMBER  (DONE 095100 NOWN) |              |
| Lighting used                                                                                                                | D E C E MBER |