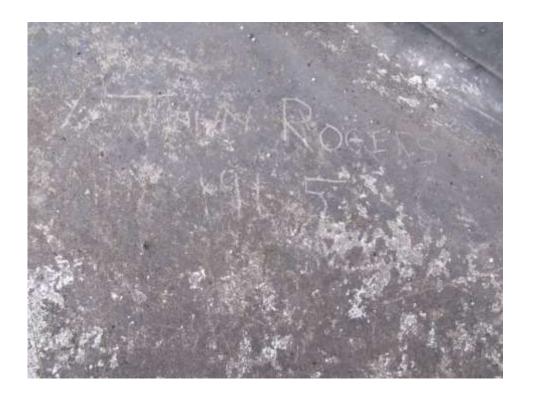

Type/s SCRATCHES 

Location Tower Roof

Description of graffiti NAME 9 DATE

Lighting used.....

DSCF 1560, 1561, 1562

SOHN ROGERS

Type/s SCRATCHES . Sketch

Fabric Surface LEAS.