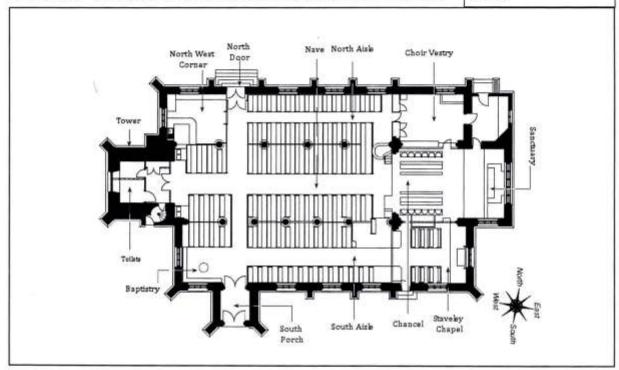

Surveys were carried out in May and September 2017, September 2018 and September 2019.

The areas surveyed were the north aisle, the north door, the east and west naves, the tower, the tower roof and the south porch.

#### Detailed Recording Sheet for Area NNA

Page.. 2... of... 6...

Please ensure there is not overlap in graffiti numbers between areas.

Sketch of area of building (link this to the general sketch). Mark the numbers of each piece of graffiti on the area sketch to indicate the location of graffiti/groups. Nave, North aisle, North door, and North West corner