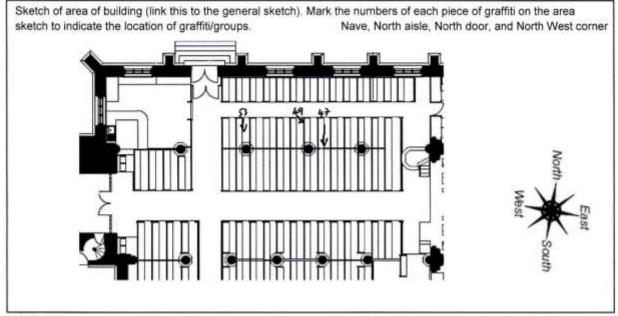

#### Detailed Recording Sheet for Area NNA

Page.. 2... of... 6...

Please ensure there is not overlap in graffiti numbers between areas.

Sketch of area of building (link this to the general sketch). Mark the numbers of each piece of graffiti on the area sketch to indicate the location of graffiti/groups. Nave, North aisle, North door, and North West corner