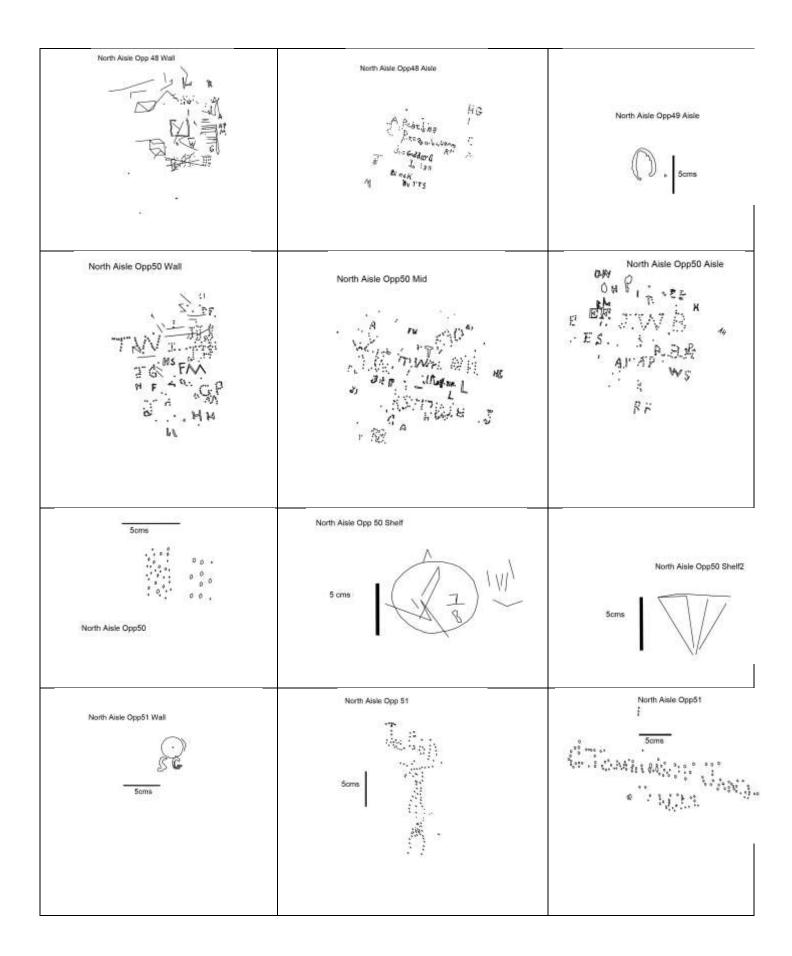

#### Detailed Recording Sheet for Area: TROOF

Date: 06 .49 . 2018

Please ensure there is not overlap in graffiti numbers between areas.

Page... 2. of .. 9

Sketch of area of building (link this to the general sketch). Mark the numbers of each piece of graffiti on the area sketch to indicate the location of graffiti/groups.

Type/s SCRATCHES 

Location Tower Roof

Description of graffiti NAME 9 DATE

Lighting used.....

DSCF 1560, 1561, 1562

SOHN ROGERS

Type/s SCRATCHES . Sketch

Fabric Surface LEAS.

Location TOWER ROOF

Description of graffiti /NITIALS

Image Numbers (note which camera) ..... FUS I

1565 1565

Page...3....of....7.....

# Detailed Recording Sheet for Area: TROOF

| 3 Type/s SCRATCHEO                       | Sketch |
|------------------------------------------|--------|
| Fabric Surface                           |        |
| Location TOWER ROOF                      |        |
| Description of graffiti                  | TIV    |
|                                          | J W    |
| Lighting used                            |        |
| Image Numbers (note which camera) PENTAX |        |
| TAS 0404,0407                            |        |

| 4 Type/s SCRATCHED                         | Sketch |
|--------------------------------------------|--------|
| Fabric Surface                             | 1      |
| Location Tower Roof                        |        |
| Description of graffiti. INITCALS + LETTER | PKAA   |
| Lighting used                              |        |
| Image Numbers (note which camera) PENTAY   | , ,    |
| TAS 0406                                   |        |

| 5 Type/s SCRATCHEO                      | Sketch |
|-----------------------------------------|--------|
| Fabric Surface LEMO Location Tower Root |        |
| Description of graffiti. INITIALS       | 1)0    |
| Description of Branch and American      |        |
| Lighting used                           |        |
| Image Numbers (note which camera)       |        |
| 713 0408                                |        |

### Detailed Recording Sheet for Area: TROOF

| 6 Type/s SCRATCHED                       | Sketch |
|------------------------------------------|--------|
| Fabric Surface 4.640.                    |        |
| Location TOWER ROOF                      |        |
| Description of graffiti                  | V      |
|                                          |        |
| Lighting used                            |        |
| Image Numbers (note which camera) PENTAX |        |
| TAS 0409                                 |        |

| 7 Type/s SCRATCHED                       | Sketch |
|------------------------------------------|--------|
| Fabric Surface LEAD                      |        |
| Location Tower ROOF                      |        |
| Description of graffiti                  |        |
|                                          |        |
| Lighting used NONE                       |        |
| Image Numbers (note which camera) PENTAX |        |
| TAS 0410                                 |        |

| 8 Type/s SCRATCHED                       | Sketch |
|------------------------------------------|--------|
| Fabric Surface LEMD                      |        |
| Location TOWER ROOF                      |        |
| Description of graffiti                  |        |
|                                          |        |
| Lighting used                            |        |
| Image Numbers (note which camera) PENTAY |        |
| TAS 0411                                 |        |

### Detailed Recording Sheet for Area: TROOF

- Type/s. SCRATCHES

  Sketch

  Fabric Surface. LEAD

  Location. Tower Roof

  Description of graffiti. INITIALS

  Lighting used. New E

  Image Numbers (note which camera) PENTAX

  TAS 0414
- Il Type/s SCRATCHES Sketch

  Fabric Surface LEAD

  Location TOWER ROOF

  Description of graffiti INLTIALS?

  Lighting used NOWE

  Image Numbers (note which camera) PENTAY

  TAS 0415

| Number of<br>Image           | Location on/in structure (building and area) | Description of feature in image including graffiti number | File<br>name/number | Electronic<br>Storage Device<br>(e.g. disc num.) |
|------------------------------|----------------------------------------------|-----------------------------------------------------------|---------------------|--------------------------------------------------|
| DSCF<br>1560<br>1561<br>1562 | TOWER ROOF                                   | NAME + DATE                                               | 1                   |                                                  |
| DSCF<br>1565                 | 4                                            | INITIALS                                                  | 2.                  |                                                  |
| TAS.<br>0404<br>0407         | t.                                           | INITIALS                                                  | 3                   |                                                  |
| TAS.<br>0406                 | tı                                           | u                                                         | 4                   |                                                  |
| TAS<br>0408                  | N.                                           | и                                                         | 5                   |                                                  |
| TAS'                         | le .                                         | LETTER                                                    | 6                   |                                                  |
| 745.<br>0410                 | u .                                          | INITIALS                                                  | 7                   |                                                  |
| TAS:                         | н                                            | u .                                                       | 8                   |                                                  |
| TAS.<br>0412                 | ar .                                         | + cross                                                   | 9                   |                                                  |
| 745°                         | tı .                                         | INITIALS                                                  | 10                  |                                                  |
| TAS<br>0415                  |                                              | tr                                                        | u                   |                                                  |
| TAS.<br>0418                 | tı                                           | tı                                                        | 12                  |                                                  |

Building name: ST. MICHABLS Co-ordinates

Surveyor: TAS

Detailed Recording Sheet for Area: N A-2

Date: 10.5.17 4 8.9.18

Please ensure there is not overlap in graffiti numbers between areas.

Page... 2.. of..... 4

| Type/s DRAWING                              | Sketch |
|---------------------------------------------|--------|
| Fabric Surface waoo ·                       | A      |
| Location PEW 47 END PANEL.                  |        |
| Description of graffiti b.IAM. O. WITH TALL |        |
| POSS. CRAYON.                               | X      |
| Lighting used                               |        |
| Image Numbers (note which camera) FUTI      |        |
| DSCF 1305                                   |        |

| Type/s ENGRAUING DEED SCRATCH Fabric Surface WACD | Sketch |
|---------------------------------------------------|--------|
| Location PEW 49 AISLE PANEL.                      |        |
| Description of graffiti                           | AH     |
| Lighting used                                     |        |
| Image Numbers (note which camera) FU. 5.1         |        |
| DSCF 2059                                         |        |

Building name: ST MICHAELS Co-ordinates Surveyor: T45. Detailed Recording Sheet for Area. N A-2 Date: 10.5.17 Please ensure there is not overlap in graffiti numbers between areas. Sketch of area of building (link this to the general sketch). Mark the numbers of each piece of graffiti on the area sketch to indicate the location of graffiti/groups. Nave, North aisle, North door, and North West corner 3 Type/s CROSS Sketch Fabric Surface 4000 Location PFω· 53 Description of graffiti... SCRATCHED CROSS Image Numbers (note which camera) ...... FUX I DSCF 1301 Type/s..... Sketch Fabric Surface..... Description of graffiti..... Lighting used..... Image Numbers (note which camera) .....

| Number of<br>Image | Location on/in structure (building and area) | Description of feature in image including graffiti number | File<br>name/number | Electronic<br>Storage Device<br>(e.g. disc num.) |
|--------------------|----------------------------------------------|-----------------------------------------------------------|---------------------|--------------------------------------------------|
| 1305               | N. AISLE                                     | DIAMOND + TAILS                                           | 1                   |                                                  |
| 2059               | PEW 49                                       | A.H.                                                      | 2.                  |                                                  |
| DSCF<br>1301       | PEW 53                                       | CROSS                                                     | 3                   |                                                  |
|                    |                                              |                                                           |                     |                                                  |
|                    |                                              |                                                           |                     |                                                  |
|                    |                                              |                                                           |                     |                                                  |
|                    |                                              |                                                           |                     | 11000                                            |
|                    |                                              |                                                           |                     |                                                  |
|                    |                                              |                                                           |                     |                                                  |
|                    |                                              |                                                           |                     |                                                  |
|                    |                                              |                                                           |                     |                                                  |
|                    |                                              |                                                           |                     |                                                  |