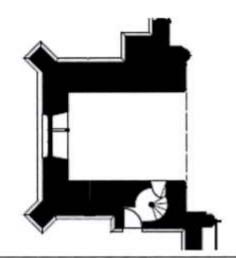

### Site Summary Recording Sheet

Church Dedication/Building Name: ST.MICHAEL AND ALL ANGELS..... Parish/Building Address: ... WARHILL, MOTTRAM, HYDE. Completed Survey Sheets and accompanying Image Record Sheets should be Co-ords..... N AISLE- W END... Survey Date :8.3.2017 - 9.9.2018... returned to the GMGS. Please keep a copy for your TAMESIDE ARCHAEOLOGICAL SOCIETY Surveyor(s) records Nave North Airle North West Choir Vestry South Aisk Chapel

Sketch/s of whole building lay out: indicate if sub-divided for purposes of recording. Mark piers if present, from west to east and north to south e.g. N1, N2, N3 & S1, S2, S3 (see volunteer handbook). Where applicable indicate if there is more than one floor.