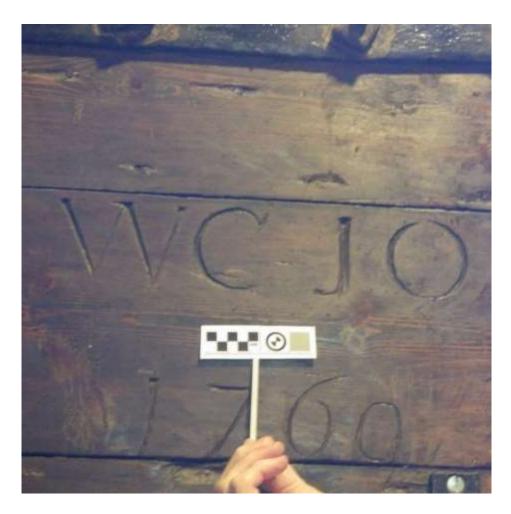

Building name: ST. MICHAGLS

Co-ordinates

Surveyor: TAS

Detailed Recording Sheet for Area: SAPB

10.5.2017 Date:

Please ensure there is not overlap in graffiti numbers between areas.

Page. 2 ... of ... 5 ...

| Type/s DEP CARVING                                             | Sketch        |
|----------------------------------------------------------------|---------------|
| Fabric Surface                                                 | WCJONES       |
| Description of graffiti                                        | 1769          |
| Lighting used Tarch                                            |               |
| Image Numbers (note which camera) PENTAX  7816 , 7817          |               |
| Type/s MED. TO DEEP SCORING                                    | Sketch        |
| Fabric Surface LOST  Location BACK OF SOUTH DOWN               | \ <b>∀</b> \\ |
| Description of graffiti. No en Print W                         |               |
| Lighting used                                                  |               |
| Image Numbers (note which camera) PENTAX  TAS 7819   FUJ1 1612 |               |
|                                                                |               |