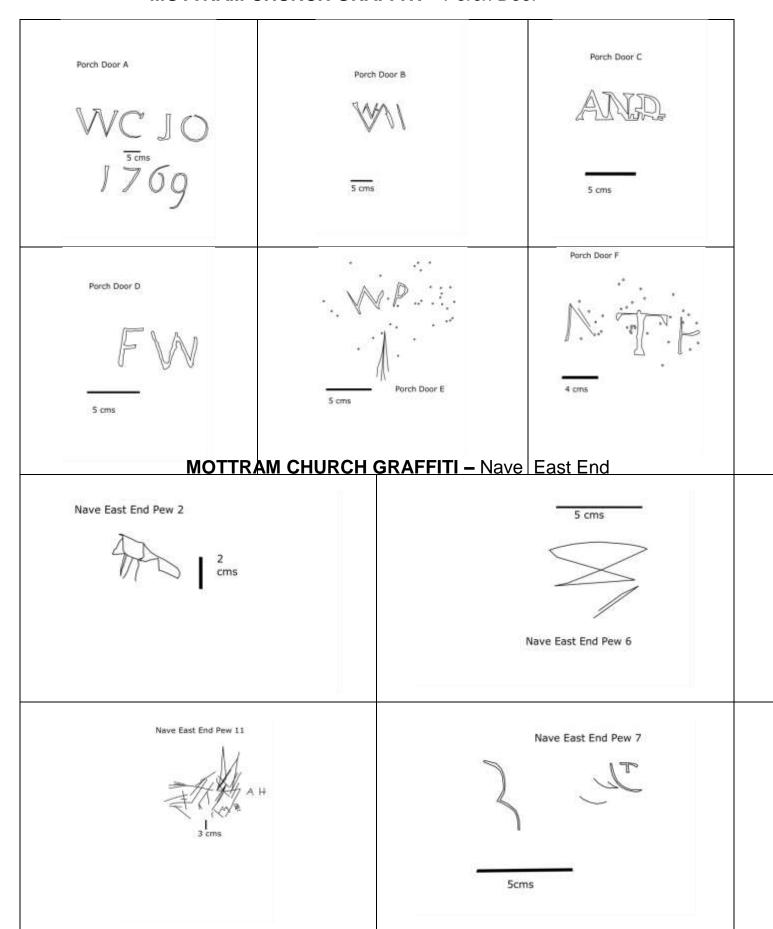

Building name: ST. MICHAGLS

Co-ordinates

Surveyor: TAS

Detailed Recording Sheet for Area: SAPB

10.5.2017 Date:

Please ensure there is not overlap in graffiti numbers between areas.

Page. 2 ... of ... 5 ...

| Type/s DEP CARVING                                             | Sketch        |
|----------------------------------------------------------------|---------------|
| Fabric Surface                                                 | WCJONES       |
| Description of graffiti                                        | 1769          |
| Lighting used Tarch                                            |               |
| Image Numbers (note which camera) PENTAX  7816 , 7817          |               |
| Type/s MED. TO DEEP SCORING                                    | Sketch        |
| Fabric Surface LOST  Location BACK OF SOUTH DOWN               | \ <b>∀</b> \\ |
| Description of graffiti. No en Print W                         |               |
| Lighting used                                                  |               |
| Image Numbers (note which camera) PENTAX  TAS 7819   FUJ1 1612 |               |
|                                                                |               |

Building name: 57 MICHAELS Co-ordinates:

Surveyor

TAS

Date 10 -5- 1

### Detailed Recording Sheet for Area:

**SAPB** 

Page.3... of...5..

Please ensure there is not overlap in graffiti numbers between areas.

| Sketch of area of building (link this to the general sketch). Mark the nearea sketch to indicate the location of graffiti/groups. | umbers of each piece or group of graffiti on the |
|-----------------------------------------------------------------------------------------------------------------------------------|--------------------------------------------------|
|                                                                                                                                   |                                                  |
|                                                                                                                                   |                                                  |
|                                                                                                                                   |                                                  |
|                                                                                                                                   |                                                  |
|                                                                                                                                   |                                                  |
|                                                                                                                                   | 1/2                                              |
|                                                                                                                                   |                                                  |
| 3 Type/s WORDING                                                                                                                  | Sketch                                           |
| Fabric Surface                                                                                                                    | =,                                               |
| Location BACK OF SOUTH DOOR                                                                                                       |                                                  |
| Description of graffiti                                                                                                           | AND                                              |
| Lighting used TORCH.                                                                                                              | 2 4 -                                            |
|                                                                                                                                   |                                                  |
| Image Numbers (note type of camera) PENTAX  TAS 7812                                                                              | a                                                |
| 4 Type/s INITIMES                                                                                                                 | Sketch                                           |
| Fabric Surface                                                                                                                    |                                                  |
| Location BACK OF SOUTH BOOK                                                                                                       | FIN                                              |
| Description of graffiti                                                                                                           | 1 / 4                                            |
| BEEP ENGRAVIUS                                                                                                                    |                                                  |
| Lighting used                                                                                                                     |                                                  |
| Image Number (note type of camera) PENTAX                                                                                         |                                                  |
| TAS 7821 / FUSI DSCF 1619                                                                                                         |                                                  |

Building name: ST MICHARUS Co-ordinates:

Surveyor

TAS

Date 10.5 - F

#### Detailed Recording Sheet for Area: SAPB

Page. 4. of ... 5.

Please ensure there is not overlap in graffiti numbers between areas.

Sketch of area of building (link this to the general sketch). Mark the numbers of each piece or group of graffiti on the area sketch to indicate the location of graffiti/groups.

| J Type/s                                         | Sketch     |
|--------------------------------------------------|------------|
| Fabric Surface 42000                             | N .        |
| Location & ACK OF SOUTH BOOK                     |            |
| Description of graffith. PARALLEL BIOGONAL ALMES |            |
| UPRISAT LONG ELIPSE                              |            |
| Lighting used. TORCH                             | // //      |
| Image Numbers (note type of camera)              |            |
| THS 7824                                         |            |
| 6 Type/s MED CARVING                             | Sketch     |
| Fabric Surface 4000                              | N 1 77 //1 |
| Location BACK OF SOUTH DOOR                      |            |
| Description of graffiti. Passible withats        | 1 4 27 //  |
| + DIASONAL PARALUR LIVES                         | V3.897     |
| Lighting used                                    | ,#3        |
| Image Number (note type of camera) PENTAX        |            |
| TAS 7825                                         |            |

| Number of<br>Image          | Location on/in structure (building and area) | Description of feature in image including graffiti number | File<br>name/number | Electronic<br>Storage Device<br>(e.g. disc num.) |
|-----------------------------|----------------------------------------------|-----------------------------------------------------------|---------------------|--------------------------------------------------|
| TAS<br>7816                 | SOUTH BOOK                                   | DIMITIALS & DATE                                          | MOTTRAM CHURCH      | C D<br>MOTTRAM<br>CHURCH                         |
| TAS<br>7817                 | Car of an A                                  | リ " "                                                     | u                   | 11                                               |
| TAS<br>7819                 | ų                                            | 2/ W/                                                     | u                   | · ·                                              |
| 1612.                       |                                              | , , ,                                                     |                     | 1                                                |
| TAS                         | n                                            | 3) AND                                                    | a                   | W                                                |
| TAS<br>TERI<br>DSCF<br>1619 | u                                            | *) FW                                                     |                     | II .                                             |
| TAS<br>7824                 | .,                                           | D 481                                                     | и                   | •                                                |
| TAS<br>7825                 | t,                                           | NI/I                                                      | Ly                  | "                                                |
|                             |                                              |                                                           |                     |                                                  |
|                             |                                              |                                                           |                     |                                                  |
|                             |                                              |                                                           |                     |                                                  |
|                             |                                              |                                                           |                     |                                                  |