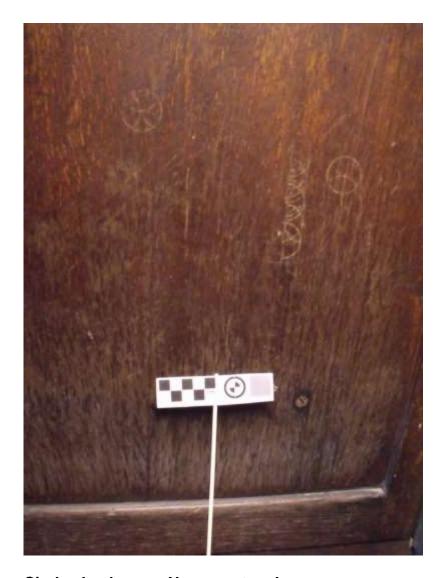

### Detailed Recording Sheet for Area: NAVE W END

| Type/s                                                     | Sketch |   |
|------------------------------------------------------------|--------|---|
| Location B. PEW PANE 4  Description of graffiti CIRCLE + T |        | ¥ |
| Lighting used. 人・ Bo×                                      | OT     |   |
| Image Numbers (note which camera)                          |        |   |

| <b>5</b> Type/s                                                                          | Sketch |
|------------------------------------------------------------------------------------------|--------|
| Fabric Surface 6000.  Location B. PEW 2 PAWE 5  Description of graffiti. TAIMS - LOZONGE |        |
| Lighting used L. Box                                                                     | 4      |
| Image Numbers (note which camera) 2255                                                   |        |

#### Detailed Recording Sheet for Area:NAVE W END

| <u> </u>                                                          | Sketch |
|-------------------------------------------------------------------|--------|
| Location B. PEW 2 PAWE 4  Description of graffiti CIRCLES T LIVES | .0.8 = |
| Lighting used                                                     | \ . /  |
| FUSI KA 2256                                                      |        |