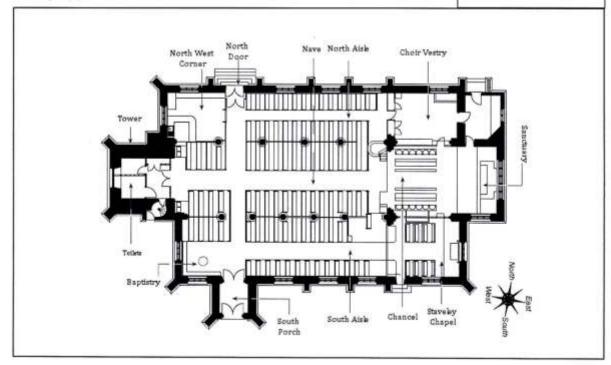

Surveys were carried out in May and September 2017, September 2018 and September 2019.

The areas surveyed were the north aisle, the north door, the east and west naves, the tower, the tower roof and the south porch.

#### Site Summary Recording Sheet

Church Dedication/Building Name: ST.MICHAEL AND ALL ANGELS.

Parish/Building Address: ...WARHILL, MOTTRAM, HYDE.

SK14 6JL.

Co-ords. SAPB Survey Date :8.3.2017 – 9.9,2018.

Surveyor(s) TAMESIDE ARCHAEOLOGICAL SOCIETY

Building name: ST. MICHAGLS

Co-ordinates

Surveyor: TAS

Detailed Recording Sheet for Area: SAPB

10.5.2017 Date:

Please ensure there is not overlap in graffiti numbers between areas.

Page. 2 ... of ... 5 ...

| Type/s DEP CARVING                                             | Sketch        |
|----------------------------------------------------------------|---------------|
| Fabric Surface                                                 | WCJONES       |
| Description of graffiti                                        | 1769          |
| Lighting used Tarch                                            |               |
| Image Numbers (note which camera) PENTAX  7816 , 7817          |               |
| Type/s MED. TO DEEP SCORING                                    | Sketch        |
| Fabric Surface LOST  Location BACK OF SOUTH DOWN               | \ <b>∀</b> \\ |
| Description of graffiti. No en Print W                         |               |
| Lighting used                                                  |               |
| Image Numbers (note which camera) PENTAX  TAS 7819   FUJ1 1612 |               |
|                                                                |               |

### Detailed Recording Sheet for Area:

**SAPB** 

Page.3... of...5..

Please ensure there is not overlap in graffiti numbers between areas.

| Sketch of area of building (link this to the general sketch). Mark the nearea sketch to indicate the location of graffiti/groups. | umbers of each piece or group of graffiti on the |
|-----------------------------------------------------------------------------------------------------------------------------------|--------------------------------------------------|
|                                                                                                                                   |                                                  |
|                                                                                                                                   |                                                  |
|                                                                                                                                   |                                                  |
|                                                                                                                                   |                                                  |
|                                                                                                                                   |                                                  |
|                                                                                                                                   | 1/2                                              |
|                                                                                                                                   |                                                  |
| 3 Type/s WORDING                                                                                                                  | Sketch                                           |
| Fabric Surface                                                                                                                    | =,                                               |
| Location BACK OF SOUTH DOOR                                                                                                       |                                                  |
| Description of graffiti                                                                                                           | AND                                              |
| Lighting used TORCH.                                                                                                              | 2 4 -                                            |
|                                                                                                                                   |                                                  |
| Image Numbers (note type of camera) PENTAX  TAS 7812                                                                              | a                                                |
| 4 Type/s INITIMES                                                                                                                 | Sketch                                           |
| Fabric Surface                                                                                                                    |                                                  |
| Location BACK OF SOUTH BOOK                                                                                                       | FIN                                              |
| Description of graffiti                                                                                                           | 1 / 4                                            |
| BEEP ENGRAVIUS                                                                                                                    |                                                  |
| Lighting used                                                                                                                     |                                                  |
| Image Number (note type of camera) PENTAX                                                                                         |                                                  |
| TAS 7821 / FUSI DSCF 1619                                                                                                         |                                                  |

#### Detailed Recording Sheet for Area: SAPB

Page. 4. of ... 5.

Please ensure there is not overlap in graffiti numbers between areas.

Sketch of area of building (link this to the general sketch). Mark the numbers of each piece or group of graffiti on the area sketch to indicate the location of graffiti/groups.