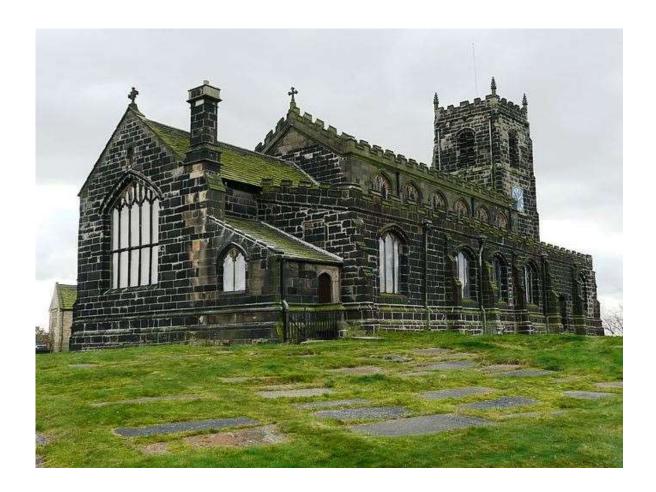

#### ST. MICHAEL AND ALL ANGELS CHURCH

#### MOTTRAM IN LONGDENDALE

As St. Michael and all Angels Church in Mottram in Longdendale is one of the oldest churches in the area TAS approached the vicar to seek his permission to carry out the survey, this he agreed to.

This survey is the result of occasional work over a three year period.