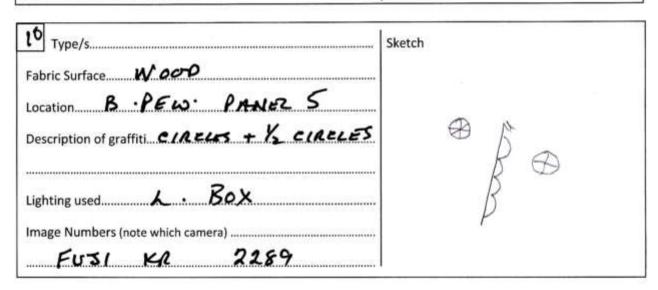

#### Detailed Recording Sheet for Area:NAVE W END

| <u> </u>                                                          | Sketch |
|-------------------------------------------------------------------|--------|
| Location B. PEW 2 PAWE 4  Description of graffiti CIRCLES T LIVES | .0.8 = |
| Lighting used                                                     | \ . /  |
| FUSI KA 2256                                                      |        |