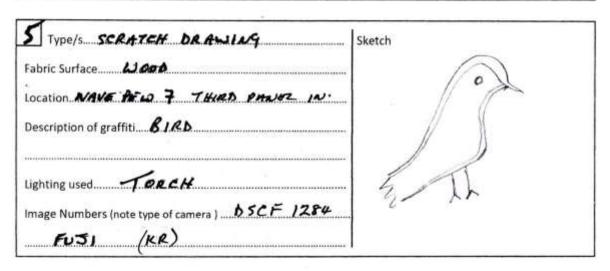

# **Image Record Sheet**

Site Name: ST. MICHAEL AND ALL ANGELS

| Number of<br>Image   | Location on/in structure (building and area) | Description of feature in image including graffiti number | File<br>name/number | Electronic<br>Storage Device<br>(e.g. disc num.) |
|----------------------|----------------------------------------------|-----------------------------------------------------------|---------------------|--------------------------------------------------|
| 05CF                 | NUMITH DOOR                                  | POSS CROSS OF<br>LORRANDE + LETTER H<br>+ 1661            | IMAGE 1             |                                                  |
| D SCF<br>1298        | N. AISLE OPPOSITE PEW 54                     | PART CIRCLE                                               | . 2.                |                                                  |
| DSCF<br>1301         | N. AISLE PEW 53 FIRST PARTE                  | CROSS                                                     | ,, 3                |                                                  |
| 1305                 | N. AISLE PEW 47 BIVIBING PANER               | BIAMOND + TAILS                                           | * 4                 |                                                  |
| DSCF<br>1284         | NAVE<br>PEW 7<br>THIRD PANER IN              | BIRD                                                      | 4 5                 |                                                  |
| DSCF<br>1289<br>1321 | NAVE PEW 6 THIRD PANER IN                    | SALTIRE                                                   | 4                   |                                                  |
| DSCF<br>1317<br>1726 | NAVE<br>PEW 2<br>FOURTH PAUGE IN             | bog/Fox                                                   | u 7                 |                                                  |
| 1291                 | NAVE T<br>PEW T<br>SECOND PANEL IN           | PART. CIRCLES                                             | " 8                 |                                                  |
| 2020<br>1716         | MAVE<br>PENS II<br>MISLE PANEZ               | SCRATCHES<br>LINES                                        | , 9                 |                                                  |
|                      |                                              |                                                           |                     |                                                  |
|                      |                                              |                                                           |                     |                                                  |