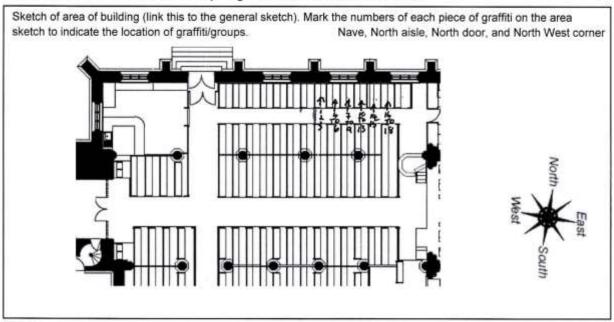

#### Detailed Recording Sheet for Area NNA

Page.. 2... of... 6...

Please ensure there is not overlap in graffiti numbers between areas.

Sketch of area of building (link this to the general sketch). Mark the numbers of each piece of graffiti on the area sketch to indicate the location of graffiti/groups. Nave, North aisle, North door, and North West corner

| Type/s C. LOSS COLLOSS OF LOYADON THEFT + NUMERAL Fabric Surface PLAGSTONE | Sketch    |
|----------------------------------------------------------------------------|-----------|
| AIDUIN BOUR                                                                | # H 1 668 |
| Description of graffiti CANCO IN STONE                                     | T V V     |
| ON FLOOR                                                                   |           |
| Lighting used                                                              |           |
| Image Numbers (note which camera)                                          |           |

| 2 Type/s CIRCLE (PART)                                     | Sketch |
|------------------------------------------------------------|--------|
| Fabric Surface 6000  NORTH AISLE  Location OPPOSITE PEW 54 | 3      |
| Description of graffiti PART CIRCLE                        |        |
|                                                            |        |
| Lighting used TORCH                                        |        |
| Image Numbers (note which camera) DSCF 12.98               |        |

#### Detailed Recording Sheet for Area: N + NA

Page....3...of....6

| Type/s                                          | Sketch |
|-------------------------------------------------|--------|
| Fabric Surface 1000                             |        |
| Location Pow 53 FIRST PANEL                     | $\vee$ |
| Description of graffiti X CROSS CARVED          |        |
| INTO WOOD PANEL                                 |        |
| Lighting used                                   |        |
| Image Numbers (note type of camera) D. SCF 1301 |        |
| FUSI (KR)                                       |        |

Building name: 57 MICHAELS

Co-ordinates:

| Type/s SALTAIR (SCRATCHED) Sketch                       |  |
|---------------------------------------------------------|--|
| Fabric Surface 42000                                    |  |
| Location NAVE PFW 6 - 326 PMM                           |  |
| Description of graffiti SALTAIR + ADDITIONAL  SCRATCHOS |  |
| Lighting used                                           |  |
| FUEL (Ke)                                               |  |

| Sketch |
|--------|
|        |
|        |
|        |

| 8 Type/s PART CIRCLES                            | Sketch  |
|--------------------------------------------------|---------|
| Fabric Surface 45000                             | 35      |
| Location NAVE POW 7 MIDDLE PANER                 | 2 /     |
| Description of graffiti. SCRATCH PART CIRCLES    | J X K:C |
| + OTHER MARKINGS                                 | 75      |
| Lighting used                                    |         |
| Image Numbers (note type of camera ) \$50 F 1291 |         |
| FUSI (KE)                                        | l .     |

TAS

Page.....6.of......6...

| 9 Type/s SCRATCHOS                | Sketch |
|-----------------------------------|--------|
| Fabric Surface 40000              |        |
| Location PEW II AISCE PAUEL       | > // X |
| Description of graffiti           | 1///   |
| + MB . B.D. IN DOES               | J-///X |
| Lighting used LORCH CANON         | 1      |
| Image Numbers (note which camera) | ) :    |
| DSCF 2020 ! DSCF 1716             |        |