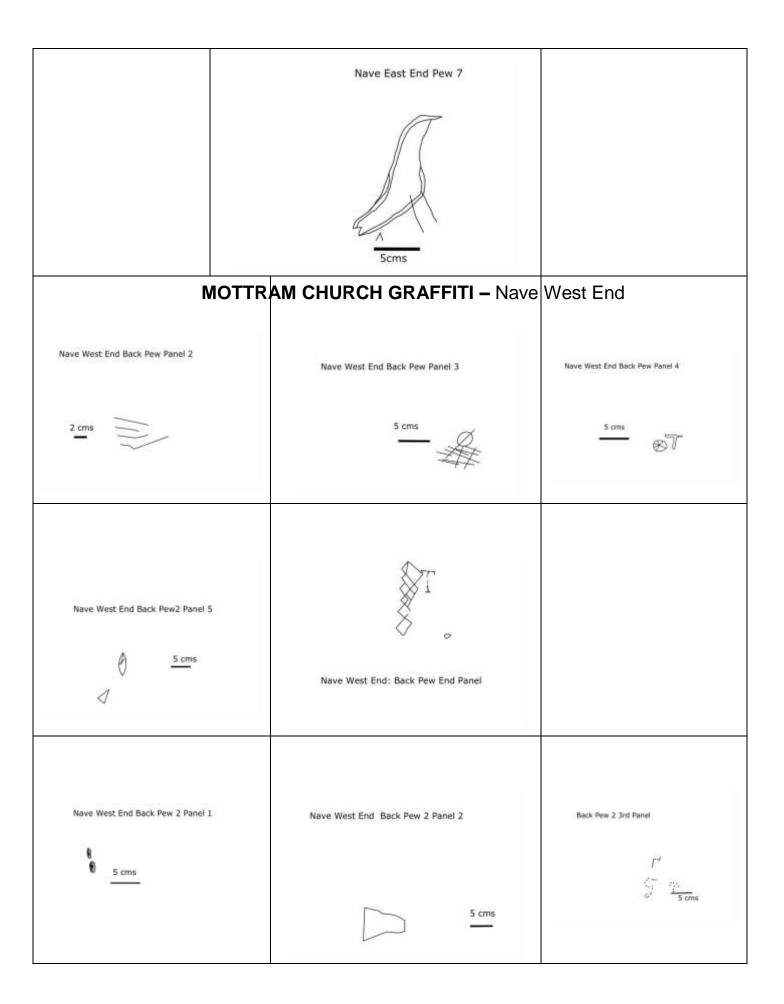

| Sketch |
|--------|
|        |
|        |
|        |

| 8 Type/s PART CIRCLES                            | Sketch  |
|--------------------------------------------------|---------|
| Fabric Surface 45000                             | 35      |
| Location NAVE POW 7 MIDDLE PANER                 | 2 /     |
| Description of graffiti. SCRATCH PART CIRCLES    | J X K:C |
| + OTHER MARKINGS                                 | 75      |
| Lighting used                                    |         |
| Image Numbers (note type of camera ) \$50 F 1291 |         |
| FUSI (KE)                                        | l .     |