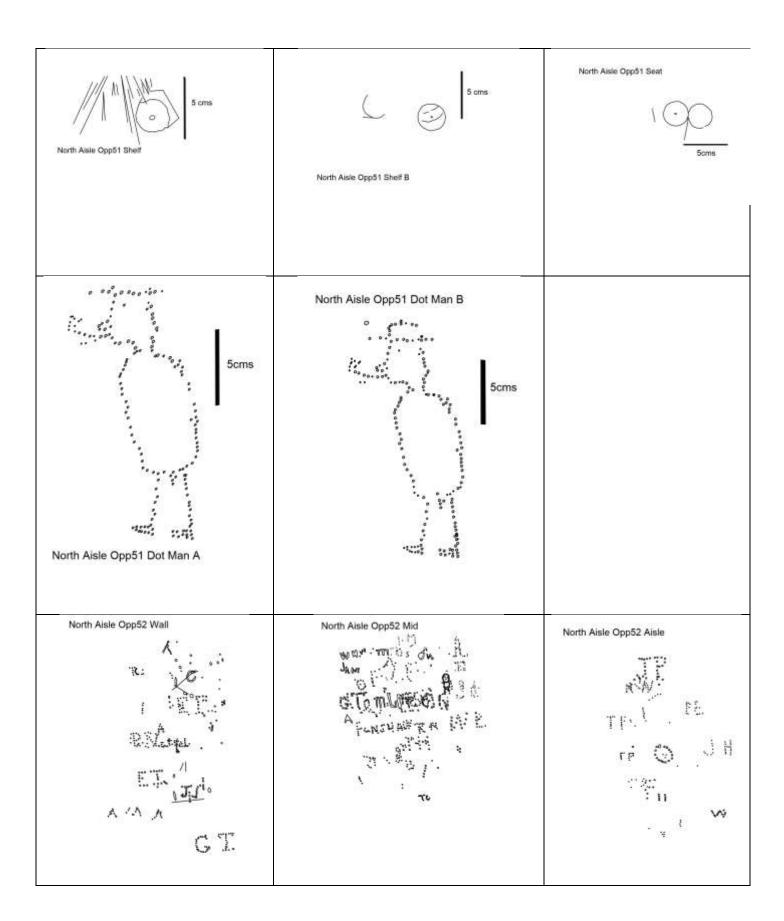

Building name: ST. MICHABLS Co-ordinates

Surveyor: TAS

Detailed Recording Sheet for Area: N A-2

Date: 10.5.17 4 8.9.18

Please ensure there is not overlap in graffiti numbers between areas.

Page... 2.. of..... 4

| Type/s DRAWING                              | Sketch |
|---------------------------------------------|--------|
| Fabric Surface waoo ·                       | A      |
| Location PEW 47 END PANEL.                  |        |
| Description of graffiti b.IAM. O. WITH TALL |        |
| POSS. CRAYON.                               | X      |
| Lighting used                               |        |
| Image Numbers (note which camera) FUTI      |        |
| DSCF 1305                                   |        |

| Type/s ENGRAUING DEED SCRATCH Fabric Surface WACD | Sketch |
|---------------------------------------------------|--------|
| Location PEW 49 AISLE PANEL.                      |        |
| Description of graffiti                           | AH     |
| Lighting used                                     |        |
| Image Numbers (note which camera) FU. 5.1         |        |
| DSCF 2059                                         |        |

Building name: ST MICHAELS Co-ordinates Surveyor: T45. Detailed Recording Sheet for Area. N A-2 Date: 10.5.17 Please ensure there is not overlap in graffiti numbers between areas. Sketch of area of building (link this to the general sketch). Mark the numbers of each piece of graffiti on the area sketch to indicate the location of graffiti/groups. Nave, North aisle, North door, and North West corner 3 Type/s CROSS Sketch Fabric Surface 4000 Location PFω· 53 Description of graffiti... SCRATCHED CROSS Image Numbers (note which camera) ...... FUX I DSCF 1301 Type/s..... Sketch Fabric Surface..... Description of graffiti..... Lighting used..... Image Numbers (note which camera) .....

| Number of<br>Image | Location on/in structure (building and area) | Description of feature in image including graffiti number | File<br>name/number | Electronic<br>Storage Device<br>(e.g. disc num.) |
|--------------------|----------------------------------------------|-----------------------------------------------------------|---------------------|--------------------------------------------------|
| 1305               | N. AISLE                                     | DIAMOND + TAILS                                           | 1                   |                                                  |
| 2059               | PEW 49                                       | A.H.                                                      | 2.                  |                                                  |
| DSCF<br>1301       | PEW 53                                       | CROSS                                                     | 3                   |                                                  |
|                    |                                              |                                                           |                     |                                                  |
|                    |                                              |                                                           |                     |                                                  |
|                    |                                              |                                                           |                     |                                                  |
|                    |                                              |                                                           |                     | 11000                                            |
|                    |                                              |                                                           |                     |                                                  |
|                    |                                              |                                                           |                     |                                                  |
|                    |                                              |                                                           |                     |                                                  |
|                    |                                              |                                                           |                     |                                                  |
|                    |                                              |                                                           |                     |                                                  |