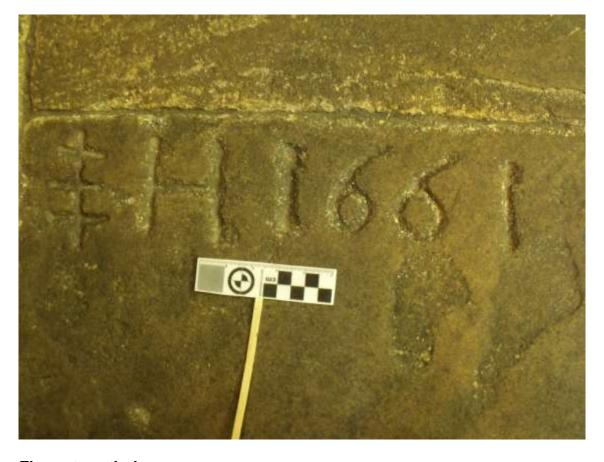

| Type/s C. LOSS COLLOSS OF LOYADON THEFT + NUMERAL Fabric Surface PLAGSTONE | Sketch    |
|----------------------------------------------------------------------------|-----------|
| AIDUIN BOUR                                                                | # H 1 668 |
| Description of graffiti CANCO IN STONE                                     | T V V     |
| ON FLOOR                                                                   |           |
| Lighting used                                                              |           |
| Image Numbers (note which camera)                                          |           |

# **Image Record Sheet**

Site Name: ST. MICHAEL AND ALL ANGELS

| Number of<br>Image   | Location on/in structure (building and area) | Description of feature in image including graffiti number | File<br>name/number | Electronic<br>Storage Device<br>(e.g. disc num.) |
|----------------------|----------------------------------------------|-----------------------------------------------------------|---------------------|--------------------------------------------------|
| 05CF                 | NUMITH DOOR                                  | POSS CROSS OF<br>LORRANDE + LETTER H<br>+ 1661            | IMAGE 1             |                                                  |
| D SCF<br>1298        | N. AISLE OPPOSITE PEW 54                     | PART CIRCLE                                               | . 2.                |                                                  |
| DSCF<br>1301         | N. AISLE PEW 53 FIRST PARTE                  | CROSS                                                     | ,, 3                |                                                  |
| 1305                 | N. AISLE PEW 47 BIVIBING PANER               | BIAMOND + TAILS                                           | * 4                 |                                                  |
| DSCF<br>1284         | NAVE<br>PEW 7<br>THIRD PANER IN              | BIRD                                                      | 4 5                 |                                                  |
| DSCF<br>1289<br>1321 | NAVE PEW 6 THIRD PANER IN                    | SALTIRE                                                   | 4                   |                                                  |
| DSCF<br>1317<br>1726 | NAVE<br>PEW 2<br>FOURTH PAUGE IN             | bog/Fox                                                   | u 7                 |                                                  |
| 1291                 | NAVE T<br>PEW T<br>SECOND PANEL IN           | PART. CIRCLES                                             | " 8                 |                                                  |
| 2020<br>1716         | MAVE<br>PENS II<br>MISLE PANEZ               | SCRATCHES<br>LINES                                        | , 9                 |                                                  |
|                      |                                              |                                                           |                     |                                                  |
|                      |                                              |                                                           |                     |                                                  |