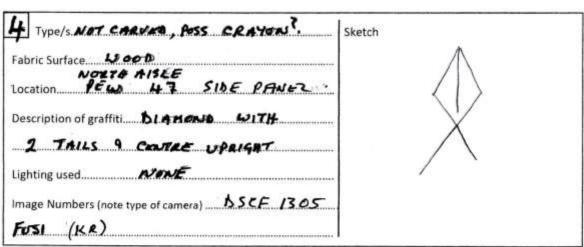

| Type/s DRAWING                              | Sketch |
|---------------------------------------------|--------|
| Fabric Surface waoo ·                       | A      |
| Location PEW 47 END PANEL.                  |        |
| Description of graffiti b.IAM. O. WITH TALL |        |
| POSS. CRAYON.                               | X      |
| Lighting used                               |        |
| Image Numbers (note which camera) FUTI      |        |
| DSCF 1305                                   |        |