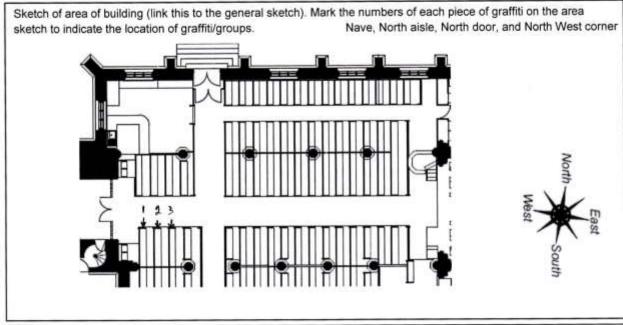

#### Detailed Recording Sheet for Area NNA

Page.. 2... of... 6...

Please ensure there is not overlap in graffiti numbers between areas.

Sketch of area of building (link this to the general sketch). Mark the numbers of each piece of graffiti on the area sketch to indicate the location of graffiti/groups. Nave, North aisle, North door, and North West corner