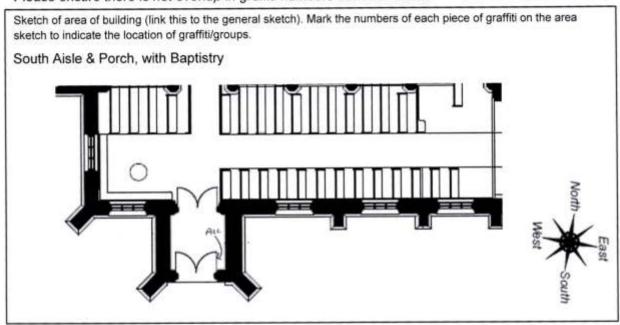

#### Detailed Recording Sheet for Area NNA

Page.. 2... of... 6...

Please ensure there is not overlap in graffiti numbers between areas.

Sketch of area of building (link this to the general sketch). Mark the numbers of each piece of graffiti on the area sketch to indicate the location of graffiti/groups. Nave, North aisle, North door, and North West corner

| Type/s C. LOSS COLLOSS OF LOYADON THEFT + NUMERAL Fabric Surface PLAGSTONE | Sketch    |
|----------------------------------------------------------------------------|-----------|
| AIDUIN BOUR                                                                | # H 1 668 |
| Description of graffiti CANCO IN STONE                                     | T V V     |
| ON FLOOR                                                                   |           |
| Lighting used                                                              |           |
| Image Numbers (note which camera)                                          |           |

| 2 Type/s CIRCLE (PART)                                     | Sketch |
|------------------------------------------------------------|--------|
| Fabric Surface 6000  NORTH AISLE  Location OPPOSITE PEW 54 | 3      |
| Description of graffiti PART CIRCLE                        |        |
|                                                            |        |
| Lighting used TORCH                                        |        |
| Image Numbers (note which camera) DSCF 12.98               |        |

#### Detailed Recording Sheet for Area: N + NA

Page....3...of....6

| Type/s                                          | Sketch |
|-------------------------------------------------|--------|
| Fabric Surface 1000                             |        |
| Location Pow 53 FIRST PANEL                     | $\vee$ |
| Description of graffiti X CROSS CARVED          |        |
| INTO WOOD PANEL                                 |        |
| Lighting used                                   |        |
| Image Numbers (note type of camera) D. SCF 1301 |        |
| FUSI (KR)                                       |        |

Building name: 57 MICHAELS

Co-ordinates:

| Type/s SALTAIR (SCRATCHED) Sketch                       |  |
|---------------------------------------------------------|--|
| Fabric Surface 42000                                    |  |
| Location NAVE PFW 6 - 326 PMM                           |  |
| Description of graffiti SALTAIR + ADDITIONAL  SCRATCHOS |  |
| Lighting used                                           |  |
| FUEL (Ke)                                               |  |

| Sketch |
|--------|
|        |
|        |
|        |

| 8 Type/s PART CIRCLES                            | Sketch  |
|--------------------------------------------------|---------|
| Fabric Surface 45000                             | 35      |
| Location NAVE POW 7 MIDDLE PANER                 | 2 /     |
| Description of graffiti. SCRATCH PART CIRCLES    | J X K:C |
| + OTHER MARKINGS                                 | 75      |
| Lighting used                                    |         |
| Image Numbers (note type of camera ) \$50 F 1291 |         |
| FUSI (KE)                                        | l .     |

TAS

Page.....6.of......6...

| 9 Type/s SCRATCHOS                | Sketch |
|-----------------------------------|--------|
| Fabric Surface 40000              |        |
| Location PEW II AISCE PAUEL       | > // X |
| Description of graffiti           | 1///   |
| + MB . B.D. IN DOES               | J-///X |
| Lighting used LORCH CANON         | 1      |
| Image Numbers (note which camera) | ) :    |
| DSCF 2020 ! DSCF 1716             |        |