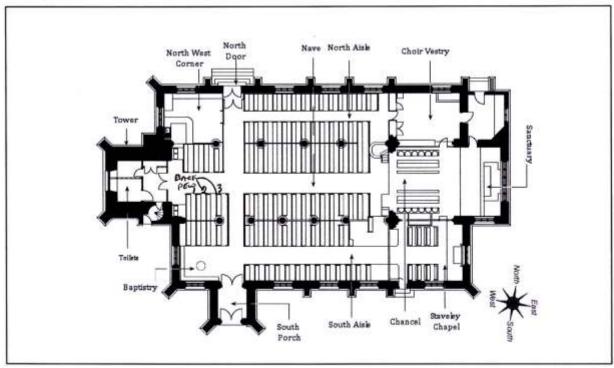

#### Detailed Recording Sheet for Area NNA

Page.. 2... of... 6...

Please ensure there is not overlap in graffiti numbers between areas.

Sketch of area of building (link this to the general sketch). Mark the numbers of each piece of graffiti on the area sketch to indicate the location of graffiti/groups. Nave, North aisle, North door, and North West corner