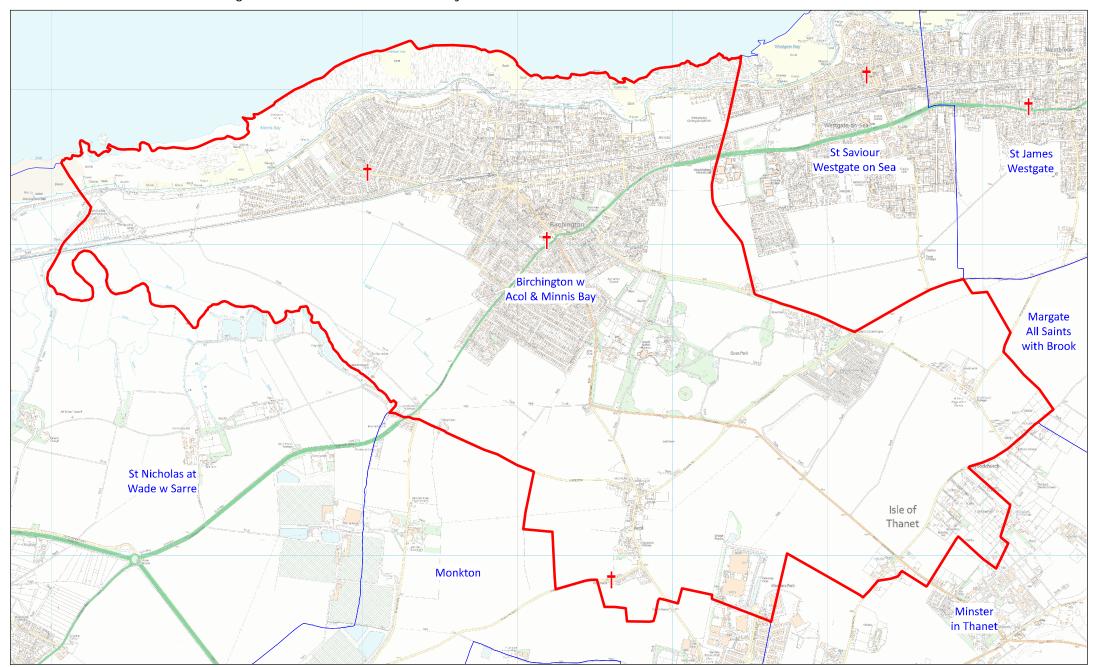

## Benefice and Parish of Birchington with Acol and Minnis Bay

This map was compiled for the Diocese of Canterbury by Alistair Sutherland in May 2024 with digital data from Field Dynamics. It contains parish data supplied by the Commissioners of the Church of England, church location data from A Church Near You, and Ordnance Survey data reproduced with the permission of Ordnance Survey on behalf of HMSO. ©Crown copyright and database right 2024. All rights reserved. Ordnance Survey licences nos 100040148 and 100019918. Please note that some legal parish names may be abbreviated for clarity.