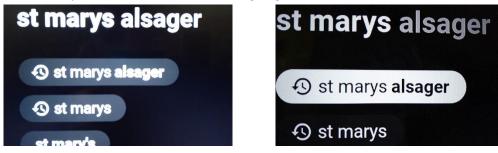

4) As you type in the letters of **ST MARYS ALSAGER** it will appear in the top left corner of your screen along with other suggestions below it . . . once **st marys alsager** appears, use the down button on your remote control to highlight it (it will turn white when selected).