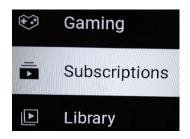

Which then changes to Subscribed (as simple as that!)

SUBSCRIBED

Then, next time you go to view a Service / event via your TV all you'll need to do is go into YouTube and rather than selecting 'Search', in the same column (just below it) select 'Subscriptions'

In your Subscriptions it will list 'St Marys Alsager' which will take you straight to all our recordings and live worship / event options.