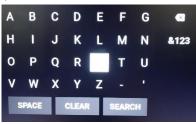

1) Find and select your link to YouTube which will look something like this. . .

2) Having selected **YouTube**, it will give you the option to Search . . .

Once in 'Search', use your TV remote control to select the relevant letters and type in
ST MARYS ALSAGER (the grey SPACE button – bottom left will put the spaces in for you) . . .