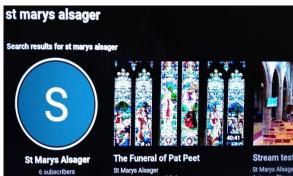

5) Once highlighted, press enter which will take you directly to our **St Marys Alsager** YouTube channel which looks like . . .

6) Once there, using your TV remote, you can scroll left and right to select which of our videos you wish to watch, the most recent will always appear first . . .