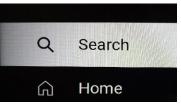

1) Find and select your link to YouTube which will look something like this. . .

2) Having selected **YouTube**, it will give you the option to Search . . .

Once in 'Search', use your TV remote control to select the relevant letters and type in
ST MARYS ALSAGER (the grey SPACE button – bottom left will put the spaces in for you) . . .