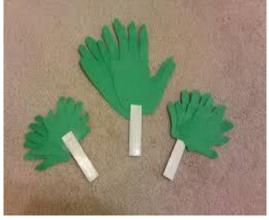

#### Why not try one of these craft ideas?

• Use these ideas to make your own palm leaves to wave.

3. Allow children to cut into edges

Once you have made your palm leaves you can wave them as you march around the house or garden. You could say the memory verse as you march and pretend that you are following Jesus on the donkey!