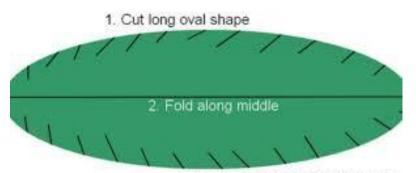

#### Why not try one of these craft ideas?

• Use these ideas to make your own palm leaves to wave.

3. Allow children to cut into edges

Once you have made your palm leaves you can wave them as you march around the house or garden. You could say the memory verse as you march and pretend that you are following Jesus on the donkey!