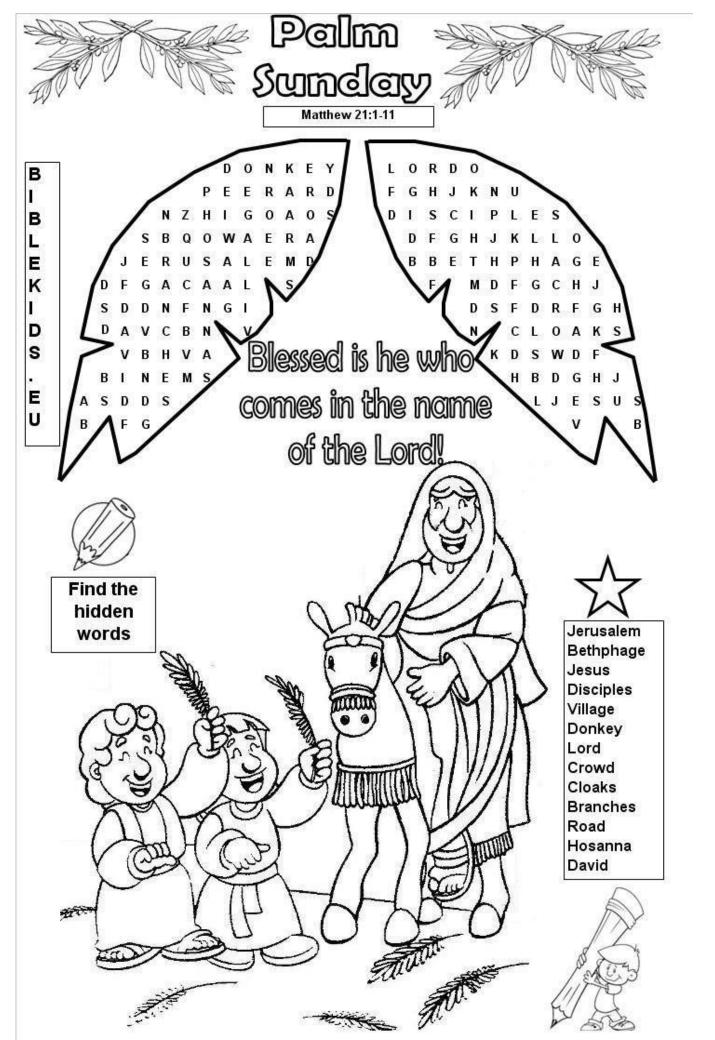

### Palm Sunday Hidden Message Word Search

Find the words on the list that are hidden in the puzzle and circle them. The words can be right to left, up and down. Hidden between, or touching those words, are six more hidden words. Circle those six words in a different color and write them in the correct order at the bottom of the page to unscramble the hidden message.

BRANCHES
COLT
DISCIPLES
DONKEY
JERUSALEM
KING
MOUNT
NAZARETH
OLIVES

**PALM** 

Ι E E N J E R U S Α M R K S 0 0 M Α Н 0 Α N N Α R S C R Ι Ι Ρ E S Ι M D L G Т S U P R Α E F K Ι 0 N Ι C S P D B R Α N E U Н D U E Т Н E 0 T 0 V E N Ι 0 Ι V E S L M 0 U N Т E 0 S 0 T U N D N Α Ι Q Μ L Z K Ι Α N Α Α R E Т Н Q U F V T N Ι S S Ι S M D Α 0 S E Ι S Τ Ι Μ U Μ Ρ U R U Μ S Ι Т P R Μ D L Α N D S P S Α М Ν U U Μ 0 F N D R F F U G Τ Μ Α

Hidden Message: