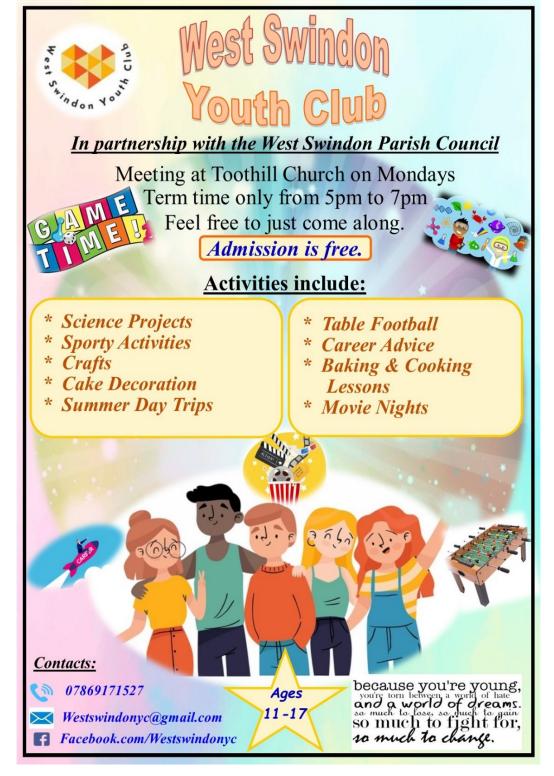

#### Sunday Service 10:30am





### Other Activities and Info

Holy Trinity Shaw

Welcome space - Mondays 1:30pm to 3:30pm Wednesdays 10:30am to 12:30pm

Messy Church - 4pm every 2nd Sunday of each month

#### Friday Morning Prayers at 9.30 via Zoom

Contact Revd. Trevor Day to receive the link via email at: trevor.day@btinternet.com

For more information and links, see the website/ newsletter

To receive the newsletter each Thursday by email contact David at: Newsdh2@gmail.com



Welcome to our church, within its walls we hope you find peace, love and acceptance.

Our mission is to know Jesus and to make Him known.

We are a diverse group of people who, while not perfect, are seeking to find out what it means to be a Christian in todays world and to live that out.

For those who have difficulty hearing there is a loop