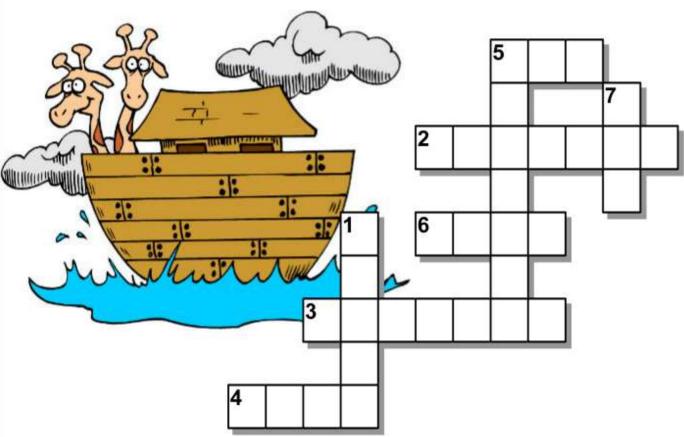

### Across

- 2. God put this in the sky
- 3. A covenant is a \_\_\_\_\_.
- 4. This means to listen.
- 5. Noah built an \_\_\_\_?
- 6. Who built the ark?

#### Down

- 1. Rain fell on the earth for \_\_\_\_days and \_\_\_\_ nights.
- 5. Noah brought these on the ark.
- 7. Who told Noah to build the ark?

Name:

www.BibleStoryPrintables.com

Images (c) Jupiter co.