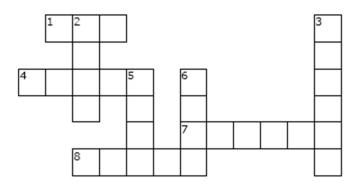

### Across

- 2. God put this in the sky
- 3. A covenant is a \_\_\_\_\_.
- 4. This means to listen.
- 5. Noah built an \_\_\_\_?
- 6. Who built the ark?

#### Down

- 1. Rain fell on the earth for \_\_\_\_days and \_\_\_\_ nights.
- 5. Noah brought these on the ark.
- 7. Who told Noah to build the ark?

Name:

www.BibleStoryPrintables.com

Images (c) Jupiter co.