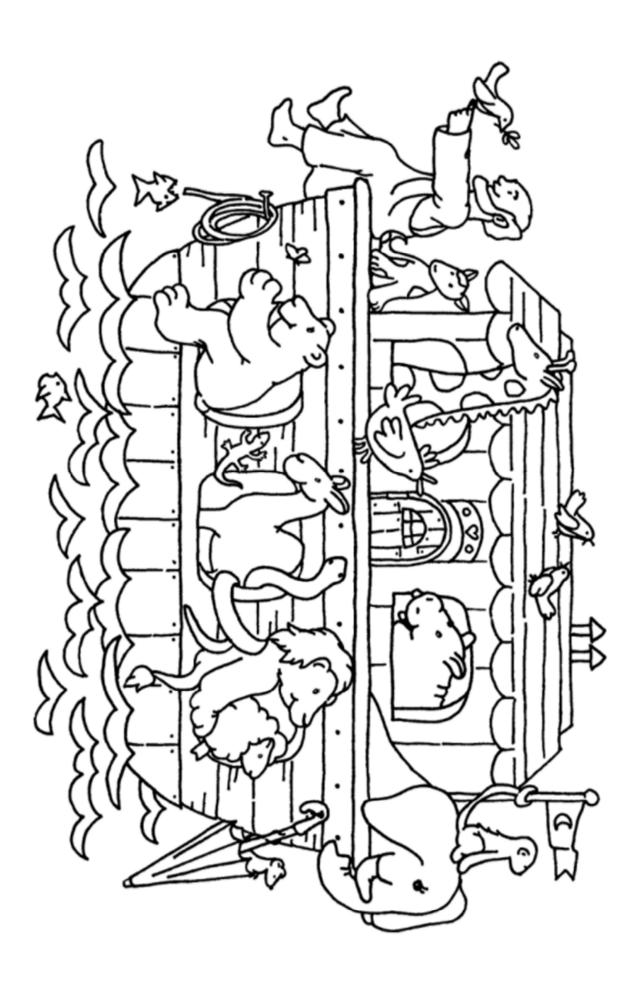

## **Noah's Ark Maze**

Help the animals find Noah's Ark.

Muse Printables
Capyright # 2018 MusePrintables.com