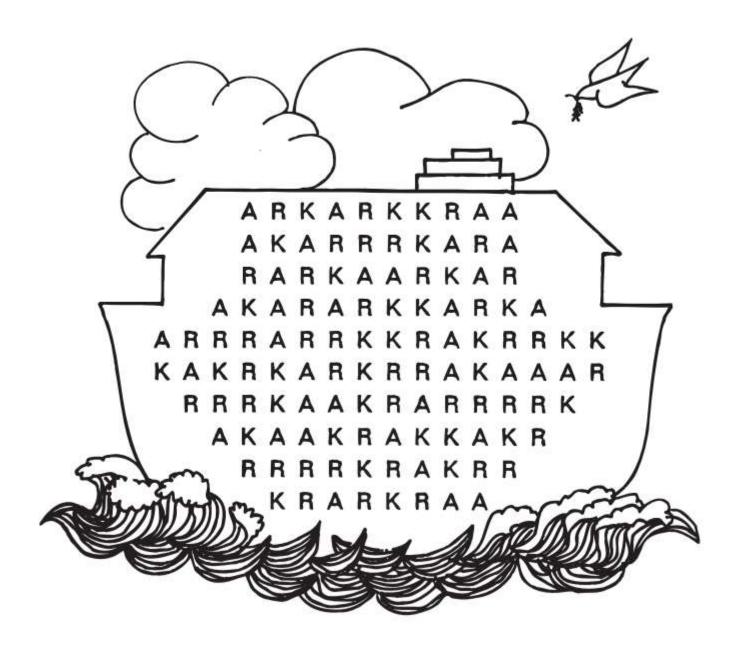

### Noah's Ark

Noah built an ark of gopher wood (Gen. 6:14).

Up, down, across, or diagonally—how many times can you find the word "ARK"?